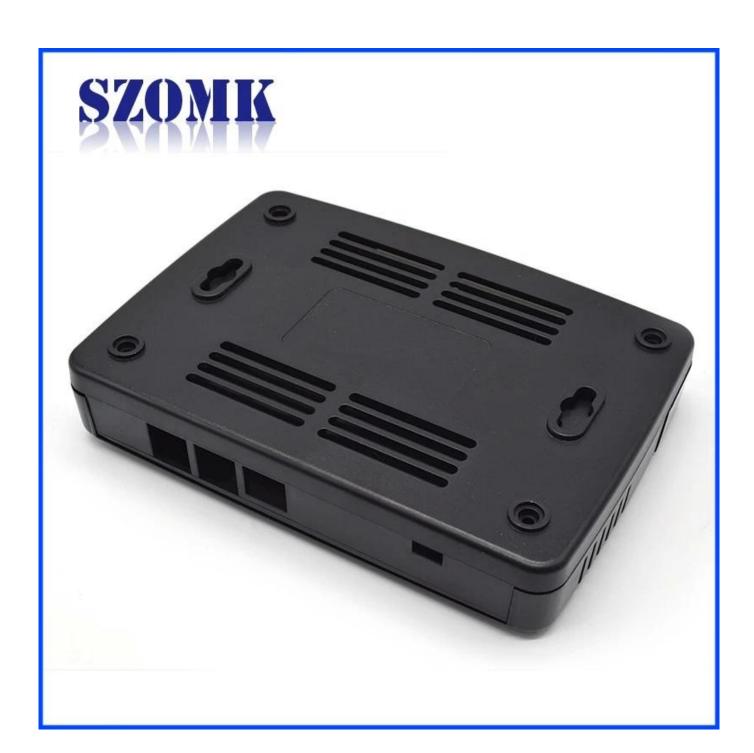

## **Details of Plastic Network Enclosure Electrical Wifi Router Box**

Customizable cutout, sticker silkscreen, color

Weight: 150g Size: 6.8\*4.9\*1.2 inch Model No.AK-NW-12a 175\*125\*30 mm