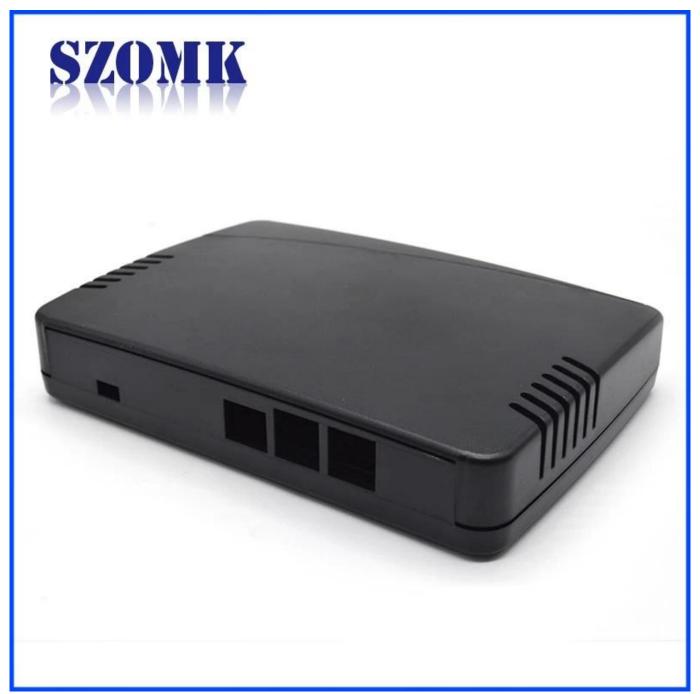

## **Details of Plastic Network Enclosure Electrical Wifi Router Box**

Customizable cutout, sticker silkscreen, color

Weight: 150g Size: 6.8\*4.9\*1.2 inch Model No.AK-NW-12a 175\*125\*30 mm