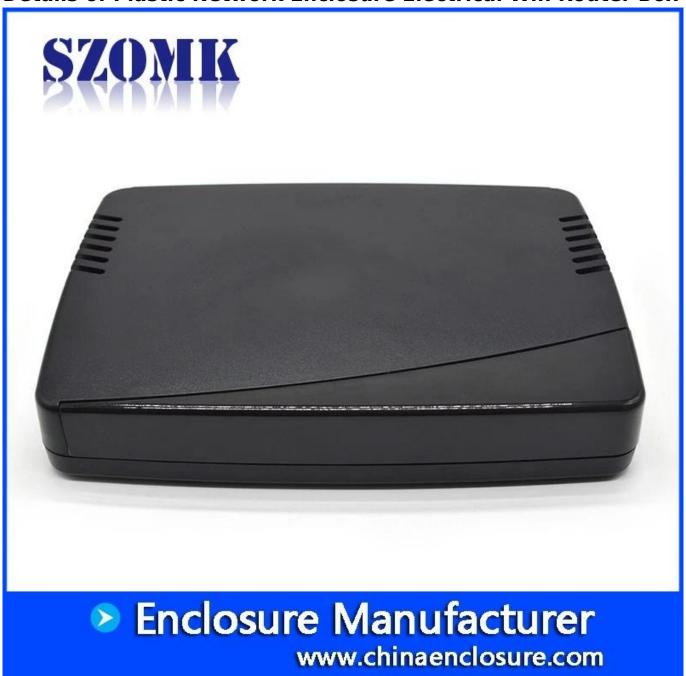

## **Details of Plastic Network Enclosure Electrical Wifi Router Box**

Customizable cutout, sticker silkscreen, color

Weight: 150g Size: 6.8\*4.9\*1.2 inch Model No.AK-NW-12a 175\*125\*30 mm