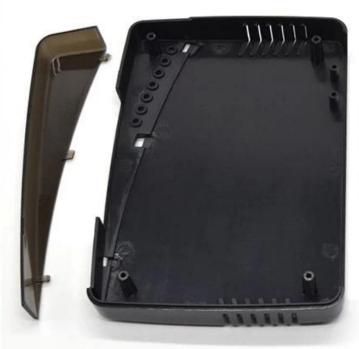

## **Details of Plastic Network Enclosure Electrical Wifi Router Box**

Customizable cutout, sticker silkscreen, color

Weight: 150g Size: 6.8\*4.9\*1.2 inch Model No.AK-NW-12a 175\*125\*30 mm