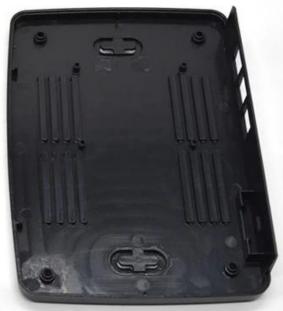

## **Details of Plastic Network Enclosure Electrical Wifi Router Box**

Customizable cutout, sticker silkscreen, color

Weight: 150g Size: 6.8\*4.9\*1.2 inch Model No.AK-NW-12a 175\*125\*30 mm