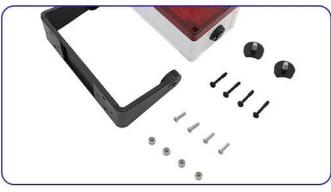

## **Rotating Fittings**

Convenient Installation And Quick Disassembly.

#### **Easy Installation**

Wall-Mounted Design, With Its Own Mounting Accessories.