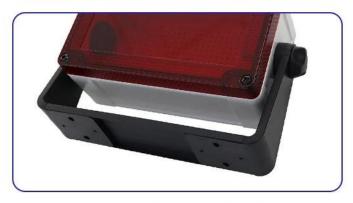

## **Rotating Fittings**

Convenient Installation And Quick Disassembly.

#### **Easy Installation**

Wall-Mounted Design, With Its Own Mounting Accessories.