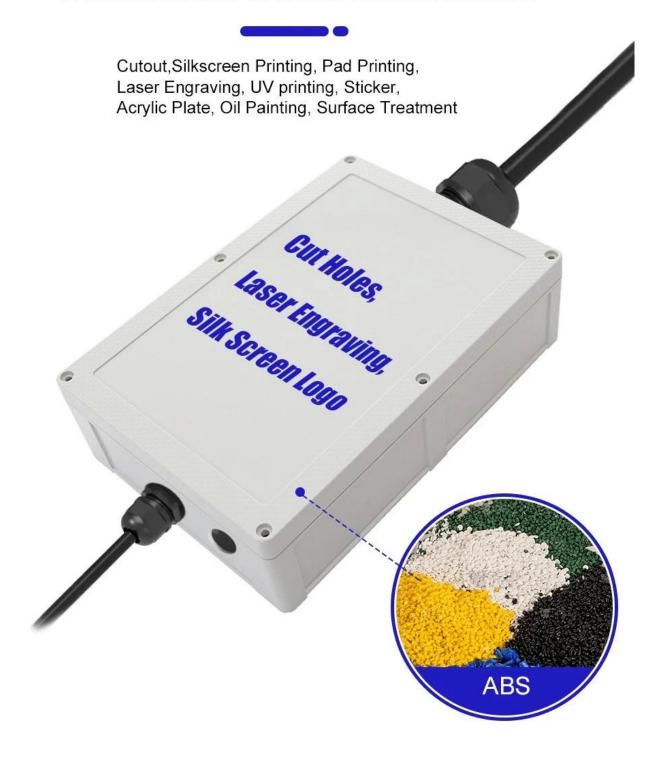

# Outdoor Power Button Plastic PC Abs Project Case Pulse Controller Waterproof Box Ip68 Enclosure Box for Electronic

| Product Parame | tiers                                                                                                                                     |
|----------------|-------------------------------------------------------------------------------------------------------------------------------------------|
| Model          | AK-102series                                                                                                                              |
| Product Name   | Pulse Controller Waterproof Junction Box                                                                                                  |
| Brand          | SZOMK                                                                                                                                     |
| Туре           | Junction Box                                                                                                                              |
| IP Rating      | IP68,pass test                                                                                                                            |
| Material       | ABS,ABS+PC                                                                                                                                |
| Size           | 10sizes(126*126*66mm;256*176*100mm;256*178*70mm;166*96*68mm,186*130*70mm,208*145*80mm;126*126*50mm,186*130*50mm;208*145*55mm,166*96*55mm) |
| Application    | Pulse controller, seal box                                                                                                                |
| Color          | White, off-white, black, green, red, blue, orange, dark gray; transparent red/brown/white cover                                           |
| Accessories    | Wall mount part *2pc, mounting plate *1pc, silicone waterproof ring *1pc, nylon cable ties 8*300mm *2pc, screws                           |
| Usage          | Indoor or outdoor instrument electrical enclosures                                                                                        |
| Screw Material | 304 Stainless Steel Screw                                                                                                                 |
| Customization  | Cutout,Silkscreen Printing, Pad PrintingLaser Engraving, UV printing                                                                      |

# PROCESSING CUSTOMIZATION