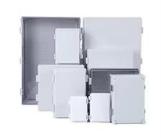

# Outdoor Power Button Plastic PC Abs Project Case Pulse Controller Waterproof Box Ip68 Enclosure Box for Electronic

| Product Parame | tiers                                                                                                                                     |
|----------------|-------------------------------------------------------------------------------------------------------------------------------------------|
| Model          | AK-102series                                                                                                                              |
| Product Name   | Pulse Controller Waterproof Junction Box                                                                                                  |
| Brand          | SZOMK                                                                                                                                     |
| Туре           | Junction Box                                                                                                                              |
| IP Rating      | IP68,pass test                                                                                                                            |
| Material       | ABS,ABS+PC                                                                                                                                |
| Size           | 10sizes(126*126*66mm;256*176*100mm;256*178*70mm;166*96*68mm,186*130*70mm,208*145*80mm;126*126*50mm,186*130*50mm;208*145*55mm,166*96*55mm) |
| Application    | Pulse controller, seal box                                                                                                                |
| Color          | White, off-white, black, green, red, blue, orange, dark gray; transparent red/brown/white cover                                           |
| Accessories    | Wall mount part *2pc, mounting plate *1pc, silicone waterproof ring *1pc, nylon cable ties 8*300mm *2pc, screws                           |
| Usage          | Indoor or outdoor instrument electrical enclosures                                                                                        |
| Screw Material | 304 Stainless Steel Screw                                                                                                                 |
| Customization  | Cutout,Silkscreen Printing, Pad PrintingLaser Engraving, UV printing                                                                      |

# IP68 Waterproof Enclosure

ABS, ABS+PC, High Strength

This Enclosure underwent a 48-hour test at a depth of 15meters underwater and passed without any issues.

ABS Material

Thickened Enclosure

Waterproof And Dustproof

# **SIZE INFORMATION**

Note: Manual measurement of size data allows for a difference of 0.3-0.5mm

| Product Model | External Size(mm) | Weight(g) | Water Proof |
|---------------|-------------------|-----------|-------------|
| AK-10221      | 256*178*70        | 750       | IP68        |
| AK-10209      | 126*126*66        | 350       | IP68        |
| AK-10212      | 166*96*68         | 350       | IP68        |
| AK-10222      | 256*178*100       | 850       | IP68        |
| AK-10216      | 186*130*72        | 450       | IP68        |
| AK-10220      | 208*145*80        | 550       | IP68        |
| AK-10208      | 126*126*50        | 300       | IP68        |
| AK-10215      | 186*130*50        | 400       | IP68        |
| AK-10219      | 208*145*55        | 500       | IP68        |
| AK-10211      | 166*96*55         | 350       | IP68        |