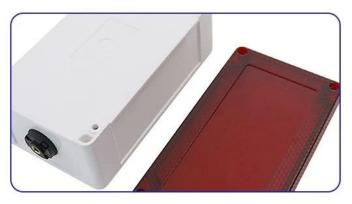

# IP68 Waterproof Enclosure

ABS, ABS+PC, High Strength

This Enclosure underwent a 48-hour test at a depth of 15meters underwater and passed without any issues.

ABS Material

Thickened Enclosure

Waterproof And Dustproof

## ABS+PC

Environmental Protection Material

#### 360° Sealing Strip

Tightly Sealed, Waterproof, Dustproof And Not Easy To Deform.