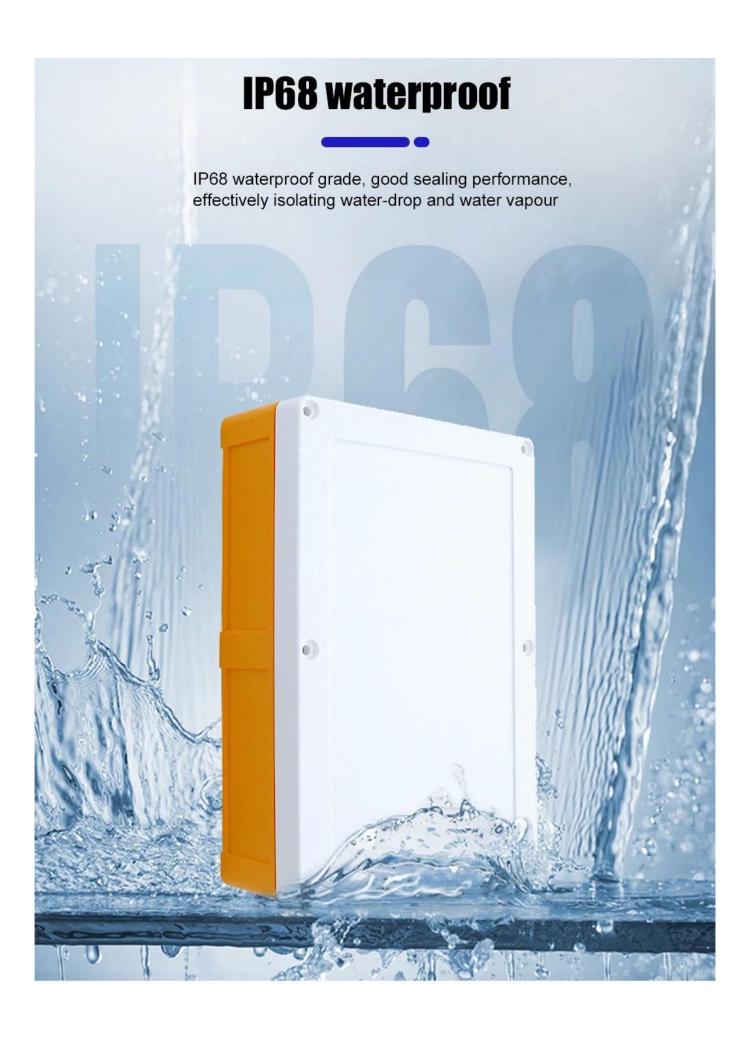

# IP68 Waterproof Enclosure

ABS, ABS+PC, High Strength

This Enclosure underwent a 48-hour test at a depth of 15meters underwater and passed without any issues.

ABS Material

Thickened Enclosure

Waterproof And Dustproof

#### Protection Level:

IP68