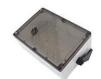

# Outdoor Power Button Plastic PC Abs Project Case Pulse Controller Waterproof Box Ip68 Enclosure Box for Electronic

| Product Parame | tiers                                                                                                                                     |
|----------------|-------------------------------------------------------------------------------------------------------------------------------------------|
| Model          | AK-102series                                                                                                                              |
| Product Name   | Pulse Controller Waterproof Junction Box                                                                                                  |
| Brand          | SZOMK                                                                                                                                     |
| Туре           | Junction Box                                                                                                                              |
| IP Rating      | IP68,pass test                                                                                                                            |
| Material       | ABS,ABS+PC                                                                                                                                |
| Size           | 10sizes(126*126*66mm;256*176*100mm;256*178*70mm;166*96*68mm,186*130*70mm,208*145*80mm;126*126*50mm,186*130*50mm;208*145*55mm,166*96*55mm) |
| Application    | Pulse controller, seal box                                                                                                                |
| Color          | White, off-white, black, green, red, blue, orange, dark gray; transparent red/brown/white cover                                           |
| Accessories    | Wall mount part *2pc, mounting plate *1pc, silicone waterproof ring *1pc, nylon cable ties 8*300mm *2pc, screws                           |
| Usage          | Indoor or outdoor instrument electrical enclosures                                                                                        |
| Screw Material | 304 Stainless Steel Screw                                                                                                                 |
| Customization  | Cutout,Silkscreen Printing, Pad PrintingLaser Engraving, UV printing                                                                      |

# IP68 Waterproof Enclosure

ABS, ABS+PC, High Strength

This Enclosure underwent a 48-hour test at a depth of 15meters underwater and passed without any issues.

ABS Material

Thickened Enclosure

Waterproof And Dustproof