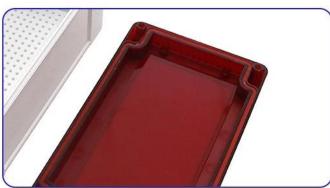

#### 360° Sealing Strip

Tightly Sealed, Waterproof, Dustproof And Not Easy To Deform.