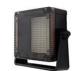

# Outdoor Power Button Plastic PC Abs Project Case Pulse Controller Waterproof Box Ip68 Enclosure Box for Electronic

| Product Parame | tiers                                                                                                                                     |
|----------------|-------------------------------------------------------------------------------------------------------------------------------------------|
| Model          | AK-102series                                                                                                                              |
| Product Name   | Pulse Controller Waterproof Junction Box                                                                                                  |
| Brand          | SZOMK                                                                                                                                     |
| Туре           | Junction Box                                                                                                                              |
| IP Rating      | IP68,pass test                                                                                                                            |
| Material       | ABS,ABS+PC                                                                                                                                |
| Size           | 10sizes(126*126*66mm;256*176*100mm;256*178*70mm;166*96*68mm,186*130*70mm,208*145*80mm;126*126*50mm,186*130*50mm;208*145*55mm,166*96*55mm) |
| Application    | Pulse controller, seal box                                                                                                                |
| Color          | White, off-white, black, green, red, blue, orange, dark gray; transparent red/brown/white cover                                           |
| Accessories    | Wall mount part *2pc, mounting plate *1pc, silicone waterproof ring *1pc, nylon cable ties 8*300mm *2pc, screws                           |
| Usage          | Indoor or outdoor instrument electrical enclosures                                                                                        |
| Screw Material | 304 Stainless Steel Screw                                                                                                                 |
| Customization  | Cutout,Silkscreen Printing, Pad PrintingLaser Engraving, UV printing                                                                      |

# IP68 Waterproof Enclosure

ABS, ABS+PC, High Strength

This Enclosure underwent a 48-hour test at a depth of 15meters underwater and passed without any issues.

ABS Material

Thickened Enclosure

Waterproof And Dustproof