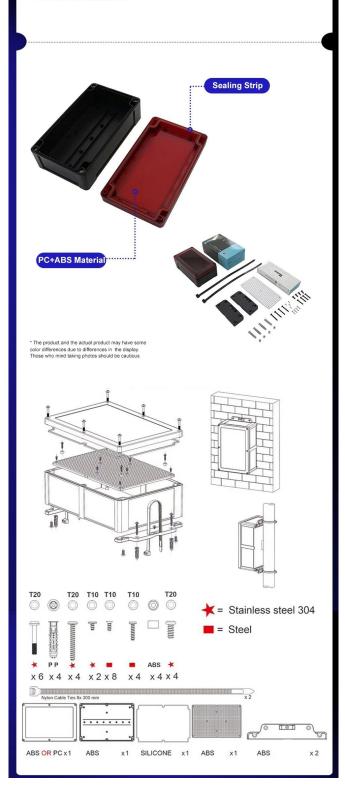

## ABS+PC

Environmental Protection Material

#### 360° Sealing Strip

Tightly Sealed, Waterproof, Dustproof And Not Easy To Deform.

## **Rotating Fittings**

Convenient Installation And Quick Disassembly.

#### **Easy Installation**

Wall-Mounted Design, With Its Own Mounting Accessories.

# **PRODUCT APPLICATION**

Used In Underground Garages/Airport Stations/ Power Grid Engineering/Community Power Distribution, Etc.

# PROCESSING CUSTOMIZATION