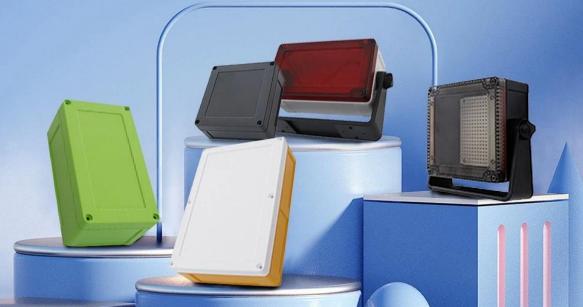

# Outdoor Power Button Plastic PC Abs Project Case Pulse Controller Waterproof Box Ip68 Enclosure Box for Electronic

| Product Parame | tiers                                                                                                                                     |
|----------------|-------------------------------------------------------------------------------------------------------------------------------------------|
| Model          | AK-102series                                                                                                                              |
| Product Name   | Pulse Controller Waterproof Junction Box                                                                                                  |
| Brand          | SZOMK                                                                                                                                     |
| Туре           | Junction Box                                                                                                                              |
| IP Rating      | IP68,pass test                                                                                                                            |
| Material       | ABS,ABS+PC                                                                                                                                |
| Size           | 10sizes(126*126*66mm;256*176*100mm;256*178*70mm;166*96*68mm,186*130*70mm,208*145*80mm;126*126*50mm,186*130*50mm;208*145*55mm,166*96*55mm) |
| Application    | Pulse controller, seal box                                                                                                                |
| Color          | White, off-white, black, green, red, blue, orange, dark gray; transparent red/brown/white cover                                           |
| Accessories    | Wall mount part *2pc, mounting plate *1pc, silicone waterproof ring *1pc, nylon cable ties 8*300mm *2pc, screws                           |
| Usage          | Indoor or outdoor instrument electrical enclosures                                                                                        |
| Screw Material | 304 Stainless Steel Screw                                                                                                                 |
| Customization  | Cutout,Silkscreen Printing, Pad PrintingLaser Engraving, UV printing                                                                      |

## **SIZE LIST**

AK-10221-B 256\*178\*70mm

AK-10209-A

AK-10209-B 126\*126\*66mm

AK-10222-A 256\*178\*100mm

AK-10222-B 256\*178\*100mm

AK-10212-A

166\*96\*68mm

AK-10216-A 186\*130\*72mm

AK-10212-B

166\*96\*68mm

AK-10216-B 186\*130\*72mm

AK-10220-A 208\*145\*80mm

AK-10220-B 208\*145\*80mm

AK-10208-A 126\*126\*50mm

AK-10215-A 186\*130\*50mm

AK-10219-A 208\*145\*55mm

AK-10211-A 166\*96\*55mm

| Waterproof Box            | Α |  |  |
|---------------------------|---|--|--|
| Waterproof Box+Rotating A | B |  |  |

| Waterproof Box | +Rotating Accessor | ies |
|----------------|--------------------|-----|
|----------------|--------------------|-----|

| Number | 1                      | 2             | 25                                |
|--------|------------------------|---------------|-----------------------------------|
| Color  | Off-White              | Black         | Black Box+Red Transparent Cover   |
| Number | 3                      | 4             | 27                                |
| Color  | Green                  | <b>Orange</b> | Black Box+Brown Transparent Cover |
| Number | 5                      | 6             | 85                                |
| Color  | Red                    | Blue          | White Box+Red Transparent Cover   |
| Number | 7                      | 8             | 87                                |
| Color  | Dark Gray              | White         | White Box+Brown Transparent Cover |
| Number | 48                     |               |                                   |
| Color  | Orange Box+White Cover |               |                                   |