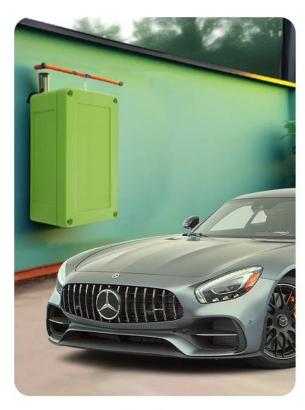

# Outdoor Power Button Plastic PC Abs Project Case Pulse Controller Waterproof Box Ip68 Enclosure Box for Electronic

| Product Parame | tiers                                                                                                                                     |
|----------------|-------------------------------------------------------------------------------------------------------------------------------------------|
| Model          | AK-102series                                                                                                                              |
| Product Name   | Pulse Controller Waterproof Junction Box                                                                                                  |
| Brand          | SZOMK                                                                                                                                     |
| Туре           | Junction Box                                                                                                                              |
| IP Rating      | IP68,pass test                                                                                                                            |
| Material       | ABS,ABS+PC                                                                                                                                |
| Size           | 10sizes(126*126*66mm;256*176*100mm;256*178*70mm;166*96*68mm,186*130*70mm,208*145*80mm;126*126*50mm,186*130*50mm;208*145*55mm,166*96*55mm) |
| Application    | Pulse controller, seal box                                                                                                                |
| Color          | White, off-white, black, green, red, blue, orange, dark gray; transparent red/brown/white cover                                           |
| Accessories    | Wall mount part *2pc, mounting plate *1pc, silicone waterproof ring *1pc, nylon cable ties 8*300mm *2pc, screws                           |
| Usage          | Indoor or outdoor instrument electrical enclosures                                                                                        |
| Screw Material | 304 Stainless Steel Screw                                                                                                                 |
| Customization  | Cutout,Silkscreen Printing, Pad PrintingLaser Engraving, UV printing                                                                      |

# IP68 Waterproof Enclosure

ABS, ABS+PC, High Strength

This Enclosure underwent a 48-hour test at a depth of 15meters underwater and passed without any issues.

ABS Material

Thickened Enclosure

Waterproof And Dustproof

#### Application:

Outdoor Waterproof Dustproof Protection Box