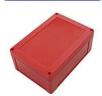

# Outdoor Power Button Plastic PC Abs Project Case Pulse Controller Waterproof Box Ip68 Enclosure Box for Electronic

| Product Parame | tiers                                                                                                                                     |
|----------------|-------------------------------------------------------------------------------------------------------------------------------------------|
| Model          | AK-102series                                                                                                                              |
| Product Name   | Pulse Controller Waterproof Junction Box                                                                                                  |
| Brand          | SZOMK                                                                                                                                     |
| Туре           | Junction Box                                                                                                                              |
| IP Rating      | IP68,pass test                                                                                                                            |
| Material       | ABS,ABS+PC                                                                                                                                |
| Size           | 10sizes(126*126*66mm;256*176*100mm;256*178*70mm;166*96*68mm,186*130*70mm,208*145*80mm;126*126*50mm,186*130*50mm;208*145*55mm,166*96*55mm) |
| Application    | Pulse controller, seal box                                                                                                                |
| Color          | White, off-white, black, green, red, blue, orange, dark gray; transparent red/brown/white cover                                           |
| Accessories    | Wall mount part *2pc, mounting plate *1pc, silicone waterproof ring *1pc, nylon cable ties 8*300mm *2pc, screws                           |
| Usage          | Indoor or outdoor instrument electrical enclosures                                                                                        |
| Screw Material | 304 Stainless Steel Screw                                                                                                                 |
| Customization  | Cutout,Silkscreen Printing, Pad PrintingLaser Engraving, UV printing                                                                      |

# IP68 Waterproof Enclosure

ABS, ABS+PC, High Strength

This Enclosure underwent a 48-hour test at a depth of 15meters underwater and passed without any issues.

ABS Material

Thickened Enclosure

Waterproof And Dustproof