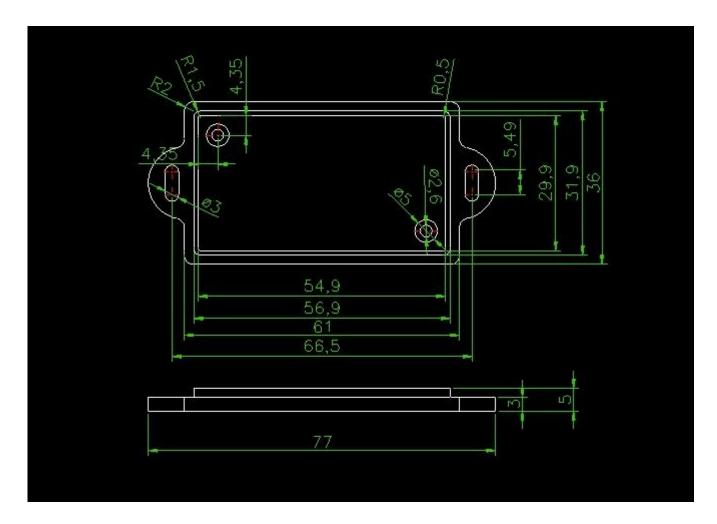

Project case junction box drawing:

We are pleased to offer you:

- 1 Drilling, punching, etc. Welcomeenary drawings
- 2 drilling, screen printing, laser engraving, stickers and so on
- 3 short delivery time, usually 3-5 days after payment (according to the number)
- 4 for an accepted response to your inquiry