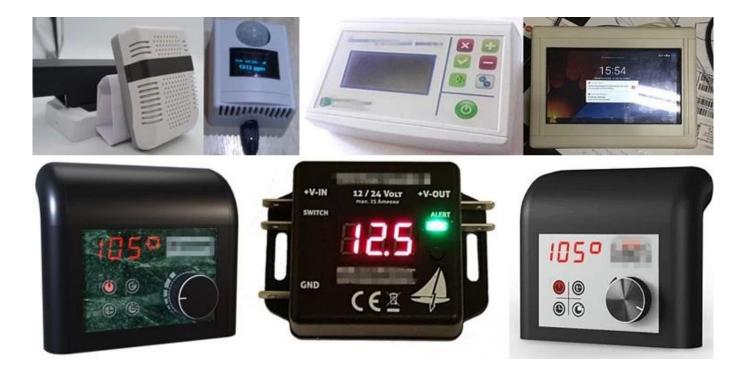

#### Applications:

It is widely used in electronics, instrumentation, automation, communication, power supply units, student projects, amplifiers, health care equipment, test and measurement equipment, industrial control, peripherals, interfaces.