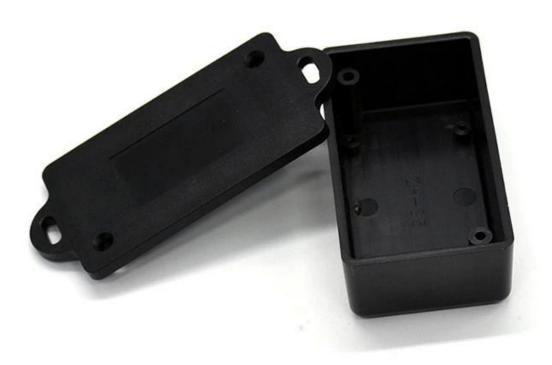

Punching small size plastic enclosure project case junction box DIY for PCB circuit board Split box 25 \* 36 \* 77mm

Punching small size plastic enclosure show:

Customizable Cutout,sticker Silkscreen,color

# Customizable Cutout,sticker Silkscreen,color

Weight: 17g

Model No. AK-W-57

Size: 25\*36\*77 mm

0.98\*1.42\*3.03 inch