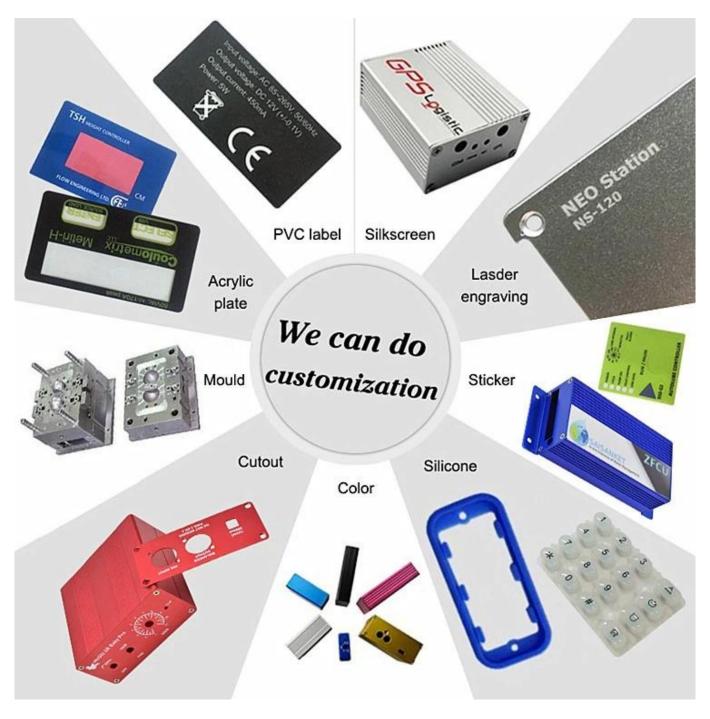

Punching small size plastic enclosure project case junction box DIY for PCB circuit board Split box 25 \* 36 \* 77mm

Punching small size plastic enclosure show:

Customizable Cutout,sticker Silkscreen,color

# Customizable Cutout,sticker Silkscreen,color

Weight: 17g

Model No. AK-W-57

Size: 25\*36\*77 mm

0.98\*1.42\*3.03 inch

### Customizable

Cutout, sticker Silkscreen, color

Weight: 17g

Model No. AK-W-57

Size: 25\*36\*77 mm

0.98\*1.42\*3.03 inch

# Customizable Cutout, sticker Silkscreen, color

Weight: 17g

Model No. AK-W-57

Size: 25\*36\*77 mm

0.98\*1.42\*3.03 inch

| Туре     | Wall mount plastic enclosure |
|----------|------------------------------|
| Model.No | AK-W-57                      |
| Size     | 25X36X77mm                   |
| Weight   | 17g                          |
| Color    | black&custom other colors    |