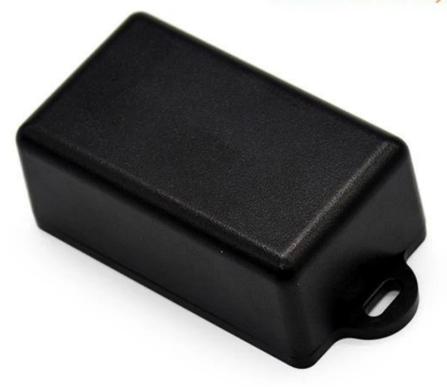

Punching small size plastic enclosure project case junction box DIY for PCB circuit board Split box 25 \* 36 \* 77mm

Punching small size plastic enclosure show:

Customizable Cutout,sticker Silkscreen,color

# Customizable Cutout,sticker Silkscreen,color

Weight: 17g

Model No. AK-W-57

Size: 25\*36\*77 mm

0.98\*1.42\*3.03 inch