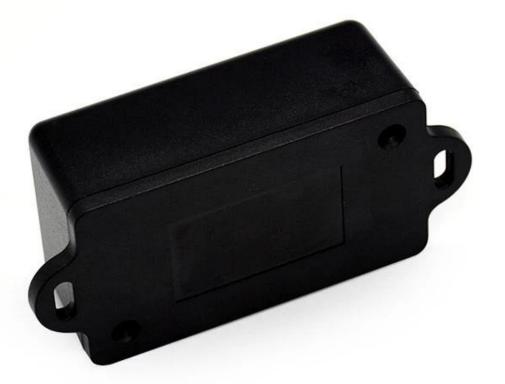

Punching small size plastic enclosure project case junction box DIY for PCB circuit board Split box 25 \* 36 \* 77mm

Punching small size plastic enclosure show:

Customizable Cutout,sticker Silkscreen,color

# Customizable Cutout,sticker Silkscreen,color

Weight: 17g

Model No. AK-W-57

Size: 25\*36\*77 mm

0.98\*1.42\*3.03 inch