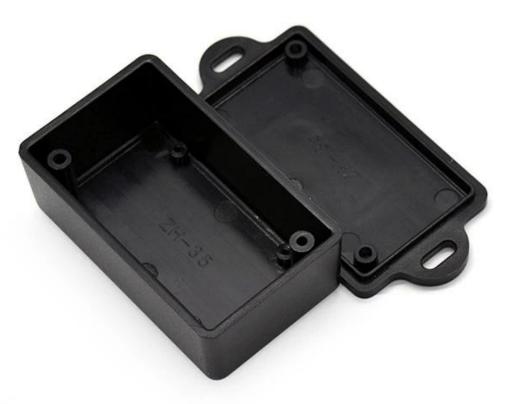

Punching small size plastic enclosure project case junction box DIY for PCB circuit board Split box 25 \* 36 \* 77mm

Punching small size plastic enclosure show:

Customizable Cutout,sticker Silkscreen,color

# Customizable Cutout,sticker Silkscreen,color

Weight: 17g

Model No. AK-W-57

Size: 25\*36\*77 mm

0.98\*1.42\*3.03 inch