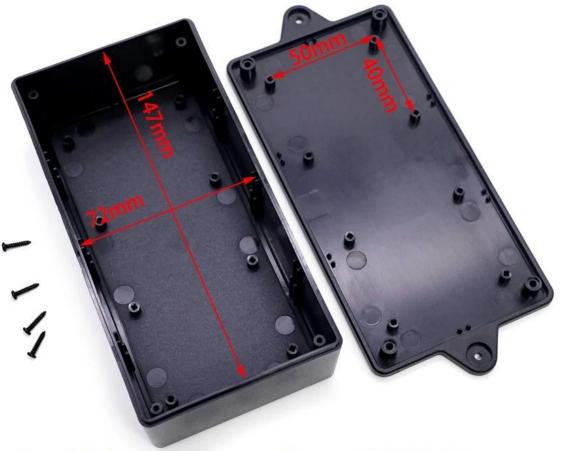

## Customizable Cutout, sticker

Weight: 156g

Model No. AK-W-08

Size: 155\*80\*45 mm

6.10\*3.15\*1.77 inch

| Туре      | Wall mount plastic enclosure      |
|-----------|-----------------------------------|
| Model No. | AK-W-08                           |
| Size      | 155X80X45mm                       |
| Color     | Black, beige & Custom other color |
| Weight    | 156g                              |