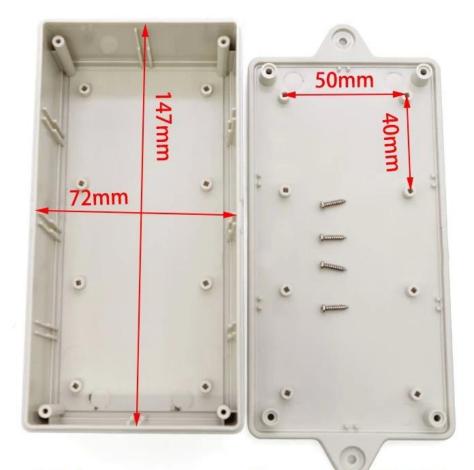

## Customizable Cutout, sticker

Weight: 156g

Model No. AK-W-08

Size: 155\*80\*45 mm

6.10\*3.15\*1.77 inch

| Туре      | Wall mount plastic enclosure      |
|-----------|-----------------------------------|
| Model No. | AK-W-08                           |
| Size      | 155X80X45mm                       |
| Color     | Black, beige & Custom other color |
| Weight    | 156g                              |