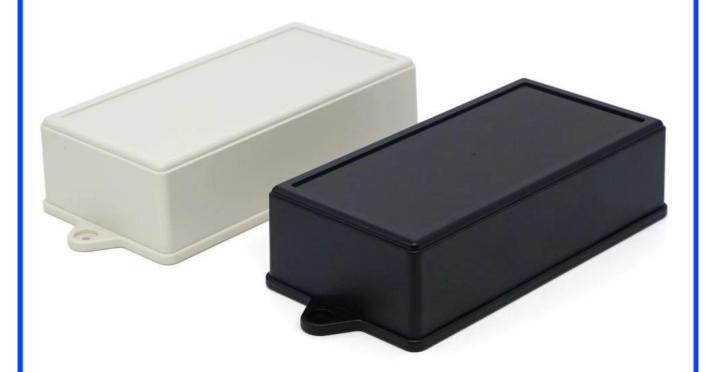

# Guangdong high quality 155X80X45mm abs plastic wall mount enclosure manufacture

**High quality enclosure show:** 

Customizable Cutout, sticker

Weight: 156g

Model No. AK-W-08

Size: 155\*80\*45 mm

6.10\*3.15\*1.77 inch