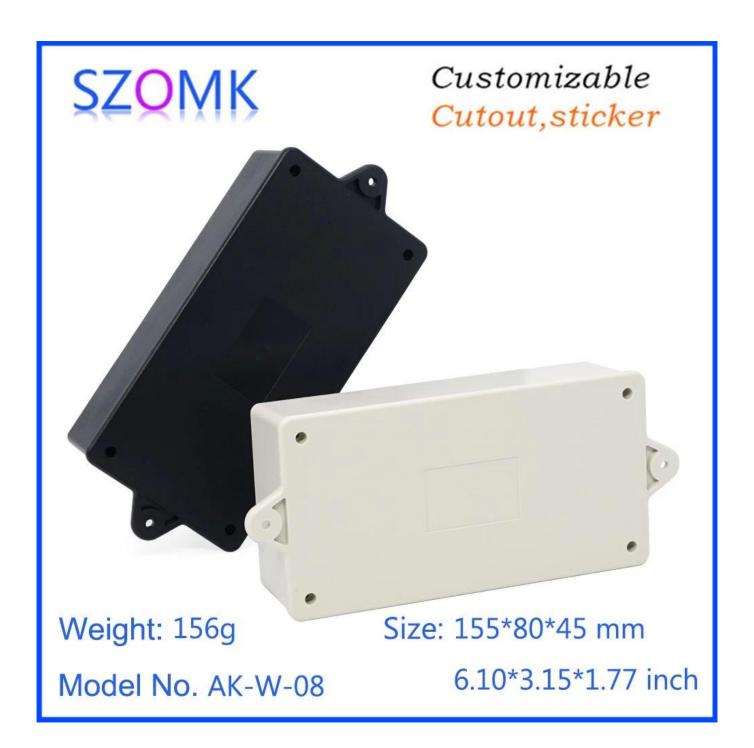

## Customizable Cutout, sticker

Weight: 156g

Model No. AK-W-08

Size: 155\*80\*45 mm

6.10\*3.15\*1.77 inch

## Customizable Cutout, sticker

Weight: 156g

Model No. AK-W-08

Size: 155\*80\*45 mm

6.10\*3.15\*1.77 inch

| Туре      | Wall mount plastic enclosure      |
|-----------|-----------------------------------|
| Model No. | AK-W-08                           |
| Size      | 155X80X45mm                       |
| Color     | Black, beige & Custom other color |
| Weight    | 156g                              |