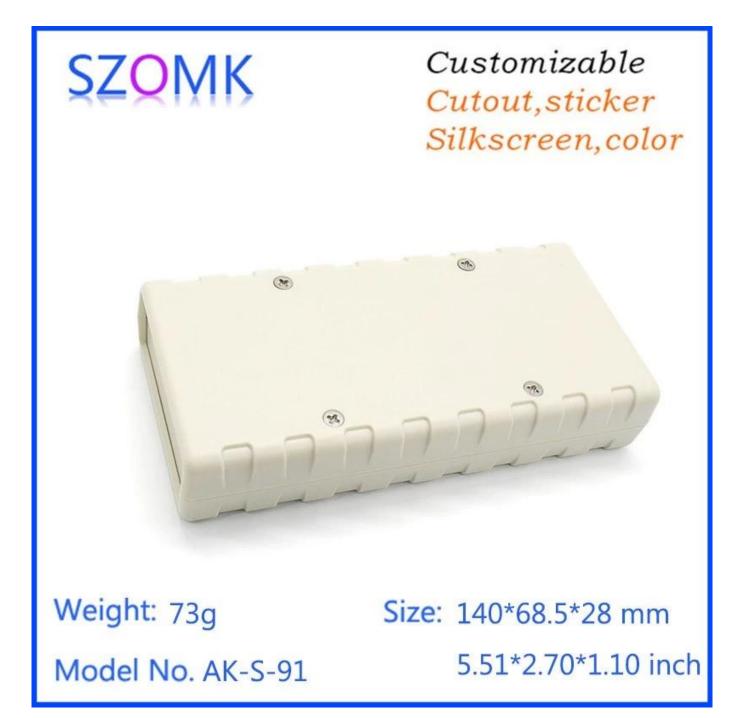

# Weight: 73g

## Size: 140\*68.5\*28 mm

# Model No. AK-S-91

5.51\*2.70\*1.10 inch

| Туре      | Standard plastic enclosure        |
|-----------|-----------------------------------|
| Model No. | AK-S-91                           |
| Size      | 140X68.5X28mm                     |
| Color     | Black, beige & Custom other color |
| Weight    | 73g                               |