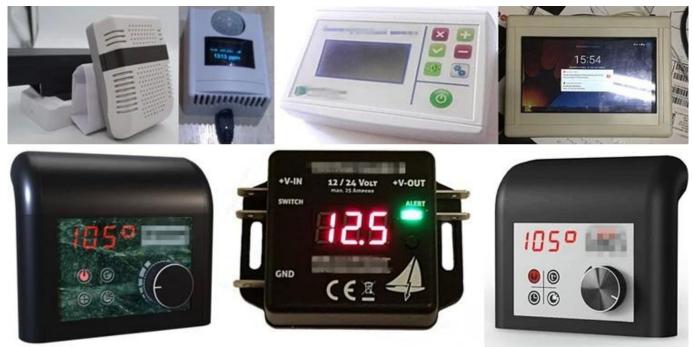

## China outdoor 140X68.5X28mm electrical p ower control distribution abs plastic enclos ure supply

High quality enclosure show:

### **Applications:**

It is widely used in electronics, instrumentation, automation, communication, power supply units, student projects, amplifiers, health care equipment, test and measurement equipment, industrial control, peripherals, interfaces, interfaces.