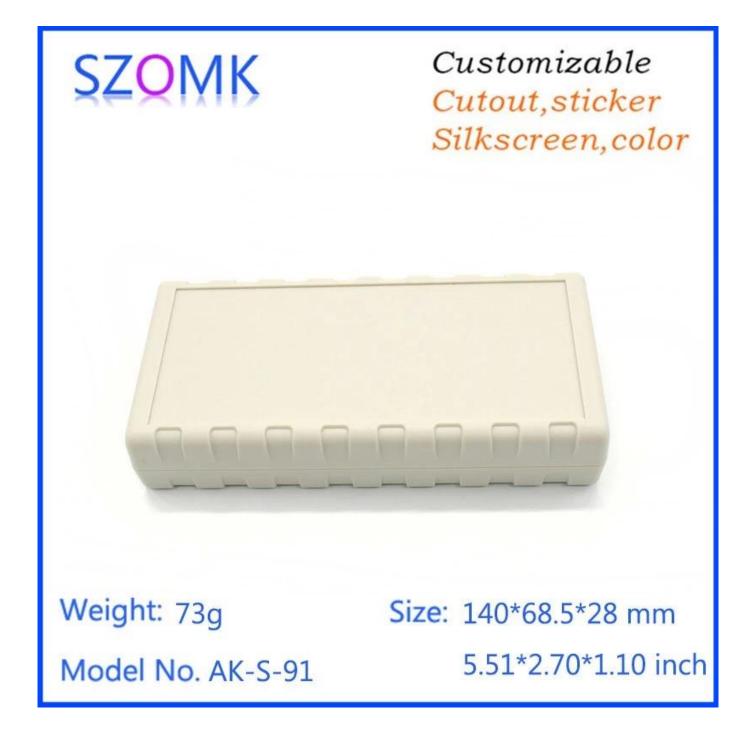

# Weight: 73g

## Size: 140\*68.5\*28 mm

# Model No. AK-S-91

5.51\*2.70\*1.10 inch

| Туре      | Standard plastic enclosure        |
|-----------|-----------------------------------|
| Model No. | AK-S-91                           |
| Size      | 140X68.5X28mm                     |
| Color     | Black, beige & Custom other color |
| Weight    | 73g                               |