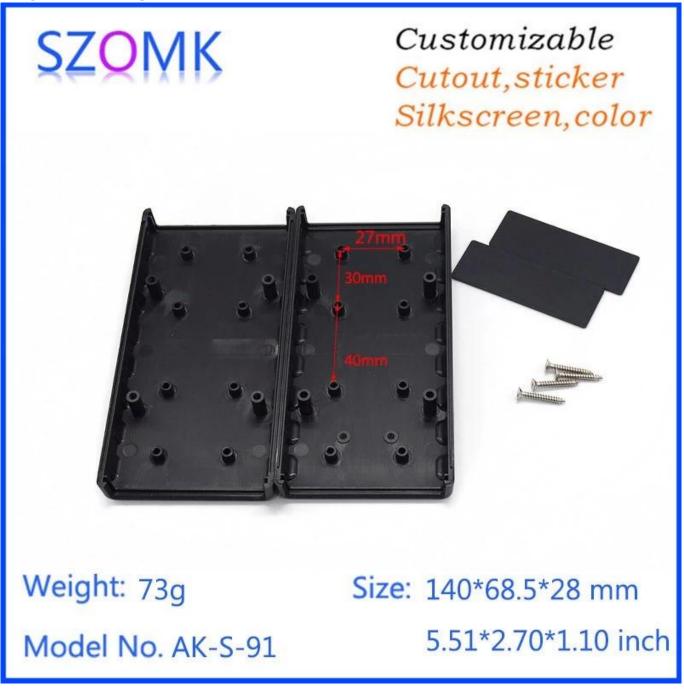

# Weight: 73g

## Size: 140\*68.5\*28 mm

# Model No. AK-S-91

5.51\*2.70\*1.10 inch

| Туре      | Standard plastic enclosure        |
|-----------|-----------------------------------|
| Model No. | AK-S-91                           |
| Size      | 140X68.5X28mm                     |
| Color     | Black, beige & Custom other color |
| Weight    | 73g                               |