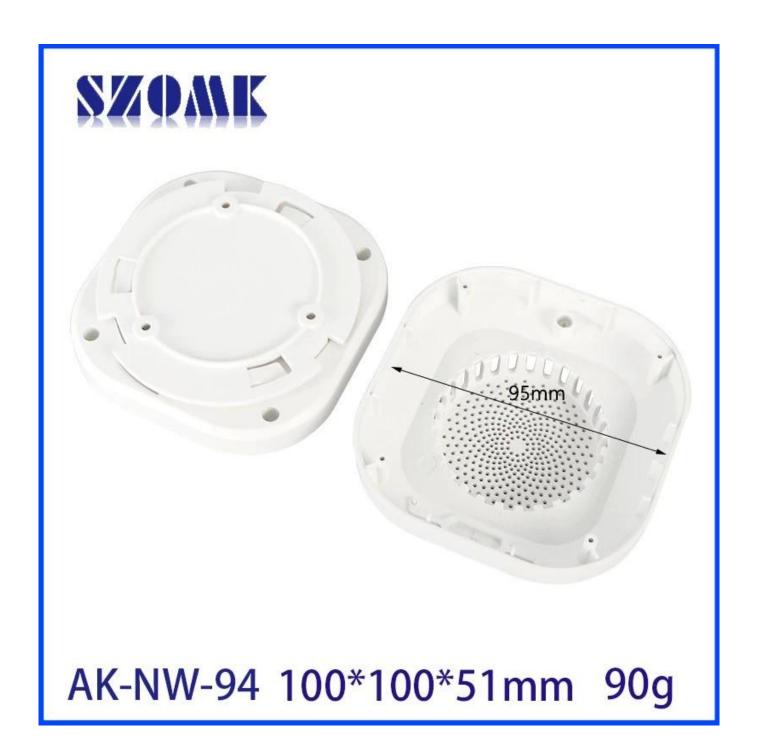

## **Application Area:**

IOT Device, Sensor, Controller, Network Device, Measuring Equipment, Data Transmitter/Receiver, Wifi Access Point, Industrial Interconnection, Home automation, Environmental Monitoring, Telemetry and Remote Control, Digital Communication, Rail Transit, Instrumentation, such as Lighting Automation Control, Wireless Data Acquisition and Monitoring of Sensors, Oil field, Electric Power, Mining and Logistics Management etc.