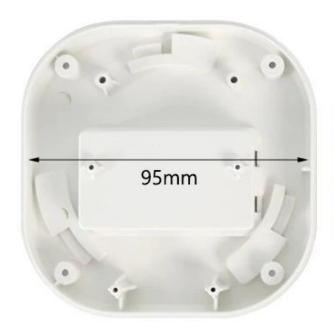

## **Application Area:**

IOT Device, Sensor, Controller, Network Device, Measuring Equipment, Data Transmitter/Receiver, Wifi Access Point, Industrial Interconnection, Home automation, Environmental Monitoring, Telemetry and Remote Control, Digital Communication, Rail Transit, Instrumentation, such as Lighting Automation Control, Wireless Data Acquisition and Monitoring of Sensors, Oil field, Electric Power, Mining and Logistics Management etc.