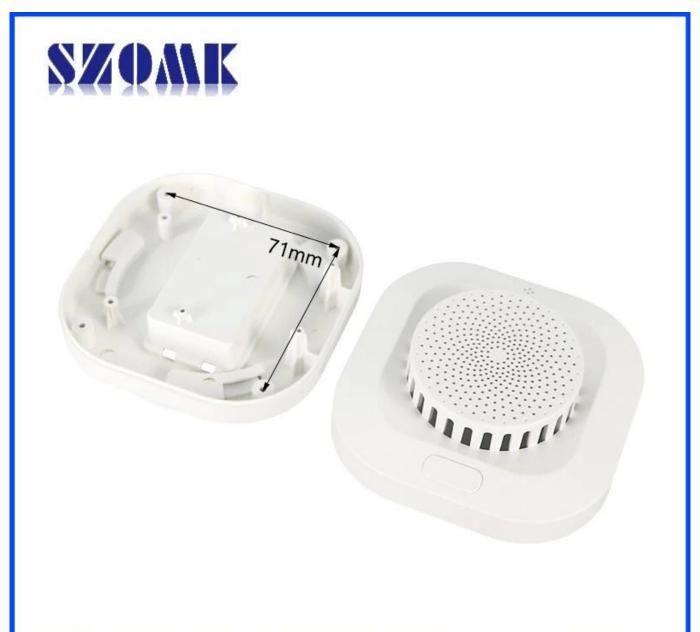

## **Application Area:**

IOT Device, Sensor, Controller, Network Device, Measuring Equipment, Data Transmitter/Receiver, Wifi Access Point, Industrial Interconnection, Home automation, Environmental Monitoring, Telemetry and Remote Control, Digital Communication, Rail Transit, Instrumentation, such as Lighting Automation Control, Wireless Data Acquisition and Monitoring of Sensors, Oil field, Electric Power, Mining and Logistics Management etc.