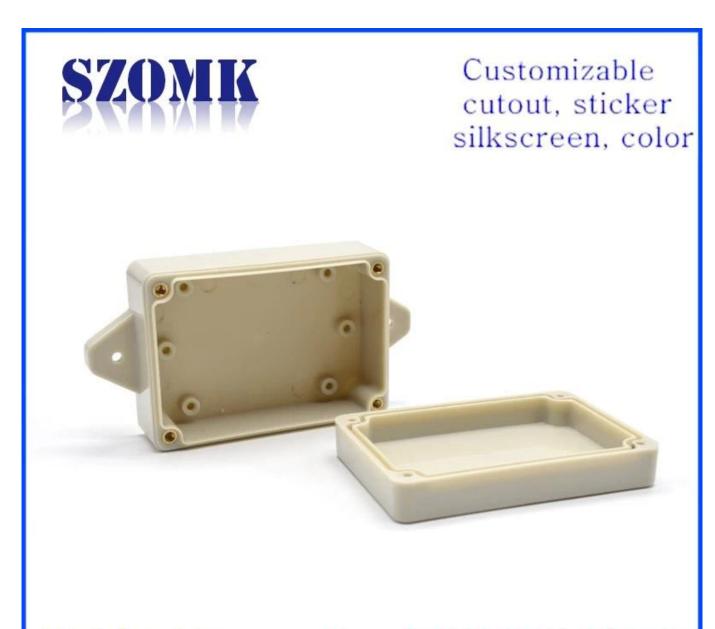

### **Detailed pictures of ABS Plastic Junction Box IP65 Waterproof Electronic Enclosure**