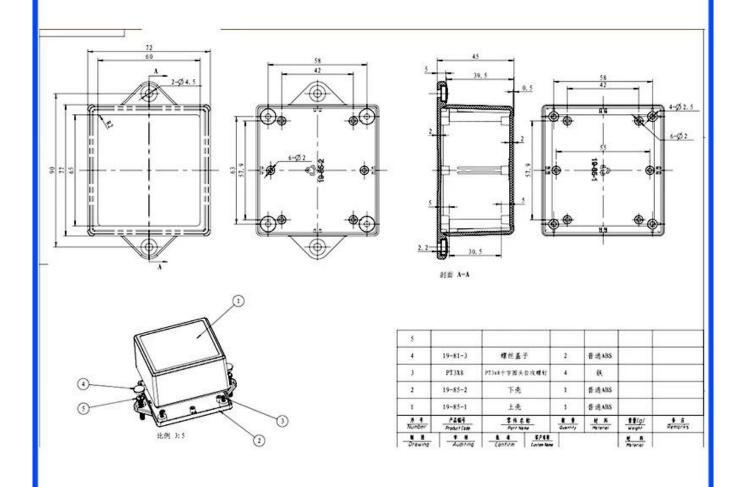

## **Features:**

- 1, the product has a separate boxes and cartons.
- 2, the wall and the shell wall screw, the decorative sheet (grinding screw position).
- 3, with a simple (client) to match the screw
- 4, all of pouch packaging.
- 5, the product is made of a plastic material
- 6, respectively, according to their needs and drilling.