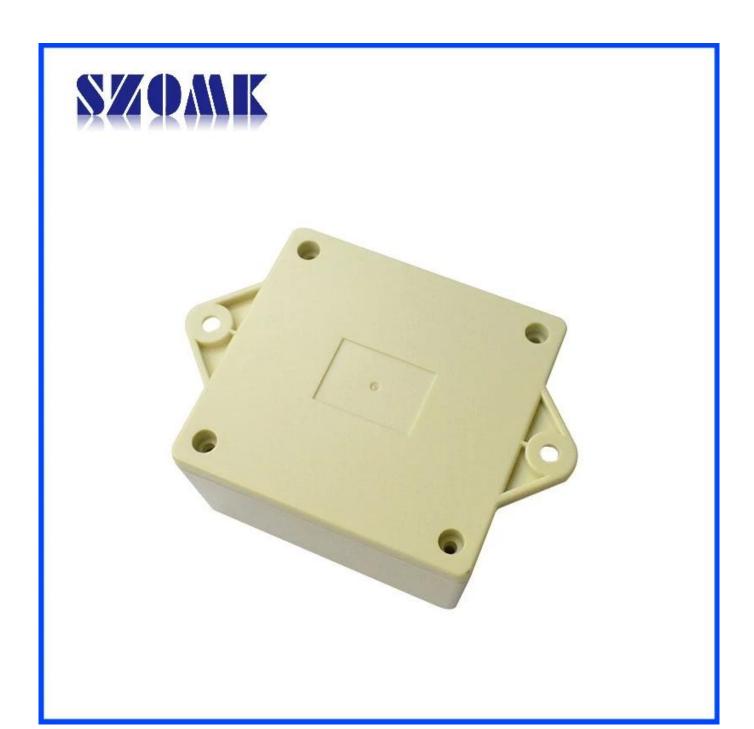

## **Features:**

- 1, the product has a separate boxes and cartons.
- 2, the wall and the shell wall screw, the decorative sheet (grinding screw position).
- 3, with a simple (client) to match the screw
- 4, all of pouch packaging.
- 5, the product is made of a plastic material
- 6, respectively, according to their needs and drilling.