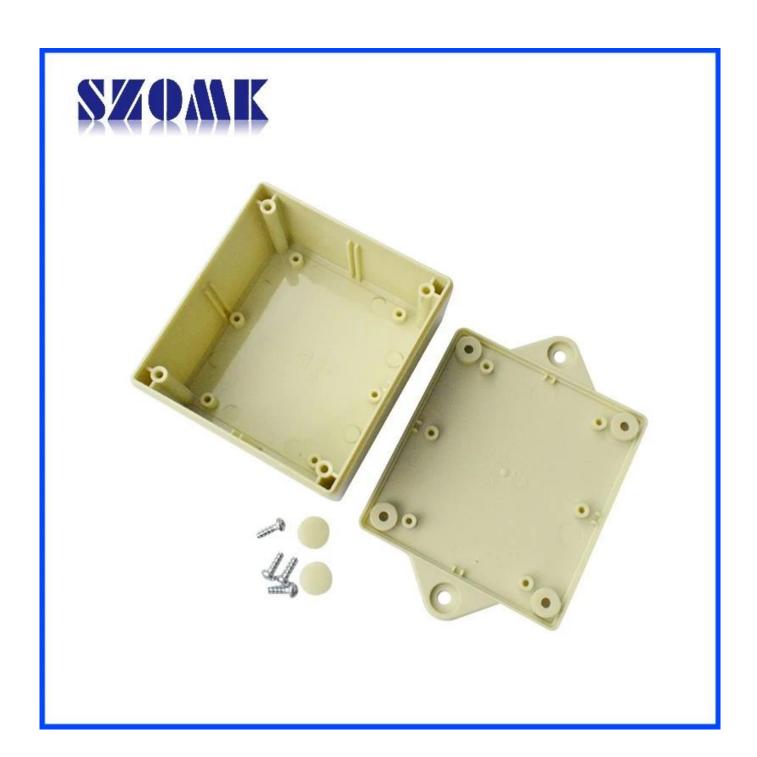

## **Features:**

- 1, the product has a separate boxes and cartons.
- 2, the wall and the shell wall screw, the decorative sheet (grinding screw position).
- 3, with a simple (client) to match the screw
- 4, all of pouch packaging.
- 5, the product is made of a plastic material
- 6, respectively, according to their needs and drilling.

## **Customization service we offer**

- 1, cutout / cut holes
- 2, Silk screen / Print Logo
- 3. Sticker
- 4, Make new abrasives
- 5, Change color

## Enclosure Manufacturer www.chinaenclosure.com