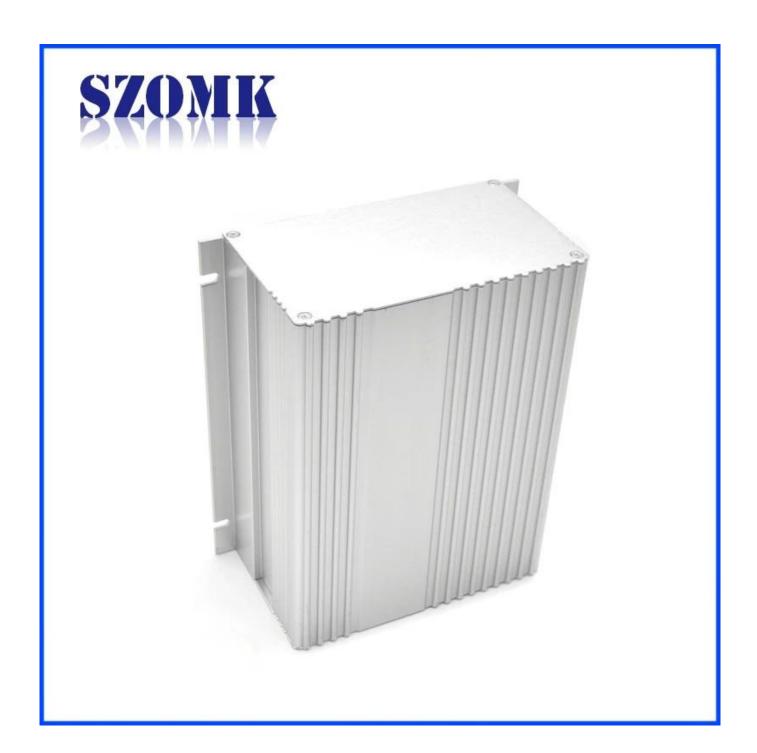

|
| Material       | aluminum                                                     |
| Model No.      | AK-C-A27                                                     |
| Size           | 70x 137 x free(mm)                                           |
| Color          | silver                                                       |
| Customize MOQ  | 30 pieces                                                    |
| Protect level  | IP54                                                         |
| Lead time      | 5-15 days after get payment                                  |
| Normal packing | Carton                                                       |

Aluminum Project Box Enclosure Case



## Enclosure Manufacturer www.chinaenclosure.com











# Wall-mounting series Size List:HxWxfree(mm) Length can be random Size List:HxWxfree(mm) Length can be random Seperated style series Size List:HxWxfree(mm) Silkscreen We can do

customize

Silicone Seals

Metal shell packaging

Plastic box packaging

Cutout

SZOMK

Our packaging

Plastic foam packaging