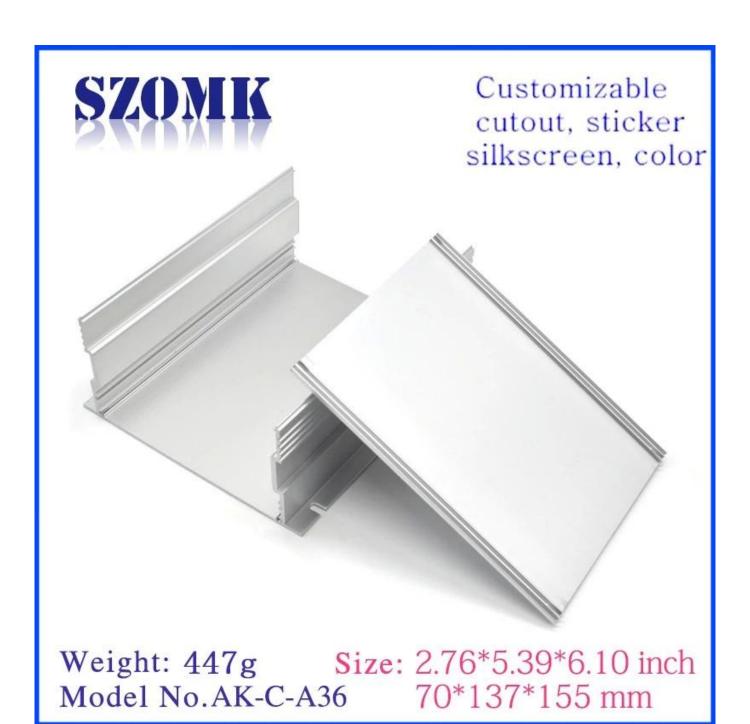

#### Specifications

1.Type:wall mount brushed aluminum enclosure

2. Model No. AK-C-A27

3. Size:70 x 137 x free(mm)

4. MOQ: 30 pcs

#### OEM Aluminum Extrusion Enclosure for Electrical Junction Box

| Туре           | OEM Aluminum Extrusion Enclosure for Electrical Junction Box |
|----------------|--------------------------------------------------------------|
| Brand          | SZOMK                                                        |
| Material       | aluminum                                                     |
| Model No.      | AK-C-A27                                                     |
| Size           | 70x 137 x free(mm)                                           |
| Color          | silver                                                       |
| Customize MOQ  | 30 pieces                                                    |
| Protect level  | IP54                                                         |
| Lead time      | 5-15 days after get payment                                  |
| Normal packing | Carton                                                       |