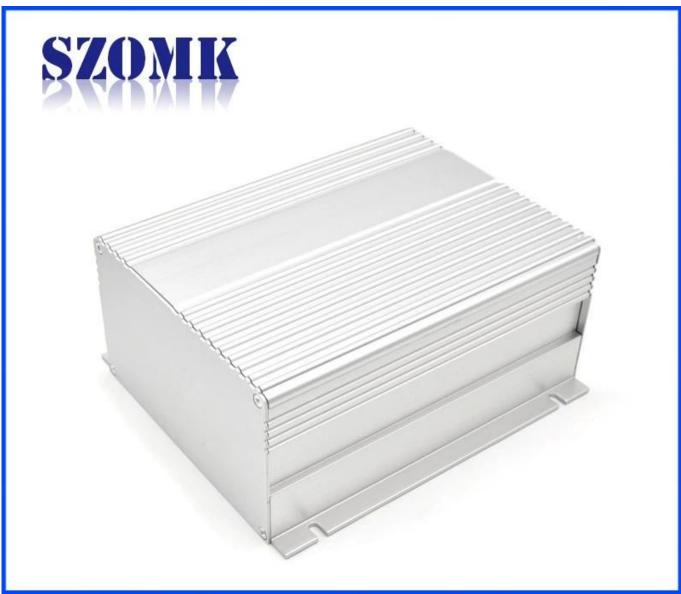

----------------------|
| Brand          | SZOMK                                                        |
| Material       | aluminum                                                     |
| Model No.      | AK-C-A27                                                     |
| Size           | 70x 137 x free(mm)                                           |
| Color          | silver                                                       |
| Customize MOQ  | 30 pieces                                                    |
| Protect level  | IP54                                                         |
| Lead time      | 5-15 days after get payment                                  |
| Normal packing | Carton                                                       |

Aluminum Project Box Enclosure Case



## Enclosure Manufacturer www.chinaenclosure.com











# Wall-mounting series Size List:HxWxfree(mm) Length can be random Size List:HxWxfree(mm) Length can be random Seperated style series Size List:HxWxfree(mm) Silkscreen We can do

customize

Silicone Seals

Metal shell packaging

Plastic box packaging

Cutout

SZOMK

Our packaging

Plastic foam packaging