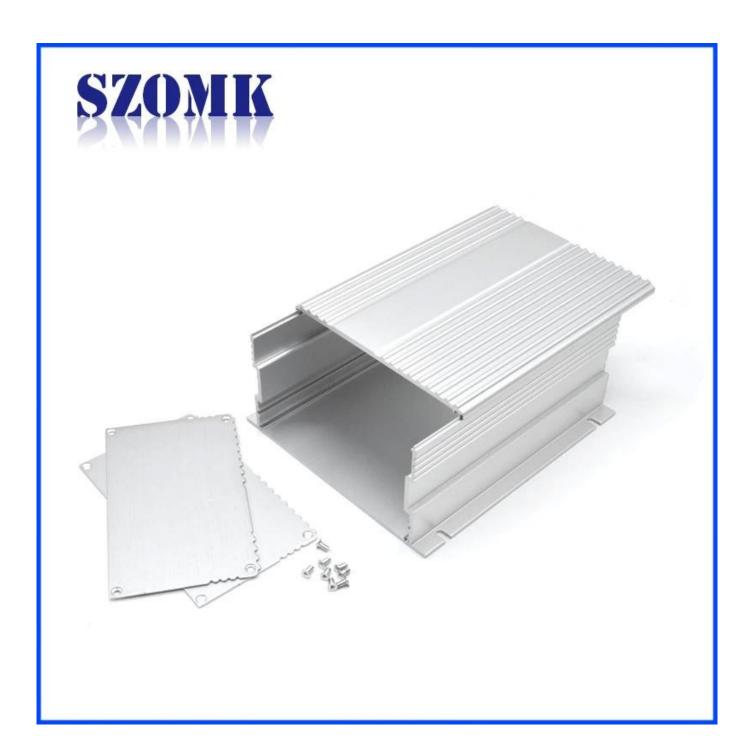

|
| Material       | aluminum                                                     |
| Model No.      | AK-C-A27                                                     |
| Size           | 70x 137 x free(mm)                                           |
| Color          | silver                                                       |
| Customize MOQ  | 30 pieces                                                    |
| Protect level  | IP54                                                         |
| Lead time      | 5-15 days after get payment                                  |
| Normal packing | Carton                                                       |

Aluminum Project Box Enclosure Case



## Enclosure Manufacturer www.chinaenclosure.com











# Wall-mounting series Size List:HxWxfree(mm) Length can be random Size List:HxWxfree(mm) Length can be random Seperated style series Size List:HxWxfree(mm) Silkscreen We can do

customize

Silicone Seals

Metal shell packaging

Plastic box packaging

Cutout

SZOMK

Our packaging

Plastic foam packaging