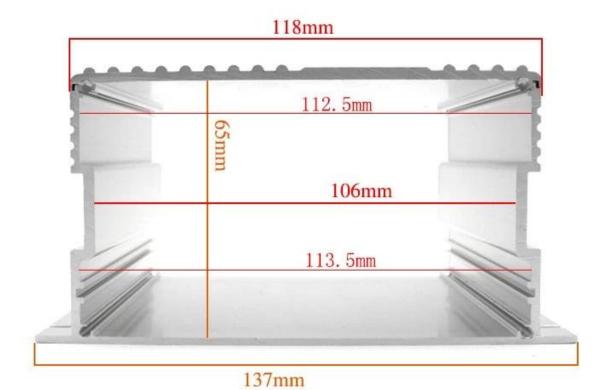

#### Specifications

1.Type:wall mount brushed aluminum enclosure

2. Model No. AK-C-A27

3. Size:70 x 137 x free(mm)

4. MOQ: 30 pcs

#### OEM Aluminum Extrusion Enclosure for Electrical Junction Box

| Туре           | OEM Aluminum Extrusion Enclosure for Electrical Junction Box |
|----------------|--------------------------------------------------------------|
| Brand          | SZOMK                                                        |
| Material       | aluminum                                                     |
| Model No.      | AK-C-A27                                                     |
| Size           | 70x 137 x free(mm)                                           |
| Color          | silver                                                       |
| Customize MOQ  | 30 pieces                                                    |
| Protect level  | IP54                                                         |
| Lead time      | 5-15 days after get payment                                  |
| Normal packing | Carton                                                       |