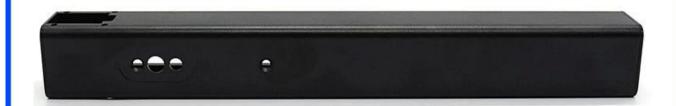

#### **Product show:**

Customizable Cutout,sticker Silkscreen,color

Weight: 164g Size: 32\*32\*250 mm

Model No. AK-C-B14 1.26\*1.26\*9.84 inch

# Customizable Cutout,sticker Silkscreen,color

Weight: 164g Size: 32\*32\*250 mm

Model No. AK-C-B14 1.26\*1.26\*9.84 inch

# Customizable Cutout,sticker Silkscreen,color

Weight: 164g

Model No. AK-C-B14

Size: 32\*32\*250 mm

1.26\*1.26\*9.84 inch

# Customizable Cutout,sticker Silkscreen,color

Weight: 164g Size: 32\*32\*250 mm

Model No. AK-C-B14 1.26\*1.26\*9.84 inch

**Product Specifications:** 