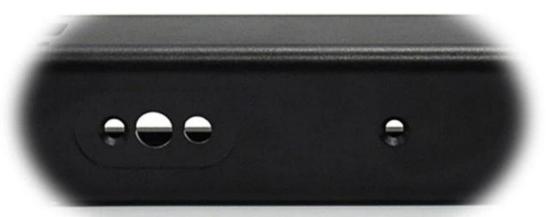

#### **Product show:**

Customizable Cutout,sticker Silkscreen,color

Weight: 164g Size: 32\*32\*250 mm

Model No. AK-C-B14 1.26\*1.26\*9.84 inch

# Customizable Cutout,sticker Silkscreen,color

Weight: 164g Size: 32\*32\*250 mm

Model No. AK-C-B14 1.26\*1.26\*9.84 inch

# Customizable Cutout,sticker Silkscreen,color

Weight: 164g

Model No. AK-C-B14

Size: 32\*32\*250 mm

1.26\*1.26\*9.84 inch

# Customizable Cutout,sticker Silkscreen,color

Weight: 164g Size: 32\*32\*250 mm

Model No. AK-C-B14 1.26\*1.26\*9.84 inch

**Product Specifications:** 