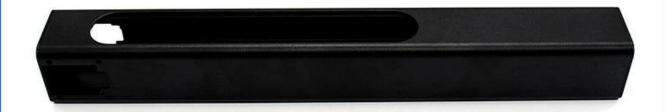

#### **Product show:**

Customizable Cutout,sticker Silkscreen,color

Weight: 164g Size: 32\*32\*250 mm

Model No. AK-C-B14 1.26\*1.26\*9.84 inch

# Customizable Cutout,sticker Silkscreen,color

Weight: 164g Size: 32\*32\*250 mm

Model No. AK-C-B14 1.26\*1.26\*9.84 inch

# Customizable Cutout,sticker Silkscreen,color

Weight: 164g

Model No. AK-C-B14

Size: 32\*32\*250 mm

1.26\*1.26\*9.84 inch

# Customizable Cutout,sticker Silkscreen,color

Weight: 164g Size: 32\*32\*250 mm

Model No. AK-C-B14 1.26\*1.26\*9.84 inch

**Product Specifications:** 