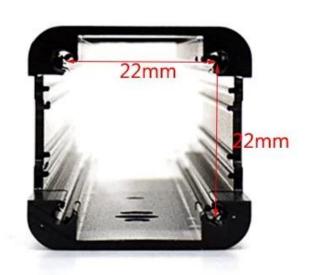

#### **Product show:**

Customizable Cutout,sticker Silkscreen,color

Weight: 164g Size: 32\*32\*250 mm

Model No. AK-C-B14 1.26\*1.26\*9.84 inch

# Customizable Cutout,sticker Silkscreen,color

Weight: 164g Size: 32\*32\*250 mm

Model No. AK-C-B14 1.26\*1.26\*9.84 inch

# Customizable Cutout,sticker Silkscreen,color

Weight: 164g

Model No. AK-C-B14

Size: 32\*32\*250 mm

1.26\*1.26\*9.84 inch

# Customizable Cutout,sticker Silkscreen,color

Weight: 164g Size: 32\*32\*250 mm

Model No. AK-C-B14 1.26\*1.26\*9.84 inch

**Product Specifications:** 