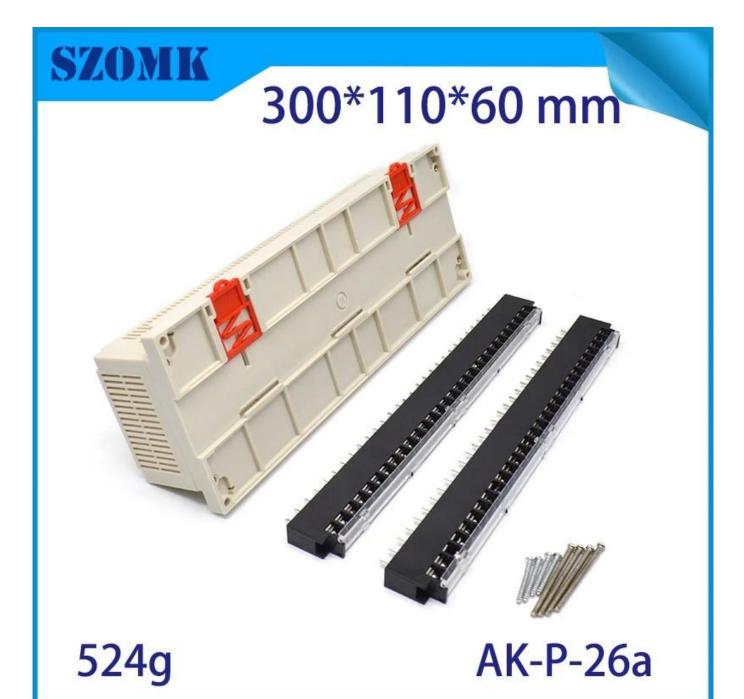

# Europe outdoor junction box behind drywall din rail enclosure supplier AK-P-26a 300\*100\*60 mm

**Product show:** 

## **Product Specifications:**

| ENCLOSURE PROVIDES ONE-STOP SERVICES |                              |  |
|--------------------------------------|------------------------------|--|
| gender                               | Industrial control enclosure |  |
| Model number:                        | АК-Р-26а                     |  |
| Size                                 | 300*100*60mm                 |  |
| Weight                               | 524g                         |  |
| Body color                           | Beige                        |  |
| Side color                           | Beige                        |  |