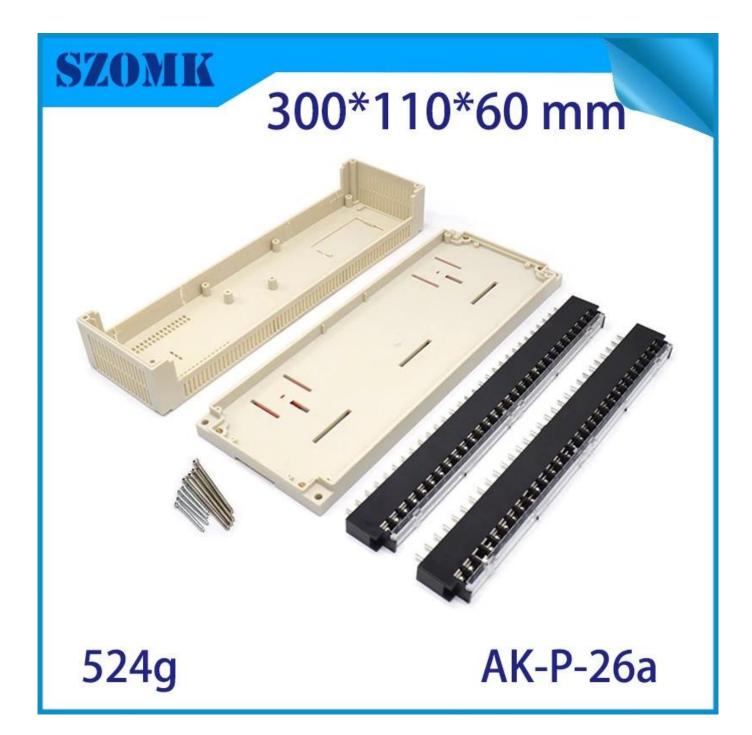

# Europe outdoor junction box behind drywall din rail enclosure supplier AK-P-26a 300\*100\*60 mm

**Product show:** 

## **Product Specifications:**

| ENCLOSURE PROVIDES ONE-STOP SERVICES |                              |  |
|--------------------------------------|------------------------------|--|
| gender                               | Industrial control enclosure |  |
| Model number:                        | АК-Р-26а                     |  |
| Size                                 | 300*100*60mm                 |  |
| Weight                               | 524g                         |  |
| Body color                           | Beige                        |  |
| Side color                           | Beige                        |  |