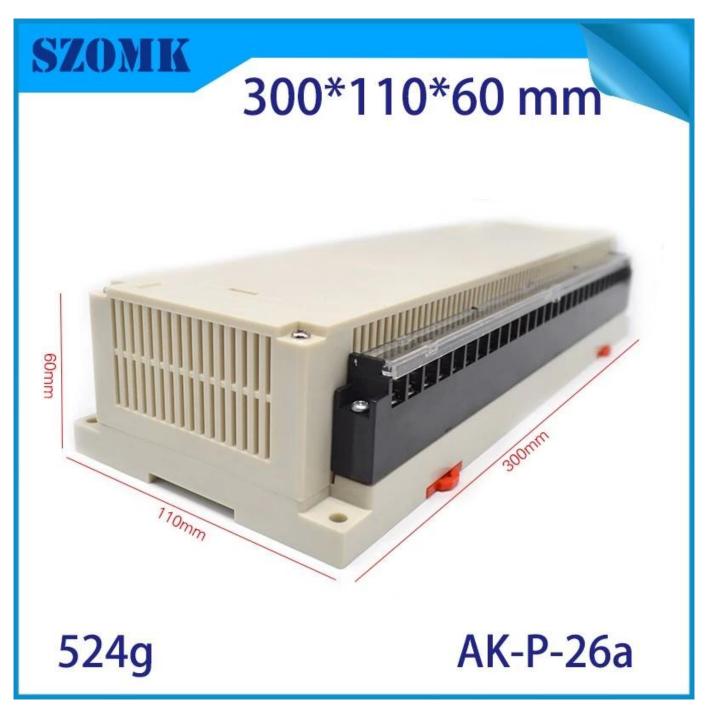

# Europe outdoor junction box behind drywall din rail enclosure supplier AK-P-26a 300\*100\*60 mm

**Product show:** 

## **Product Specifications:**

| ENCLOSURE PROVIDES ONE-STOP SERVICES |                              |  |
|--------------------------------------|------------------------------|--|
| gender                               | Industrial control enclosure |  |
| Model number:                        | АК-Р-26а                     |  |
| Size                                 | 300*100*60mm                 |  |
| Weight                               | 524g                         |  |
| Body color                           | Beige                        |  |
| Side color                           | Beige                        |  |