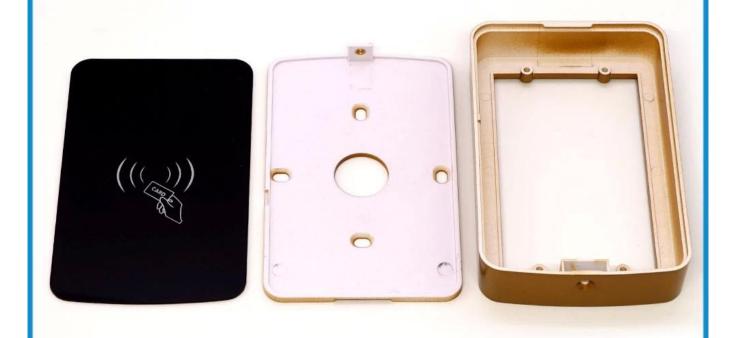

### Advantages of Access Control enclosure

- 1)Easy and safe to use
- 2)High moisture resistance and excellent mechanical protection
- 3) Here are the different size in the same style as following for your reference