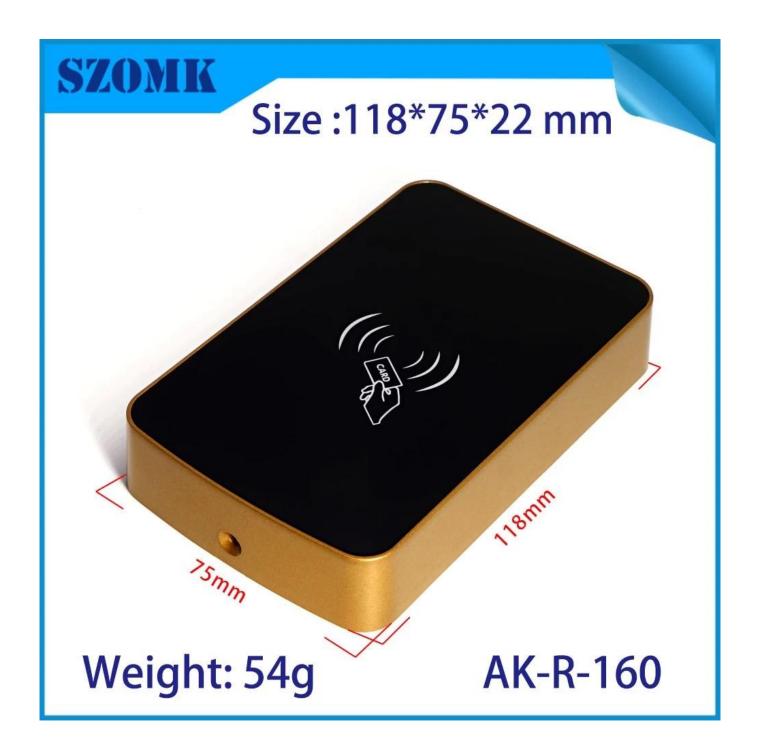

)mm                       |
| Model No.       | AK-R-160                                   |
| Material        | abs                                        |
| Brand           | SZOMK                                      |
| Туре            | access control system plastic enclosure    |

### Advantages of Access Control enclosure

- 1)Easy and safe to use
- 2)High moisture resistance and excellent mechanical protection
- 3) Here are the different size in the same style as following for your reference

What we can do for you 1Drilling, Punching , etc. Welcome to provide drawings custom.

- 2 Powder Coating ,Brush, Polish,Silkscreen,Laser Carve, Sticker,Engraving,Acrylic Sheet.
- 3 Short lead time, normally 3-5 days after payment( according to quantity)
- 4 Prompt response for your inquiry





Weight: 54g



Weight: 54g



# Size:118\*75\*22 mm



Weight: 54g

# **SZOMK** Size:118\*75\*22 mm Weight: 54g































# SZOWK

# Our packaging

Plastic foam packaging





Metal shell packaging

Plastic box packaging





T/T, WESTERN UNION, MONEY GRAM AND PAYPAL ACCPETED.

**Skype:** 13691908154

Tel: +86 13691908154

E-mail: galaxie@szomk.net

Contact Us