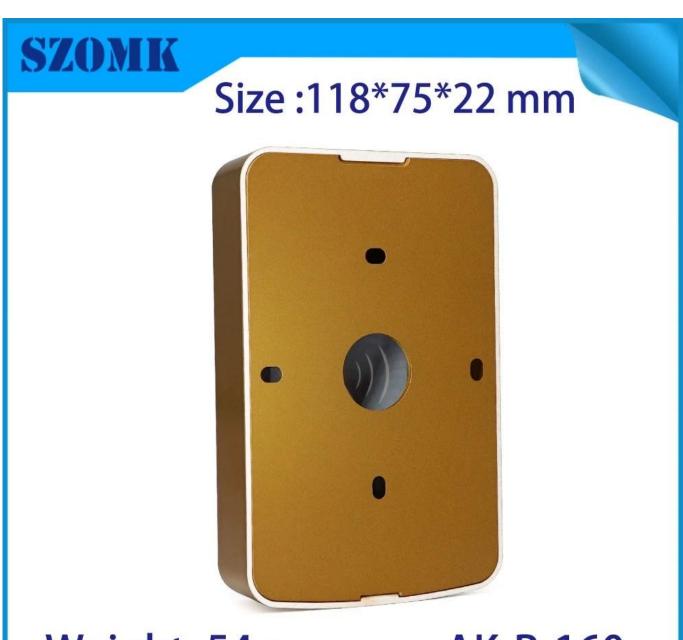

|
| Model No.       | AK-R-160                                   |
| Material        | abs                                        |
| Brand           | SZOMK                                      |
| Туре            | access control system plastic enclosure    |

### Advantages of Access Control enclosure

- 1)Easy and safe to use
- 2)High moisture resistance and excellent mechanical protection
- 3) Here are the different size in the same style as following for your reference

What we can do for you 1Drilling, Punching , etc. Welcome to provide drawings custom.

- 2 Powder Coating ,Brush, Polish,Silkscreen,Laser Carve, Sticker,Engraving,Acrylic Sheet.
- 3 Short lead time, normally 3-5 days after payment( according to quantity)
- 4 Prompt response for your inquiry





Weight: 54g



Weight: 54g



# Size:118\*75\*22 mm



Weight: 54g

# **SZOMK** Size:118\*75\*22 mm Weight: 54g































# SZOWK

# Our packaging

Plastic foam packaging





Metal shell packaging

Plastic box packaging





T/T, WESTERN UNION, MONEY GRAM AND PAYPAL ACCPETED.

**Skype:** 13691908154

Tel: +86 13691908154

E-mail: galaxie@szomk.net

Contact Us