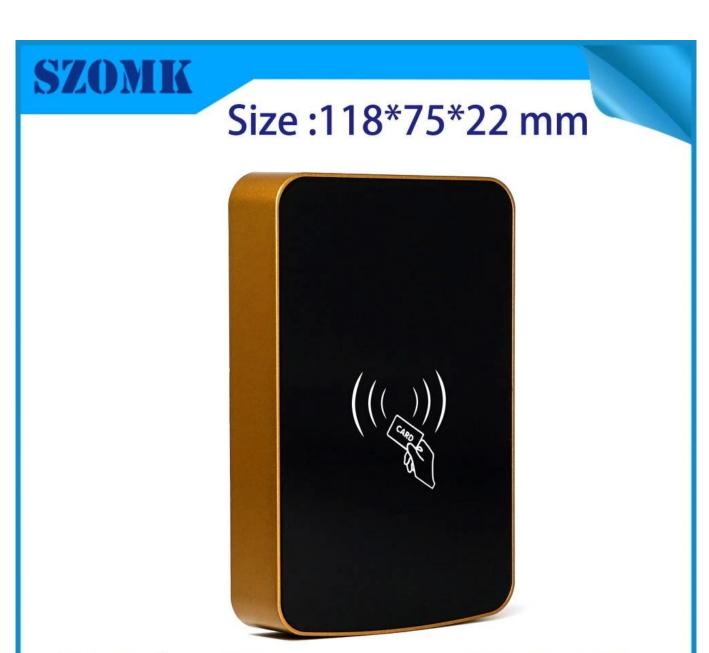

m                       |
| Model No.       | AK-R-160                                   |
| Material        | abs                                        |
| Brand           | SZOMK                                      |
| Туре            | access control system plastic enclosure    |

### Advantages of Access Control enclosure

- 1)Easy and safe to use
- 2)High moisture resistance and excellent mechanical protection
- 3) Here are the different size in the same style as following for your reference

What we can do for you 1Drilling, Punching , etc. Welcome to provide drawings custom.

- 2 Powder Coating ,Brush, Polish,Silkscreen,Laser Carve, Sticker,Engraving,Acrylic Sheet.
- 3 Short lead time, normally 3-5 days after payment( according to quantity)
- 4 Prompt response for your inquiry





Weight: 54g



Weight: 54g



# Size:118\*75\*22 mm



Weight: 54g

# **SZOMK** Size:118\*75\*22 mm Weight: 54g































# SZOWK

# Our packaging

Plastic foam packaging





Metal shell packaging

Plastic box packaging





T/T, WESTERN UNION, MONEY GRAM AND PAYPAL ACCPETED.

**Skype:** 13691908154

Tel: +86 13691908154

E-mail: galaxie@szomk.net

Contact Us