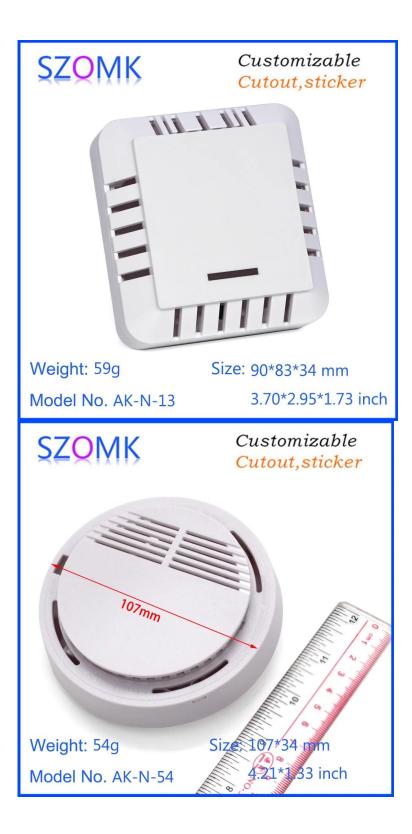

#### **Product Specifications**

| Gender           | Portable plastic case                      |
|------------------|--------------------------------------------|
| Brand            | SZOMK                                      |
| Material         | PA757 of Taiwan Chemei                     |
| Model number:    | AK-N-Sensor                                |
| Dimension        | Custom format                              |
| Color            | As the picture shows                       |
| MOQ              | 1 piece                                    |
| Protection level | IP54                                       |
| Delivery time    | 7-15 days after receiving the payment      |
| Normal packing   | Carton and plastic foam and tape packaging |

## Show case details: