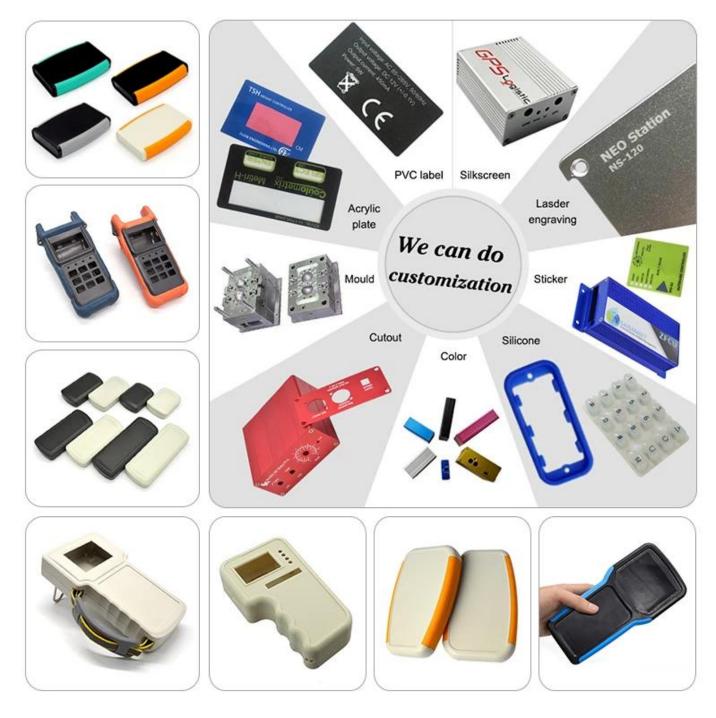

produce the batch order.
- $\cdot$  The delivery date is approximately 3-5 working days, due to the virus and will have 1-2 delays
- $\cdot\,$  For previous customers, he said, it takes 3-5 business days to assemble the PCB.

 $\cdot$  For the other conference, it is best to prepare 10 days for the stock.

#### Here is our catalog (plastic):

https://drive.google.com/open?id=11\_2a-n5qiicFol3nWW3k4BwBu3rBUM\_D

We rely on the function to distinguish the case in different series. I check your website, before I design a lot of PCBs, I think there is a suitable one.

Like the DR series, it is for Din rail fence. If you want to create a personalized service such as: design of private fences, custom cutouts, screen printing logo etc.

We can solve it immediately for you, saving time and money