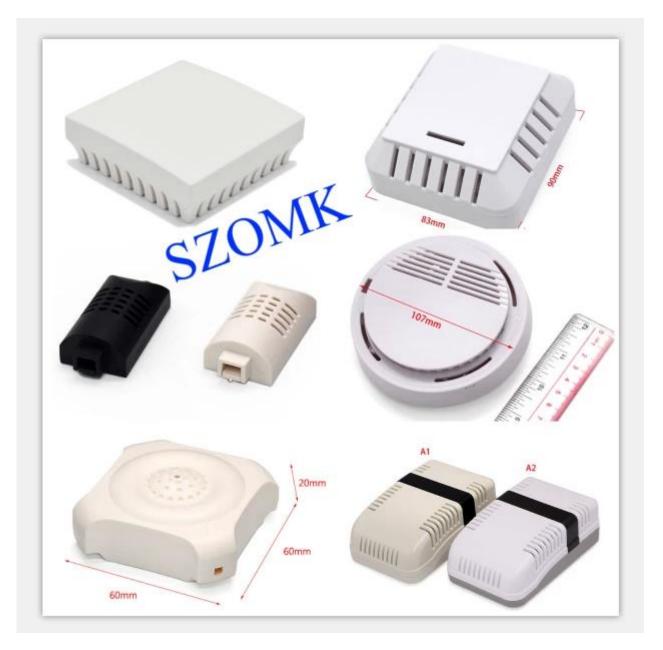

quality of materials is stable and makes the case resistant and environmental protection.

here is the information on this material (Could provide - UL Certificate, ROSH Certificate on ABS material PA757)

Operating temperature

------ PA757 material can be used in the temperature range of -40- + 90 °C

Flammability classification and protection from entry

----- PA757 can reach UL94 --HB Rate

Vibration and drop test

----- Dropped 10 times to 1 meter without breaking or cracking

# **Raw material advantages**



Our factory purchase safety ,healthy and environmental protection import raw material. Without any smell, pass 3C,CE and UL certification standards.

Normal product mostly used harmful and poisonous material, Without any security, harmful to your health.

### **Product show:**



## Show case details:





#### Here is a conference for you when you want to place your batch order.

- · It takes approximately 18-20 working days to produce the batch order.
- $\cdot$  The delivery date is approximately 3-5 working days, due to the virus and will have 1-2 delays
- $\cdot\,$  For previous customers, he said, it takes 3-5 business days to assemble the PCB.

 $\cdot$  For the other conference, it is best to prepare 10 days for the stock.

#### Here is our catalog (plastic):

https://drive.google.com/open?id=11\_2a-n5qiicFol3nWW3k4BwBu3rBUM\_D

We rely on the function to distinguish the case in different series. I check your website, before I design a lot of PCBs, I think there is a suitable one.

Like the DR series, it is for Din rail fence. If you want to create a perso