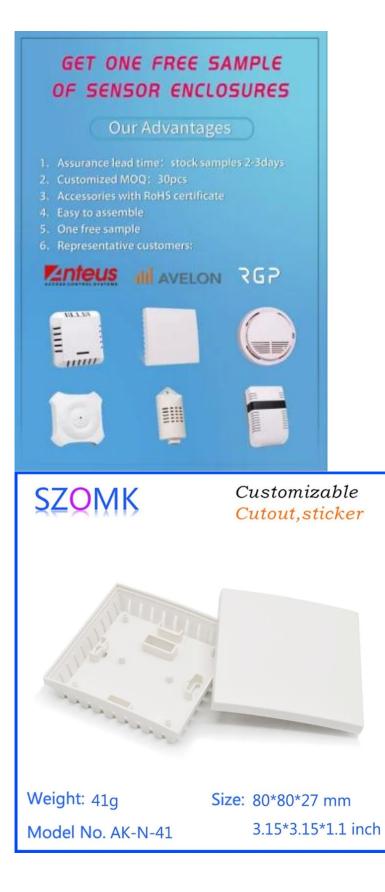

#### **Product Specifications**

| Gender           | Portable plastic case                      |
|------------------|--------------------------------------------|
| Brand            | SZOMK                                      |
| Material         | PA757 of Taiwan Chemei                     |
| Model number:    | AK-N-Sensor                                |
| Dimension        | Custom format                              |
| Color            | As the picture shows                       |
| MOQ              | 1 piece                                    |
| Protection level | IP54                                       |
| Delivery time    | 7-15 days after receiving the payment      |
| Normal packing   | Carton and plastic foam and tape packaging |

## Show case details: