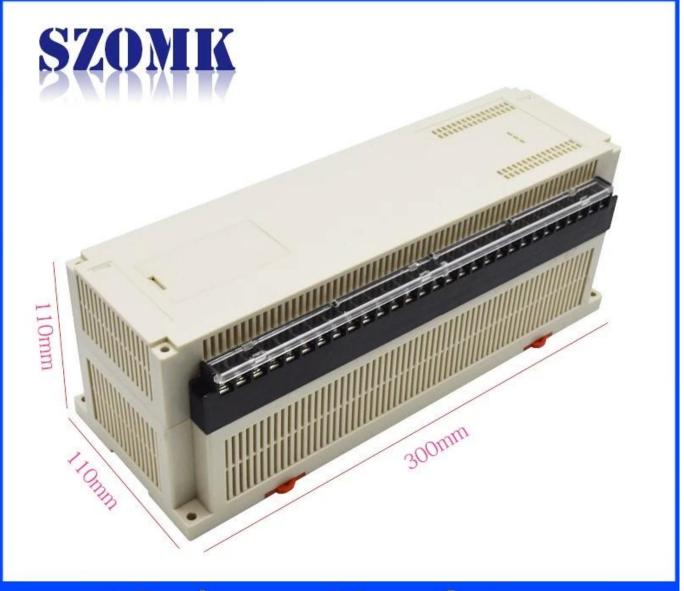

## Weight: 611g Size: 11.81\*4.33\*4.33 inch Model No.AK-P-23a 300\*110\*110 mm

**Other customization** 

cutout, laser engrave, screen printing, sticker, acrylic plate, pvc label, color, silica gel rings, etc