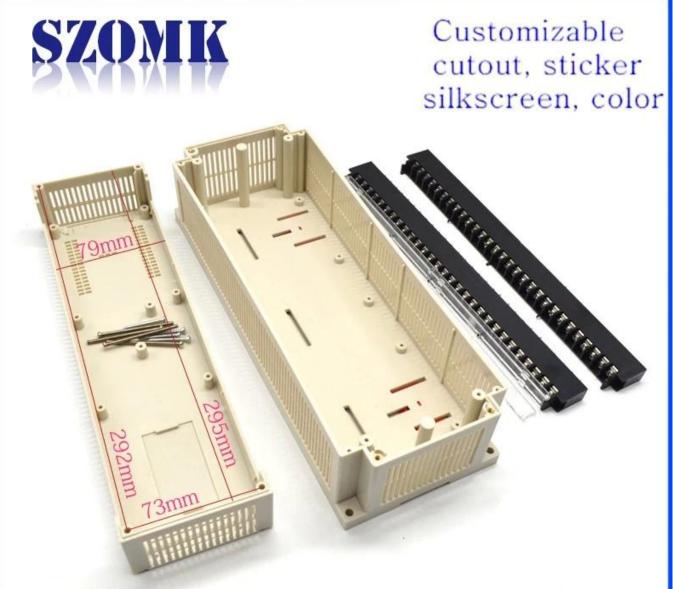

## **Detailed pictures of Din Rail Enclosure ABS Plastic PLC Control Box**

## Weight: 611g Size: 11.81\*4.33\*4.33 inch Model No.AK-P-23a 300\*110\*110 mm

**Other customization** 

cutout, laser engrave, screen printing, sticker, acrylic plate, pvc label, color, silica gel rings, etc