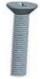

Grub Screw(4PCS) Material:Stainless Steel Standard:M4\*25

Screw Lid(6PCS) Material:ABS Color: Light Grey(FS20412)