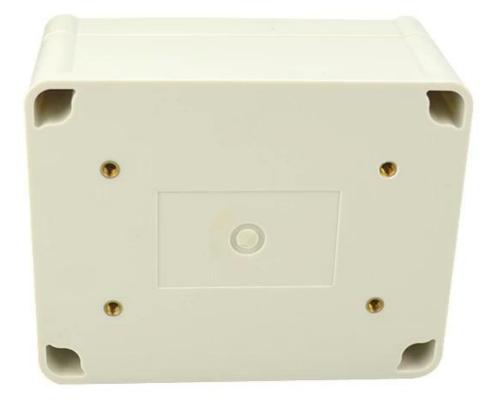

## Here are more pictures for electrical box :

Grub Screw(4PCS) Material:Stainless Steel Standard:M4\*25

Screw Lid(6PCS) Material:ABS Color: Light Grey(FS20412)