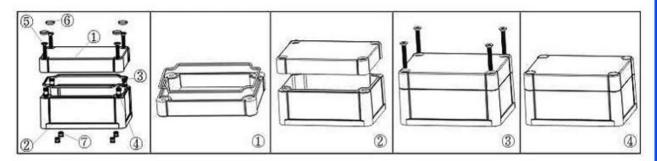

e package for each unit

## We are pleased to provide you with:

- 1 Drilling, Punching , etc. Welcome to provide drawings custom.
- 2 Silkscreen ,Laser Carve, Sticker ,etc.
- 3 Short lead time, normally 3-5 days after payment( according to quantity)
- 4 Prompt response for your inquiry

#### **Applications:**

It is widely used in electronic, instrumentation, automation, communications, power supply units, student projects, amplifiers, Medical and wellness devices, test and measurement equipment, industrial control, peripheral devices and interfaces, switch boxes.

#### **Warm Prompt:**

Welcome to contact us for more details and quotations for electrical box ,your inquiry will surely get prompt response in 24 hours!

## Here are more pictures for electrical box :





# 39 mm















Epitheca (1PCS) Material:ABS



Hypotheca (1PCS) Material:ABS Color:Light Grey(FS20412) Color:Light Grey(FS20412)



Gasket (1PCS) Material:Rubber Size:96.5\*64.5\*1.8 mm



Copper Nut(4PCS) Material:Copper Standard:M4\*10 Color:Copper



Grub Screw(4PCS) Material:Stainless Steel Standard:M4\*25



Screw Lid(6PCS) Material:ABS Color: Light Grey(FS20412)