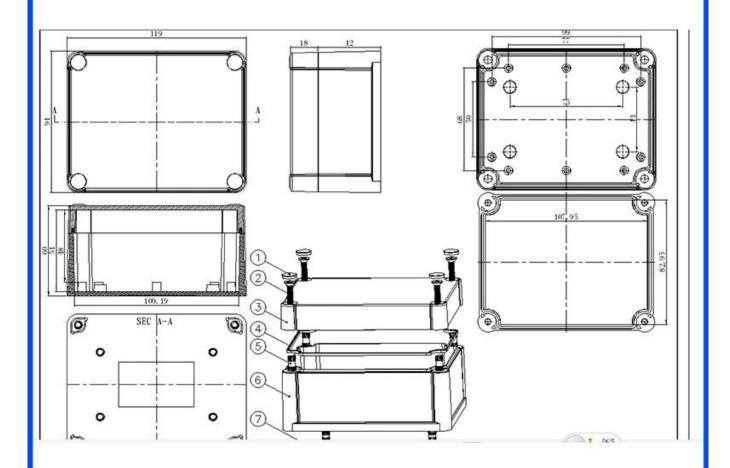

# 39 mm

Epitheca (1PCS) Material:ABS

Hypotheca (1PCS) Material:ABS Color:Light Grey(FS20412) Color:Light Grey(FS20412)

Gasket (1PCS) Material:Rubber Size:96.5\*64.5\*1.8 mm

Copper Nut(4PCS) Material:Copper Standard:M4\*10 Color:Copper

Grub Screw(4PCS) Material:Stainless Steel Standard:M4\*25

Screw Lid(6PCS) Material:ABS Color: Light Grey(FS20412)