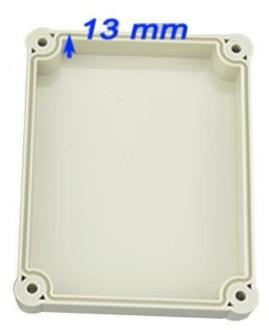

## Here are more pictures for electrical box :

# 39 mm

Epitheca (1PCS) Material:ABS

Hypotheca (1PCS) Material:ABS Color:Light Grey(FS20412) Color:Light Grey(FS20412)

Gasket (1PCS) Material:Rubber Size:96.5\*64.5\*1.8 mm

Copper Nut(4PCS) Material:Copper Standard:M4\*10 Color:Copper