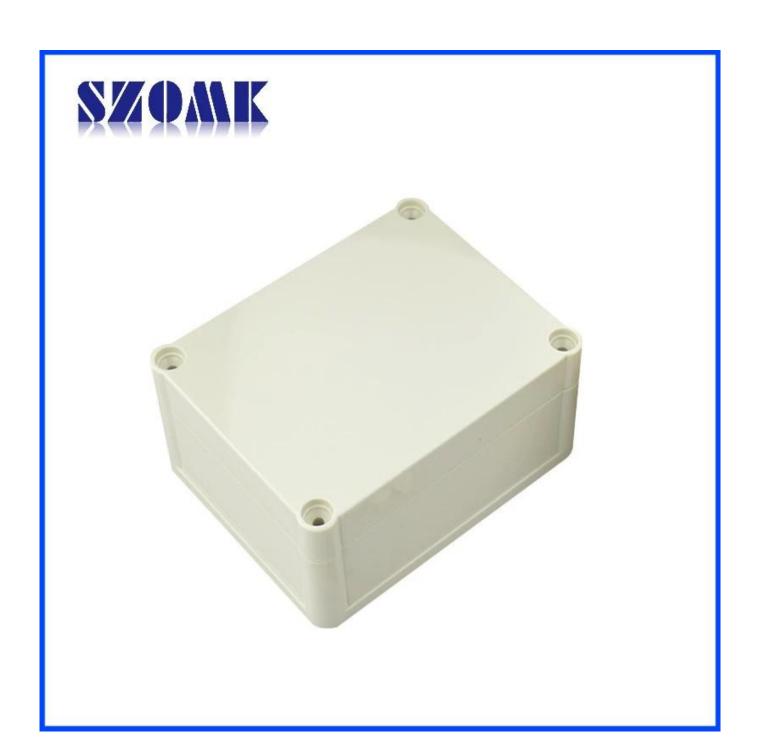

up to IP68
- 6 Exclusive package for each unit

## We are pleased to provide you with:

- 1 Drilling, Punching , etc. Welcome to provide drawings custom.
- 2 Silkscreen ,Laser Carve, Sticker ,etc.
- 3 Short lead time, normally 3-5 days after payment( according to quantity)
- 4 Prompt response for your inquiry

#### **Applications:**

It is widely used in electronic, instrumentation, automation, communications, power supply units, student projects, amplifiers, Medical and wellness devices, test and measurement equipment, industrial control, peripheral devices and interfaces, switch boxes.

#### **Warm Prompt:**

Welcome to contact us for more details and quotations for electrical box ,your inquiry will surely get prompt response in 24 hours!

## Here are more pictures for electrical box :





# 39 mm















Epitheca (1PCS) Material:ABS



Hypotheca (1PCS) Material:ABS Color:Light Grey(FS20412) Color:Light Grey(FS20412)



Gasket (1PCS) Material:Rubber Size:96.5\*64.5\*1.8 mm



Copper Nut(4PCS) Material:Copper Standard:M4\*10 Color:Copper



Grub Screw(4PCS) Material:Stainless Steel Standard:M4\*25



Screw Lid(6PCS) Material:ABS Color: Light Grey(FS20412)