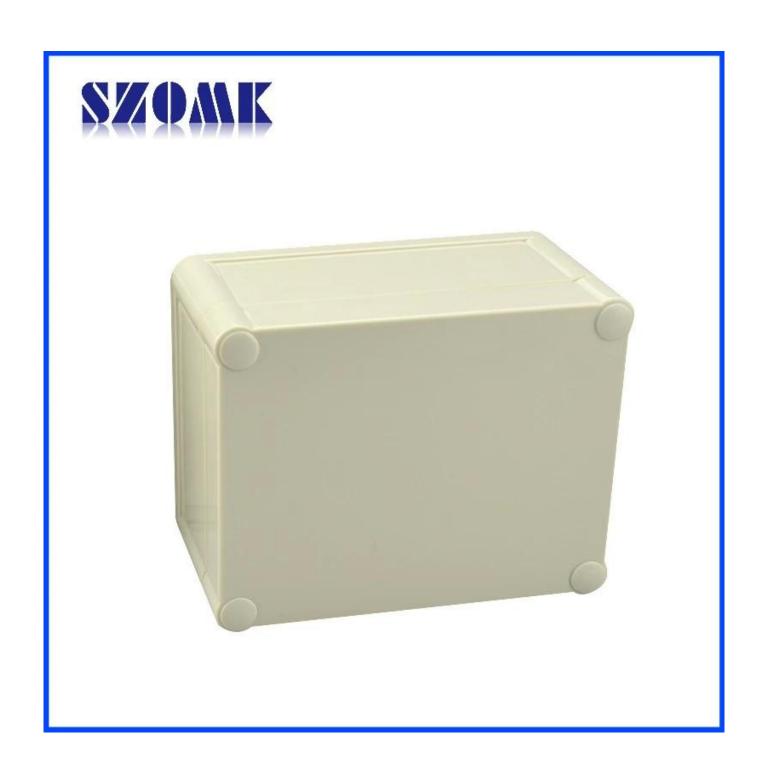

### Introduction for plastic outdoor electric box:

- 1 Use of one sachet of silica gel for water-proof which is highly water-proof and highly sealed
- 2 Use of copper bolts and stainless steel screws for the external body
- 3 Wall Hanging nails and wall hanging screws
- 4 Screws spots with their covers
- 5 Water-proof level up to IP68
- 6 Exclusive package for each unit

# 39 mm

Epitheca (1PCS) Material:ABS

Hypotheca (1PCS) Material:ABS Color:Light Grey(FS20412) Color:Light Grey(FS20412)

Gasket (1PCS) Material:Rubber Size:96.5\*64.5\*1.8 mm

Copper Nut(4PCS) Material:Copper Standard:M4\*10 Color:Copper

Grub Screw(4PCS) Material:Stainless Steel Standard:M4\*25

Screw Lid(6PCS) Material:ABS Color: Light Grey(FS20412)