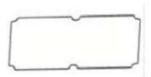

# 39 mm

Epitheca (1PCS) Material:ABS

Hypotheca (1PCS) Material:ABS Color:Light Grey(FS20412) Color:Light Grey(FS20412)

Gasket (1PCS) Material:Rubber Size:96.5\*64.5\*1.8 mm

Copper Nut(4PCS) Material:Copper Standard:M4\*10 Color:Copper