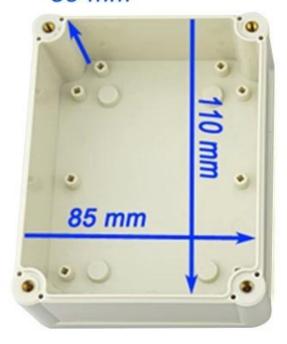

## Here are more pictures for electrical box :

# 39 mm

Epitheca (1PCS) Material:ABS

Hypotheca (1PCS) Material:ABS Color:Light Grey(FS20412) Color:Light Grey(FS20412)

Gasket (1PCS) Material:Rubber Size:96.5\*64.5\*1.8 mm

Copper Nut(4PCS) Material:Copper Standard:M4\*10 Color:Copper