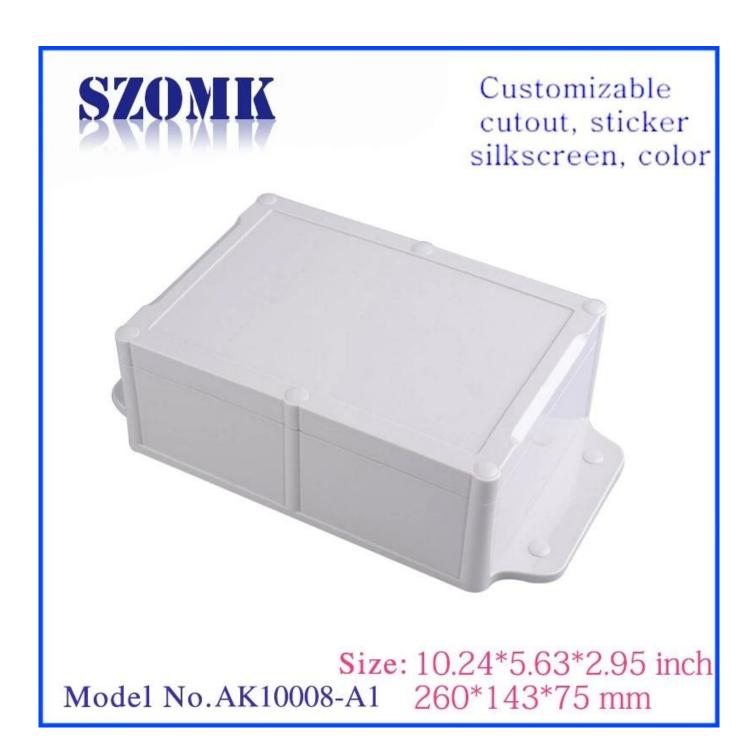

asurement equipment, industrial control, peripheral devices and interfaces, switch boxes.

### **Advantages of IP68 ABS Plastic Waterproof Enclosure**

- 1. Has a strong resistance to abrasion, weathering, corrosion.
- 2. Can be formed on the surface of a variety of colors, to maximize fit your requirements.
- 3. Have a strong hardness, can be well protected your electronics.

### What we can do for you

- 1Drilling, Punching , etc. Welcome to provide drawings custom.
- 2 Powder Coating ,Brush, Polish,Silkscreen,Laser Carve, Sticker,Engraving,Acrylic Sheet.
- 3 Short lead time, normally 3-5 days after payment( according to quantity)
- 4 Prompt response for your inquiry

### **Detailed pictures of IP68 ABS Plastic Waterproof Enclosure**





# Enclosure Manufacturer www.chinaenclosure.com



Other customization



**Packing and shipping methods** 

## SAOWK

### Our packaging

Plastic foam packaging





Metal shell packaging

Plastic box packaging



### Packaging & Shipping



#### **Contact us**