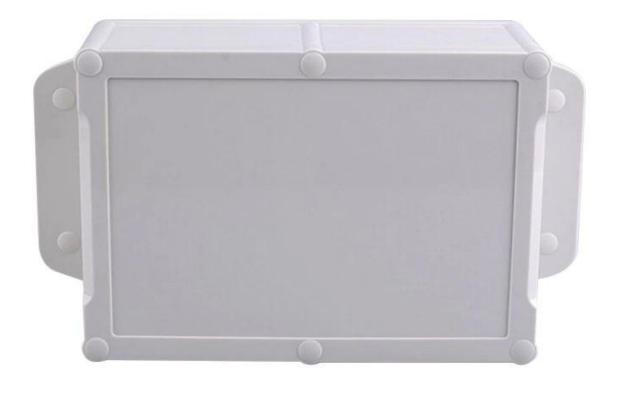

plifiers, Medical and wellness devices, test and measurement equipment, industrial control, peripheral devices and interfaces, switch boxes.

### **Advantages of IP68 ABS Plastic Waterproof Enclosure**

- 1. Has a strong resistance to abrasion, weathering, corrosion.
- 2. Can be formed on the surface of a variety of colors, to maximize fit your requirements.
- 3. Have a strong hardness, can be well protected your electronics.

### What we can do for you

- 1Drilling, Punching , etc. Welcome to provide drawings custom.
- 2 Powder Coating ,Brush, Polish,Silkscreen,Laser Carve, Sticker,Engraving,Acrylic Sheet.
- 3 Short lead time, normally 3-5 days after payment( according to quantity)
- 4 Prompt response for your inquiry

### **Detailed pictures of IP68 ABS Plastic Waterproof Enclosure**





# Enclosure Manufacturer www.chinaenclosure.com



Other customization



**Packing and shipping methods** 

## SAOWK

### Our packaging

Plastic foam packaging





Metal shell packaging

Plastic box packaging



### Packaging & Shipping



#### **Contact us**