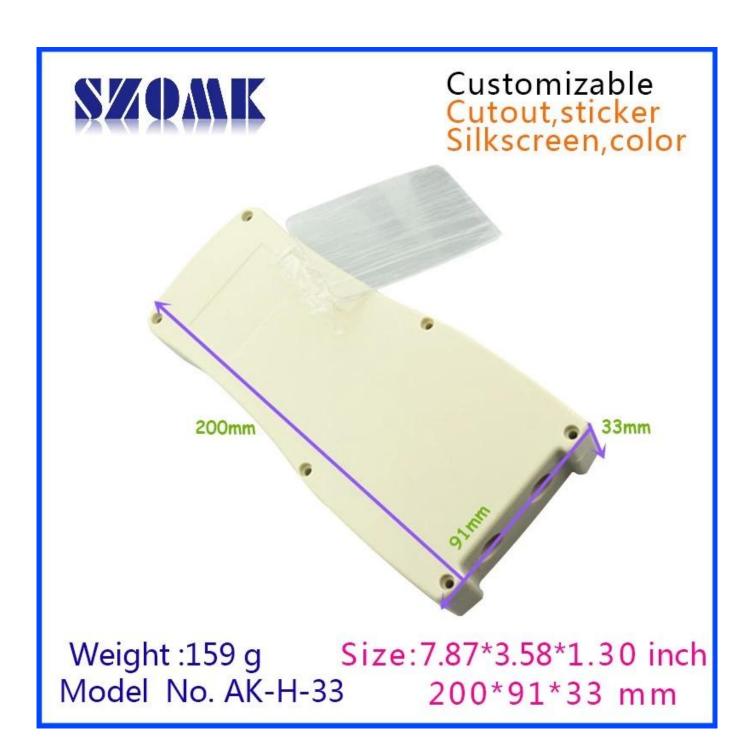

## Here is our customize service:

- 1. Change the length
- 2. Change color3. Polishing

- 4. Sandblasting5. Brushed aluminum foil
- 6. Cut hole
- 7. Laser carve
- 8. PVC label
- 9. Acrylic plate
- 10. Screen

## Use:

It is widely used in electronics, instrumentation, automation, communication, power supply unites, student projects, amplifiers, healthcare equipment, test and measurement equipment, industrial control, peripherals devices and interfaces, switch boxes.

## Attention:

Welcome to contact us for more details and quotations of our enclosure, your inquiry will surely get prompt response in 24 hours:.-