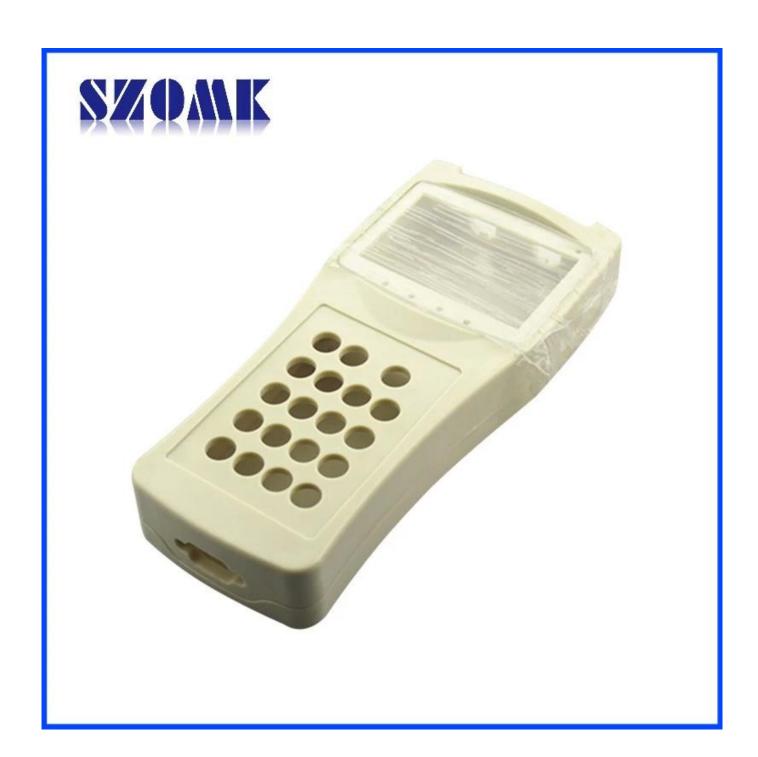

## Here is our customize service:

- 1. Change the length
- 2. Change color3. Polishing

- 4. Sandblasting5. Brushed aluminum foil
- 6. Cut hole
- 7. Laser carve
- 8. PVC label
- 9. Acrylic plate
- 10. Screen

## Use:

It is widely used in electronics, instrumentation, automation, communication, power supply unites, student projects, amplifiers, healthcare equipment, test and measurement equipment, industrial control, peripherals devices and interfaces, switch boxes.

## Attention:

Welcome to contact us for more details and quotations of our enclosure, your inquiry will surely get prompt response in 24 hours:.-