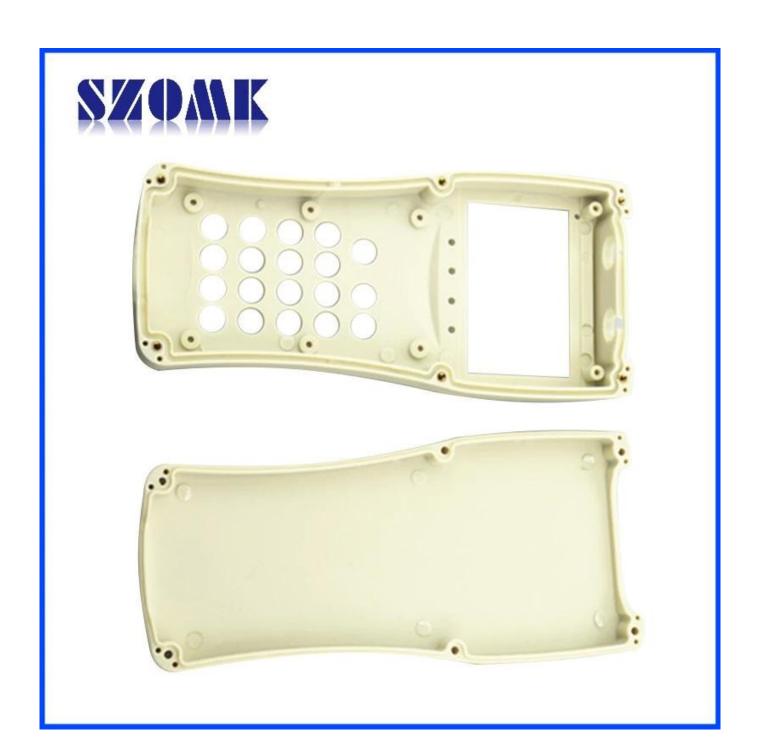

## Here is our customize service:

- 1. Change the length
- 2. Change color3. Polishing

- 4. Sandblasting5. Brushed aluminum foil
- 6. Cut hole
- 7. Laser carve
- 8. PVC label
- 9. Acrylic plate
- 10. Screen

## Use:

It is widely used in electronics, instrumentation, automation, communication, power supply unites, student projects, amplifiers, healthcare equipment, test and measurement equipment, industrial control, peripherals devices and interfaces, switch boxes.

## Attention:

Welcome to contact us for more details and quotations of our enclosure, your inquiry will surely get prompt response in 24 hours:.-