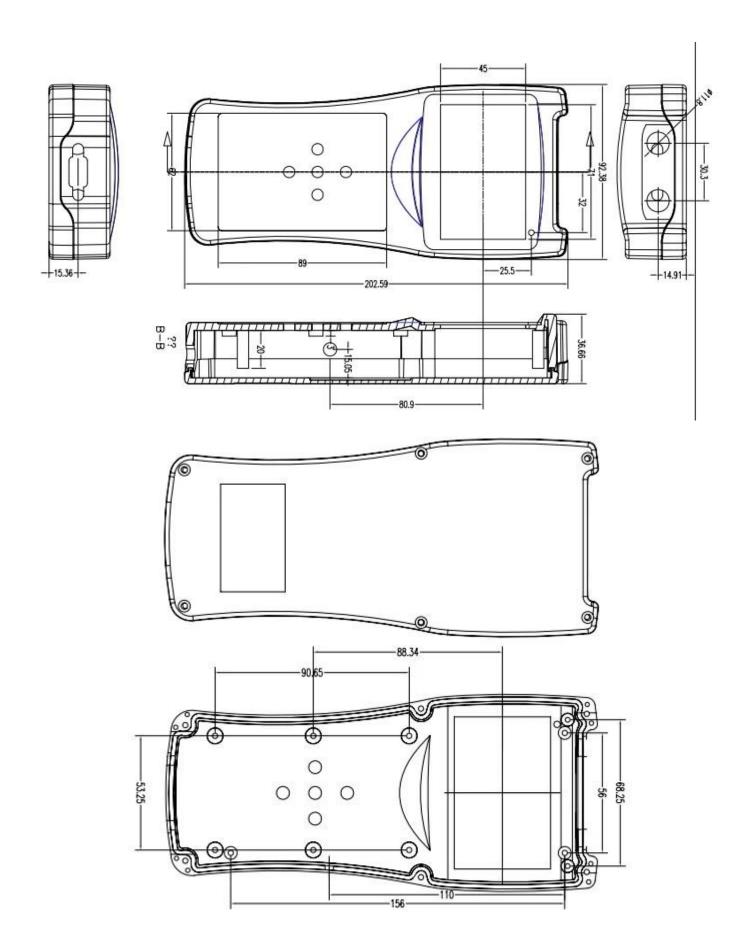

## Here is our customize service:

- 1. Change the length
- 2. Change color3. Polishing

- 4. Sandblasting5. Brushed aluminum foil
- 6. Cut hole
- 7. Laser carve
- 8. PVC label
- 9. Acrylic plate
- 10. Screen

## Use:

It is widely used in electronics, instrumentation, automation, communication, power supply unites, student projects, amplifiers, healthcare equipment, test and measurement equipment, industrial control, peripherals devices and interfaces, switch boxes.

## Attention:

Welcome to contact us for more details and quotations of our enclosure, your inquiry will surely get prompt response in 24 hours:.-