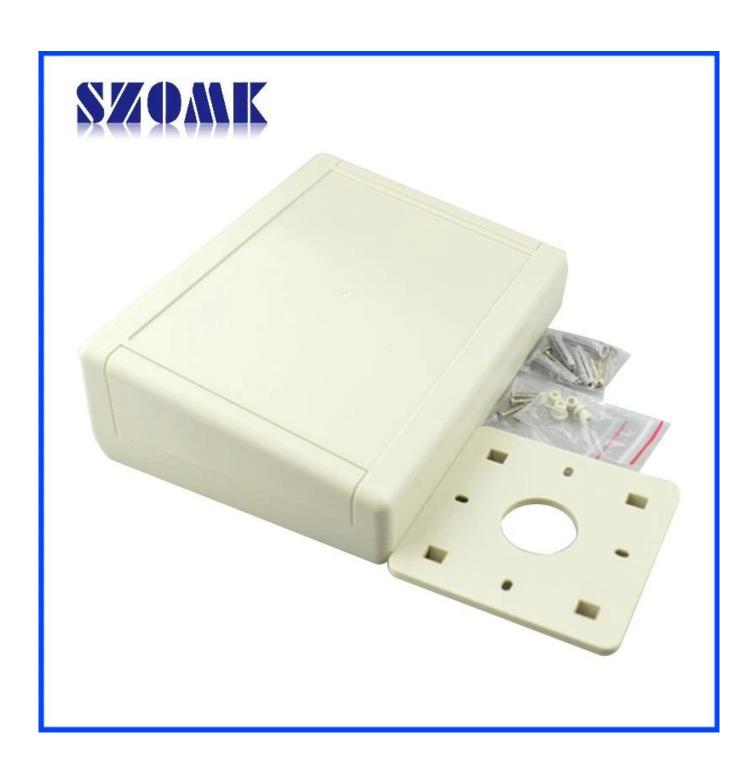

# SZOMK OEM wall mounting enclosure abs plastic case PCB housing for electronics AK-W-17 200X145X64mm

#### **Features:**

- 1, the product has a separate boxes and cartons.
- 2, the wall and the shell wall screw, the decorative sheet (grinding screw position).
- 3, with a simple (client) to match the screw
- 4, all of pouch packaging.
- 5, the product is made of a plastic material
- 6, respectively, according to their needs and drilling.