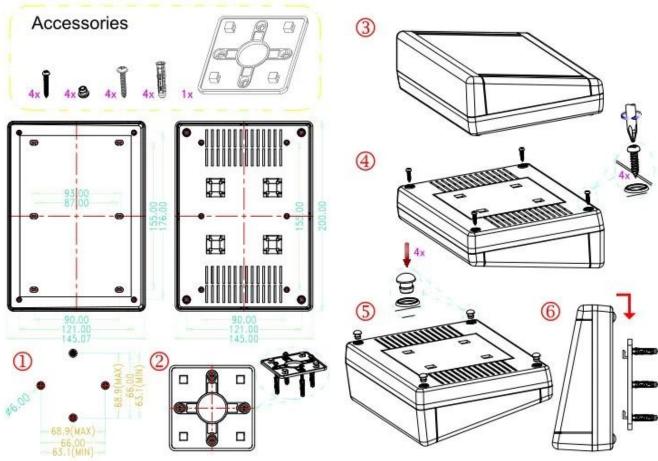

# SZOMK OEM wall mounting enclosure abs plastic case PCB housing for electronics AK-W-17 200X145X64mm

#### **Features:**

- 1, the product has a separate boxes and cartons.
- 2, the wall and the shell wall screw, the decorative sheet (grinding screw position).
- 3, with a simple (client) to match the screw
- 4, all of pouch packaging.
- 5, the product is made of a plastic material
- 6, respectively, according to their needs and drilling.