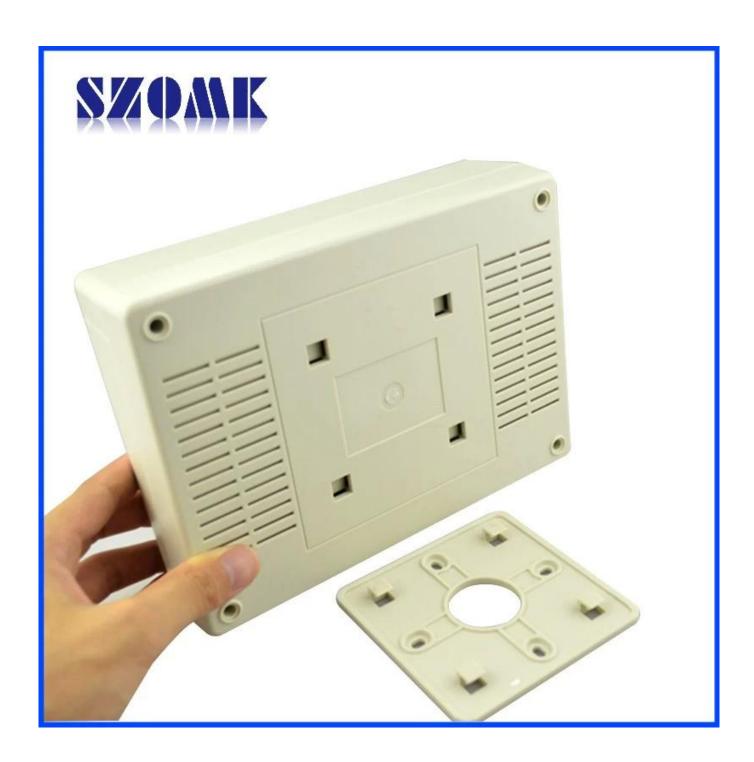

# SZOMK OEM wall mounting enclosure abs plastic case PCB housing for electronics AK-W-17 200X145X64mm

#### **Features:**

- 1, the product has a separate boxes and cartons.
- 2, the wall and the shell wall screw, the decorative sheet (grinding screw position).
- 3, with a simple (client) to match the screw
- 4, all of pouch packaging.
- 5, the product is made of a plastic material
- 6, respectively, according to their needs and drilling.