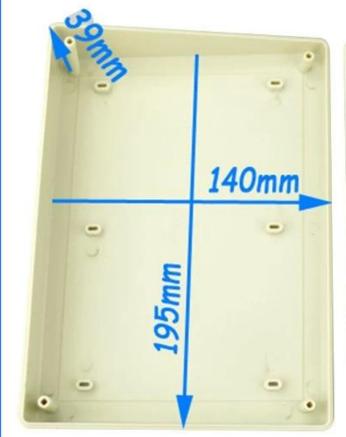

# SZOMK OEM wall mounting enclosure abs plastic case PCB housing for electronics AK-W-17 200X145X64mm