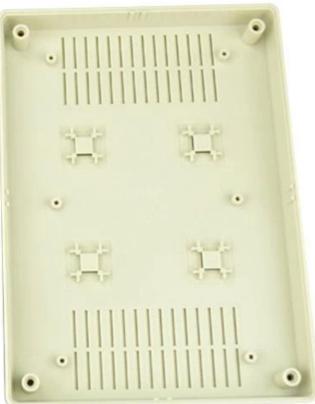

# SZOMK OEM wall mounting enclosure abs plastic case PCB housing for electronics AK-W-17 200X145X64mm