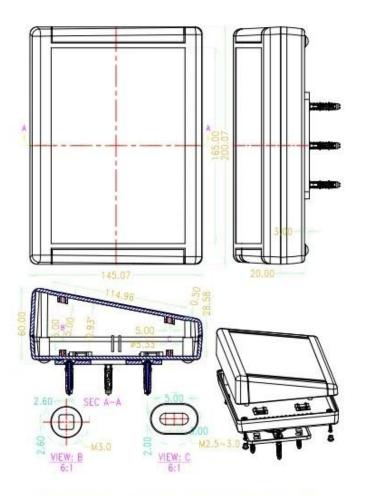

# SZOMK OEM wall mounting enclosure abs plastic case PCB housing for electronics AK-W-17 200X145X64mm