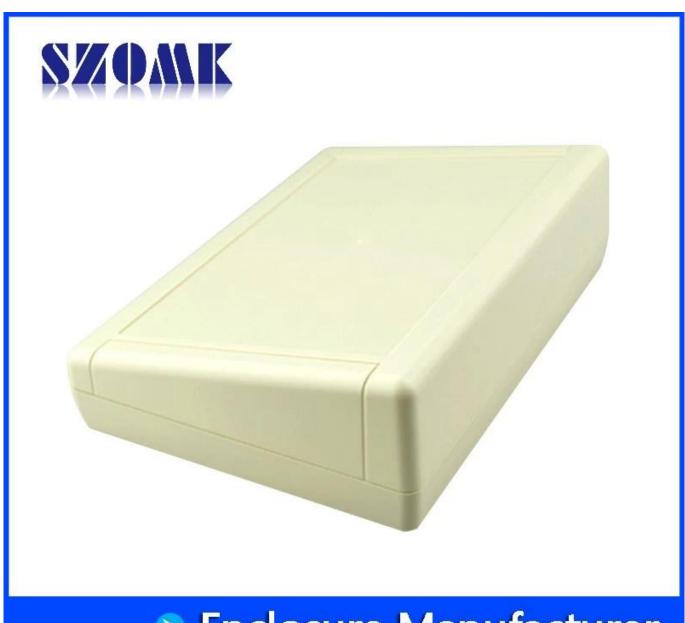

# SZOMK OEM wall mounting enclosure abs plastic case PCB housing for electronics AK-W-17 200X145X64mm