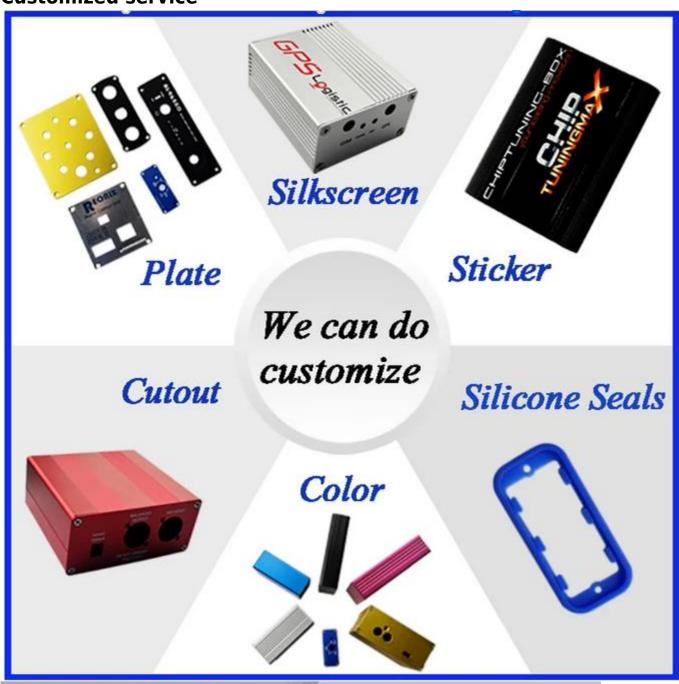

### What can we do for you?

One-time drilling, punching and so on. Welcome to provide custom drawings.

- 2 powder coating, brush, polish, silk screen, laser engraving, sticker, engraving, acrylic film.
- 3 delivery time is short, usually 3-5 days after payment (by quantity)
- 4 your quick reply to the inquiry

#### **Customized service**