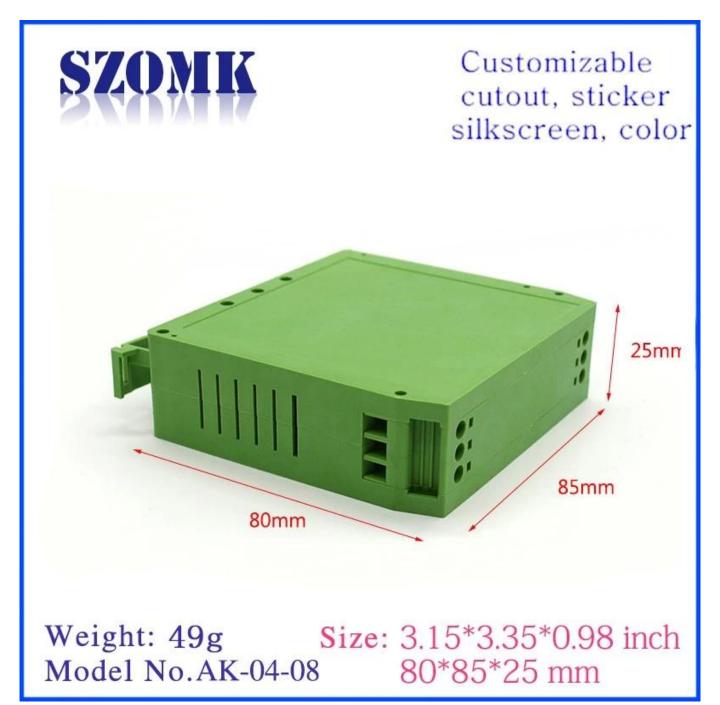

# **Quotation Details Plastic Din Rail Box Enclosure Electronics Control Box**

# Advantages of Plastic Din Rail Box Enclosure Electronics Control Box

Has a strong wear resistance, weatherability, corrosion resistance.

- 2. Can form a variety of colors on the surface, to meet your requirements to the maximum.
- 3. Has a very strong hardness, can be a good protection of your electronic products.