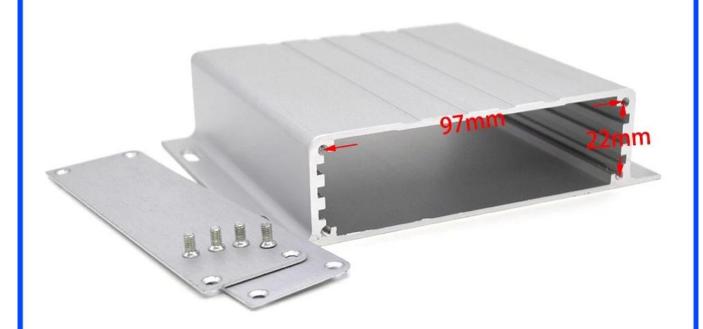

#### **Product show:**

# Customizable Cutout, sticker

Weight: 185g

Model No. AK-C-A40

Size: 100\*130\*31 mm

3.93\*5.11\*1.22 inch

**Product Specifications:** 