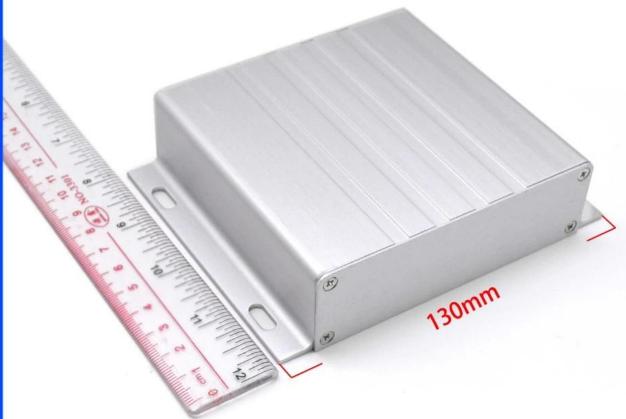

#### **Product show:**

# Customizable Cutout, sticker

Weight: 185g

Model No. AK-C-A40

Size: 100\*130\*31 mm

3.93\*5.11\*1.22 inch