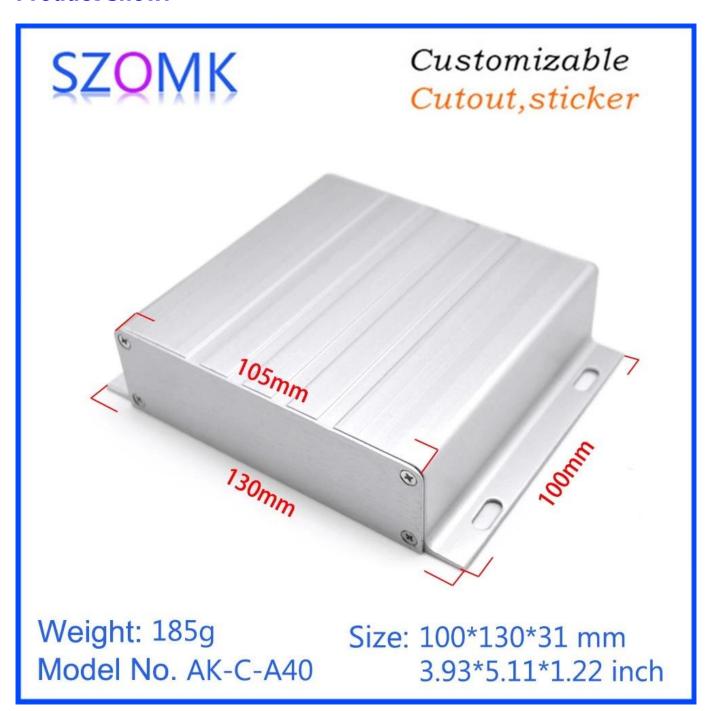

#### **Product show:**

# Customizable Cutout, sticker

Weight: 185g

Model No. AK-C-A40

Size: 100\*130\*31 mm

3.93\*5.11\*1.22 inch