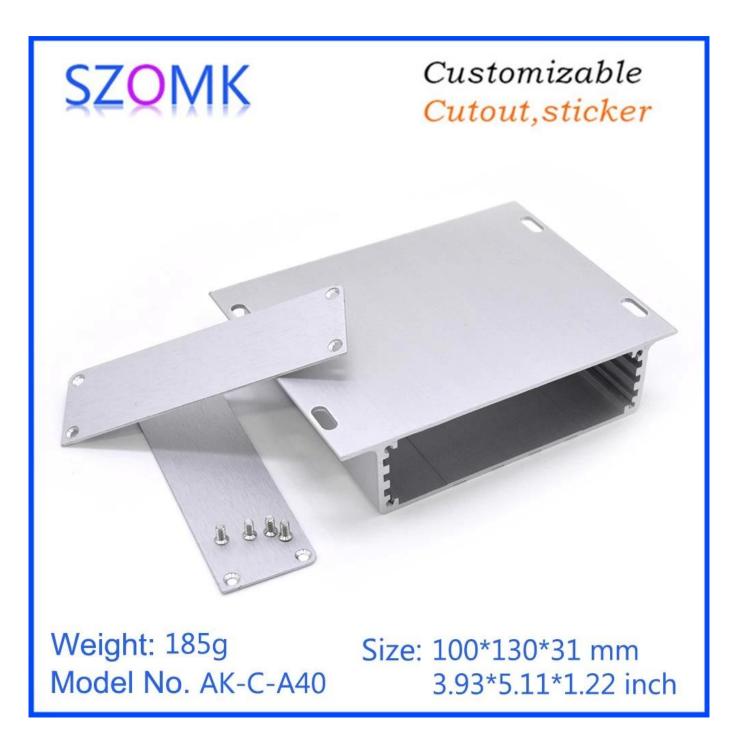

# Customizable Cutout, sticker

Weight: 185g

Model No. AK-C-A40

Size: 100\*130\*31 mm

3.93\*5.11\*1.22 inch

# Customizable Cutout, sticker

Weight: 185g

Model No. AK-C-A40

Size: 100\*130\*31 mm

3.93\*5.11\*1.22 inch

**Product Specifications:** 