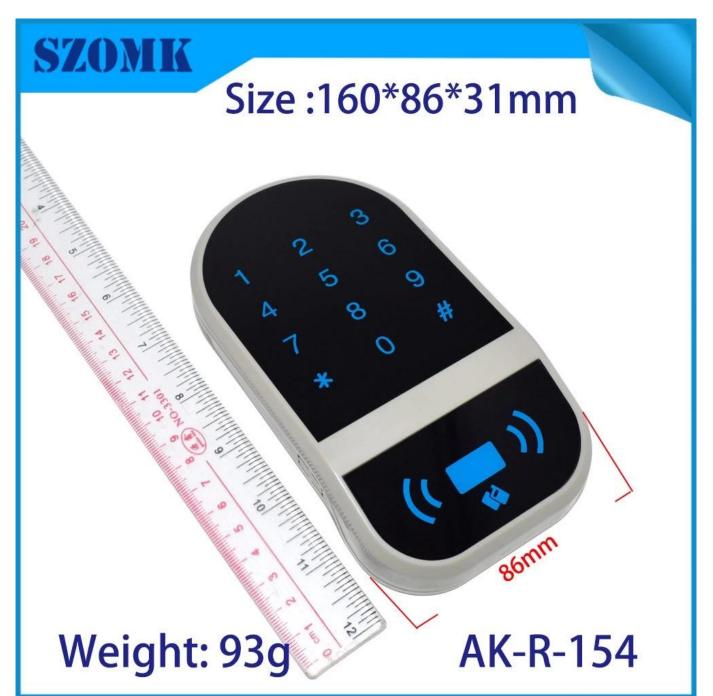

# SZOMK abs plastic access control lock enclosure for electronic project AK-R-154 160\*86\*31mm

**Product show:** 

### **Product Specifications:**

| Туре         | Access control plastic enclosure |
|--------------|----------------------------------|
| Model number | AK-R-154                         |
| Size         | 160*86*31mm                      |

| Weight     | 93g                                 |
|------------|-------------------------------------|
| Body color | Beige                               |
| Side color | Beige                               |
| Material   | ABS plastic                         |
| Drawing    | 3D/CAD/PDF                          |
| Benefit    | Can make samll order DIY customized |