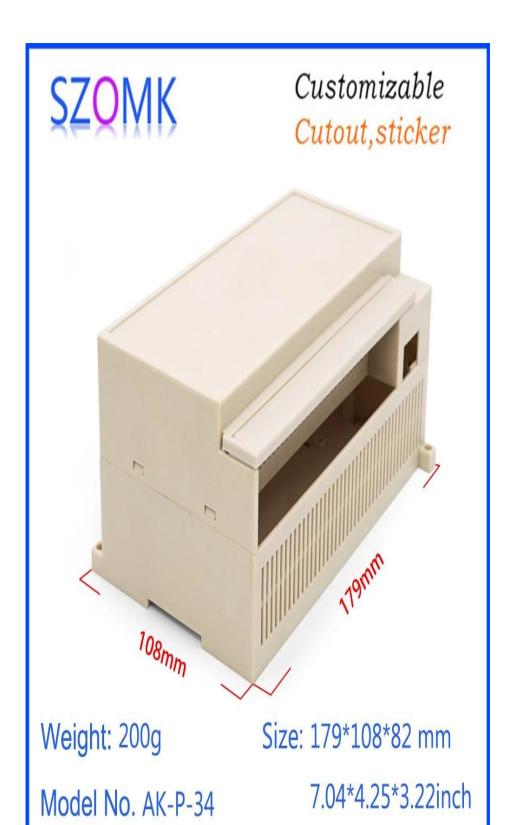

### Customizable Cutout, sticker

Weight: 200g Size: 179\*108\*82 mm

Model No. AK-P-34 7.04\*4.25\*3.22inch

Other customization

Packing and shipping method