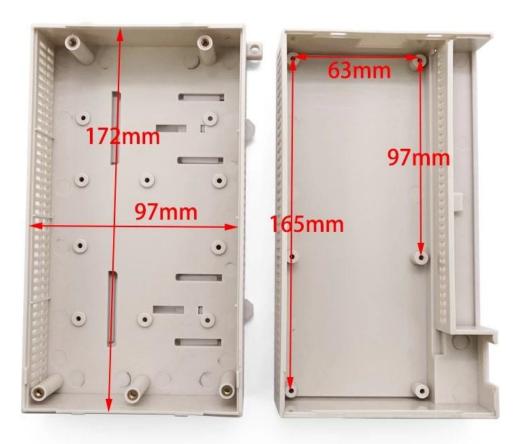

urement equipment, industrial control, peripheral devices and interfaces, switch boxes.

### **Advantages of Plastic DIN Rail PLC Project Enclosure**

- 1. Strong resistance to wear, weathering and corrosion.
- 2. Can be formed on the surface of various colors to fit your requirements to the maximum.
- 3. It has high hardness and can securely protect electronic devices.

### What we can do for you

- 1 We welcome you to provide drawing habits such as drilling and punching.
- 2 powder coating, brush, polish, silk screen, laser engraving, stickers, engraving, acrylic sheet.
- 3 Short lead time, usually 3-5 days after payment (according to the quantity)
- 4 Prompt response to your inquiry

### Detailed photo of plastic DIN rail PLC project enclosure box





### Customizable Cutout, sticker



Weight: 200g Size: 179\*108\*82 mm

Model No. AK-P-34 7.04\*4.25\*3.22inch

Other customization



Packing and shipping method

# SAOWK

## Our packaging

Plastic foam packaging





Metal shell packaging

Plastic box packaging



### Packaging & Shipping



#### **Contact Us**