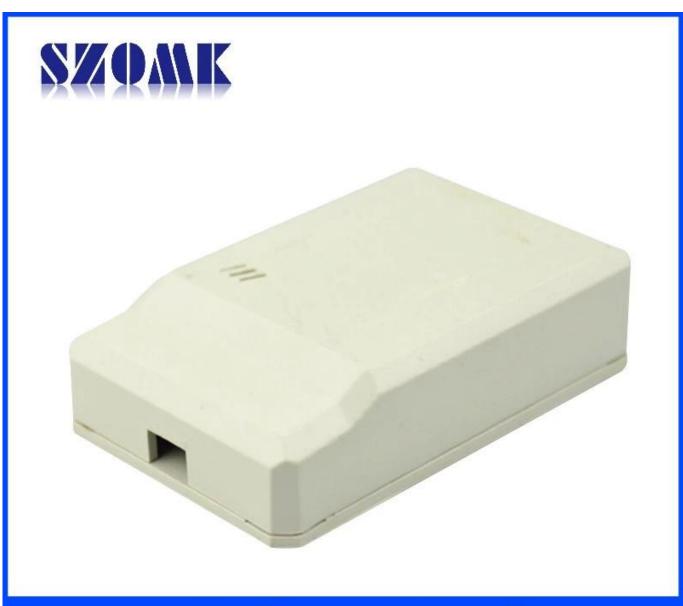

## Main usage

Desktop instrument box because and focalization geographic disparities to the scope of different names different also used for industrial main junction box, instrument box, electronic housings, etc mainly for indoor and outdoor electric, communication, fire fighting facilities, steel puddling, electronic, power, railway, construction site, stopcocks, airport, guesthouses, large factory, environmental pollution.