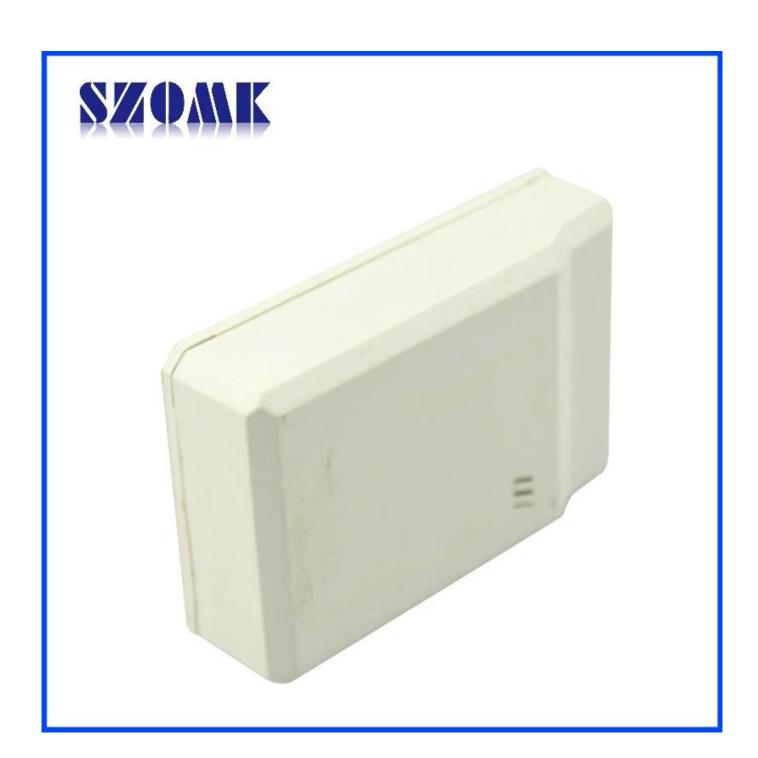

## Main usage

Desktop instrument box because and focalization geographic disparities to the scope of different names different also used for industrial main junction box, instrument box, electronic housings, etc mainly for indoor and outdoor electric, communication, fire fighting facilities, steel puddling, electronic, power, railway, construction site, stopcocks, airport, guesthouses, large factory, environmental pollution.