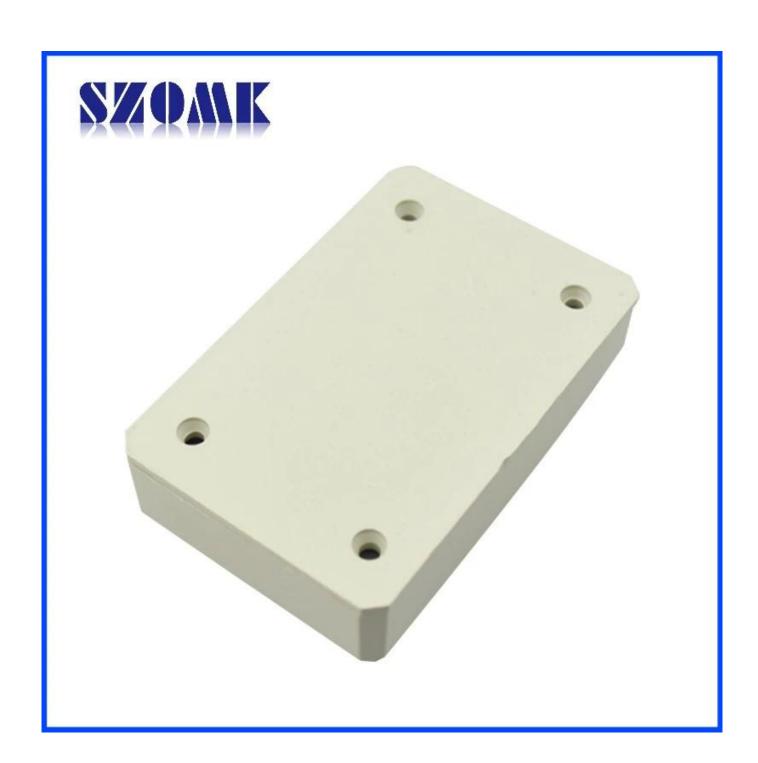

## Main usage

Desktop instrument box because and focalization geographic disparities to the scope of different names different also used for industrial main junction box, instrument box, electronic housings, etc mainly for indoor and outdoor electric, communication, fire fighting facilities, steel puddling, electronic, power, railway, construction site, stopcocks, airport, guesthouses, large factory, environmental pollution.