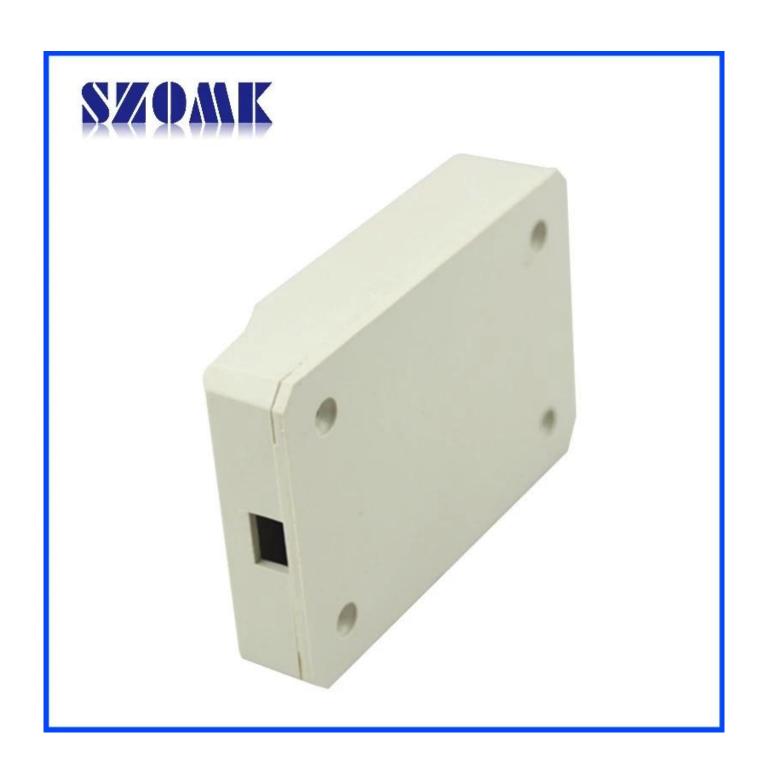

## Main usage

Desktop instrument box because and focalization geographic disparities to the scope of different names different also used for industrial main junction box, instrument box, electronic housings, etc mainly for indoor and outdoor electric, communication, fire fighting facilities, steel puddling, electronic, power, railway, construction site, stopcocks, airport, guesthouses, large factory, environmental pollution.