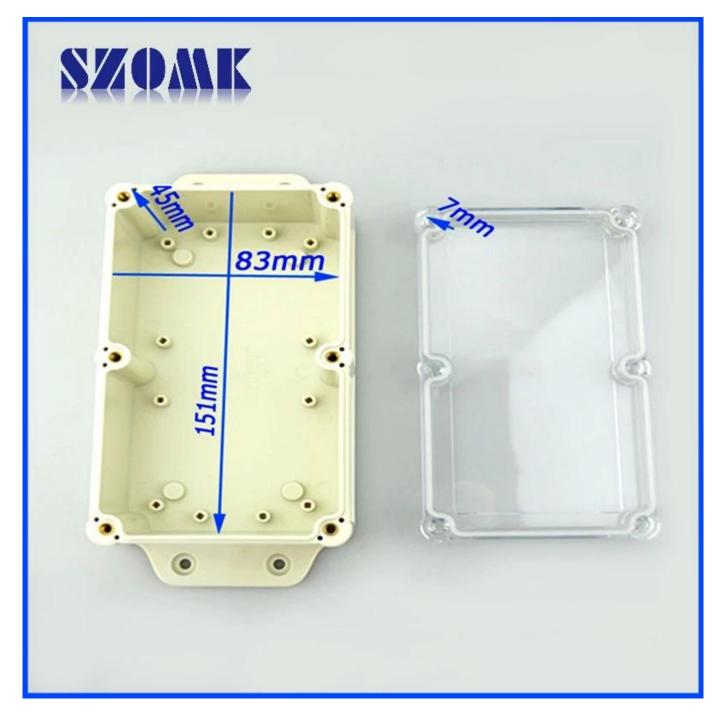

## We are pleased to provide you with:

- 1 Drilling, Punching , etc. Welcome to provide drawings custom.
- 2 Silkscreen ,Laser Carve, Sticker ,etc.
- 3 Short lead time, normally 3-5 days after payment( according to quantity)
- 4 Prompt response for your inquiry

## **Applications:**

It is widely used in electronic, instrumentation, automation, communications, power supply units, student projects, amplifiers, Medical and wellness devices, test and measurement equipment, industrial control, peripheral devices and interfaces, switch boxes.

## Warm Prompt:

Welcome to contact us for more details and quotations for electrical box, your inquiry will surely get prompt response in 24 hours!

#### Here are more pictures for electrical box :







# contact us!!!