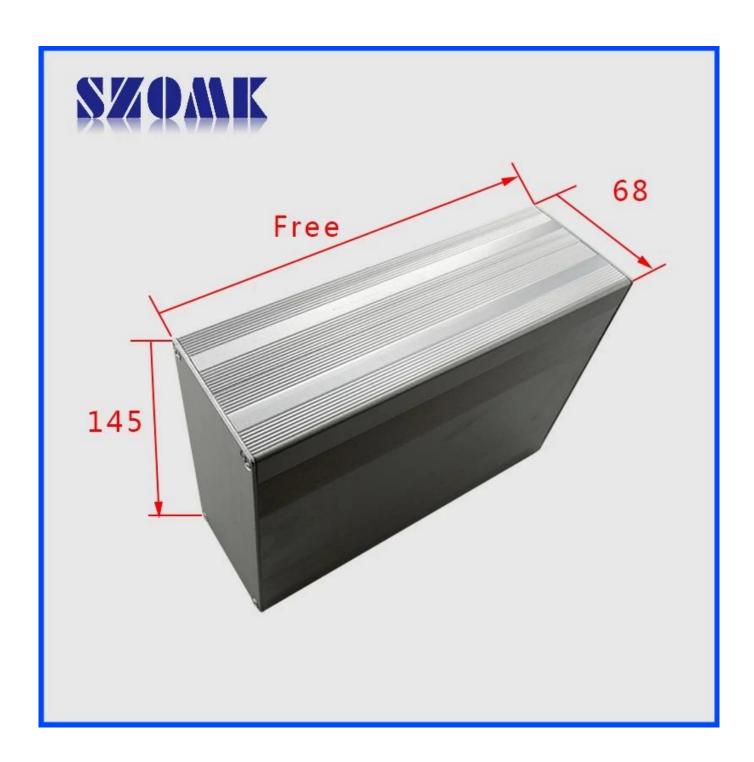

## Wall-mounting series Size List:HxWxfree(mm) Length can be random Size List:HxWxfree(mm) Length can be random Seperated style series Size List:HxWxfree(mm) Silkscreen We can do

customize

Silicone Seals