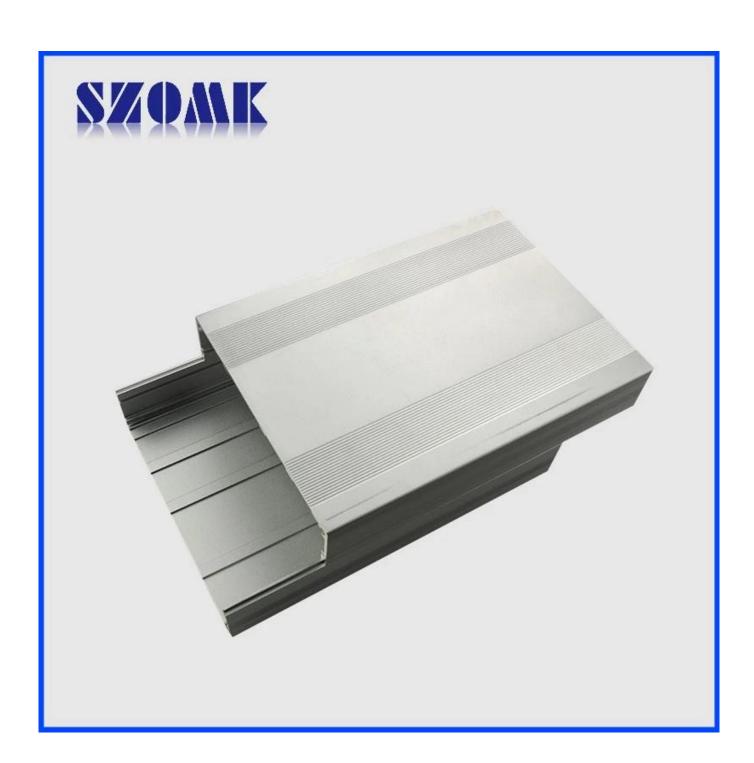

## Introduction of china seperated style small aluminium box case

The china seperated style small aluminium box case is used as an anode, placed in electrolyte, artificially formed the enclosure having a protective aluminum oxide film on the surface.

## China seperated style small aluminium box case features

- 1. Has a strong resistance to abrasion, weathering, corrosion.
- 2. Can be formed on the surface of a variety of colors, to maximize fit your requirements.
- 3. Have a strong hardness, can be well protected your electronics.