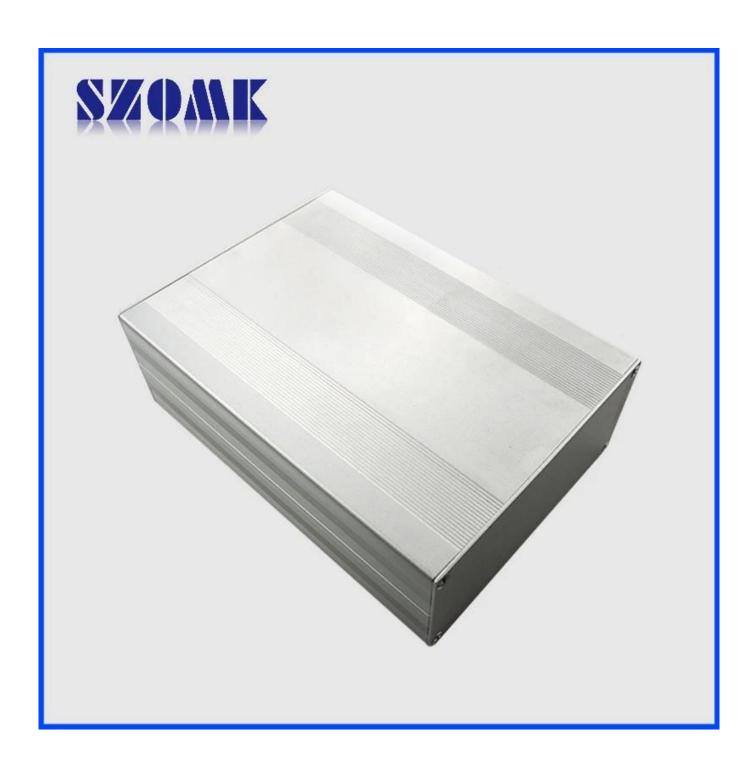

## Wall-mounting series Size List:HxWxfree(mm) Length can be random Size List:HxWxfree(mm) Length can be random Seperated style series Size List:HxWxfree(mm) Silkscreen We can do

customize

Silicone Seals