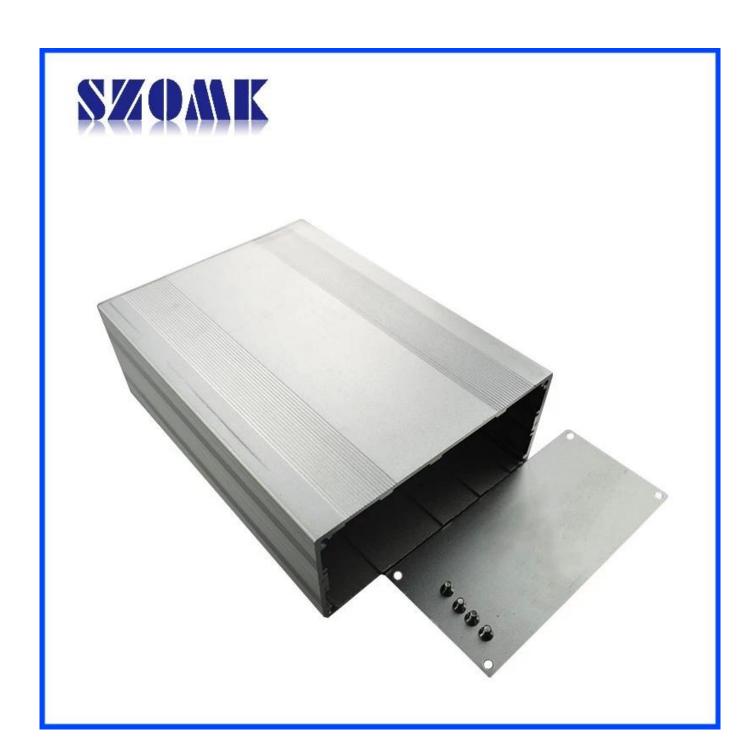

## Wall-mounting series Size List:HxWxfree(mm) Length can be random Size List:HxWxfree(mm) Length can be random Seperated style series Size List:HxWxfree(mm) Silkscreen We can do

customize

Silicone Seals