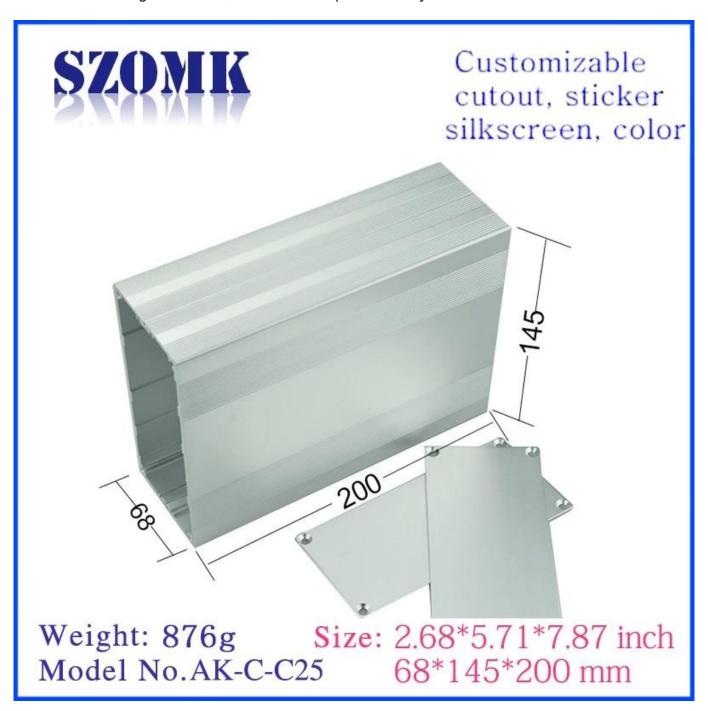

## Wall-mounting series Size List:HxWxfree(mm) Length can be random Size List:HxWxfree(mm) Length can be random Seperated style series Size List:HxWxfree(mm) Silkscreen We can do

customize

Silicone Seals