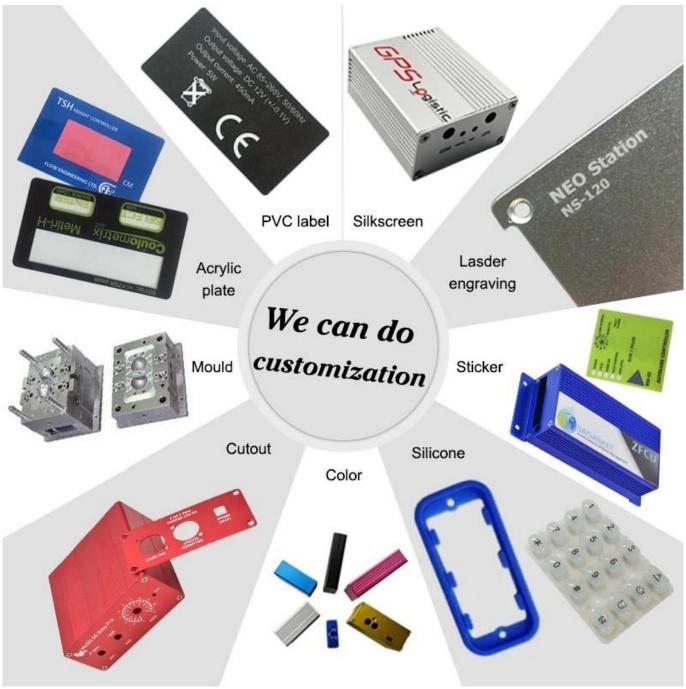

# Customizable Cutout,sticker Silkscreen,color

Weight: 54g Size: 4

Model No. AK-DR-16

Size: 47\*47\*85 mm

1.85\*1.85\*3.35 inch

# Customizable Cutout, sticker Silkscreen, color

Weight: 54g Size: 47\*47\*85 mm

Model No. AK-DR-16 1.85\*1.85\*3.35 inch

# Customizable Cutout,sticker

Silkscreen, color

Weight: 54g

Model No. AK-DR-16

Size: 47\*47\*85 mm

1.85\*1.85\*3.35 inch

| Туре      | Din Rail plastic enclosure |
|-----------|----------------------------|
| Model Mo. | AK-DR-16                   |
| Size      | 47X47X85mm                 |
| Color     | Beige & Custom other color |
| Weight    | 54g                        |

We are pleased to offer you:

- 1 Drilling, punching, etc. Welcome customized drawings.
- 2 Drilling, screen printing, laser engraving, stickers and so on.
- 3 Short delivery time, usually 3-5 days after payment (according to the number)
- 4 For a timely response to your inquiry