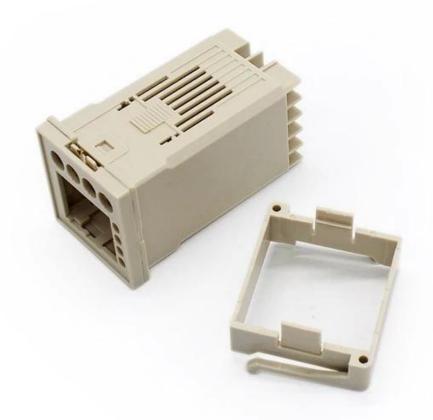

# Customizable Cutout,sticker

Silkscreen, color

Weight: 54g

Model No. AK-DR-16

Size: 47\*47\*85 mm

1.85\*1.85\*3.35 inch

| Туре      | Din Rail plastic enclosure |
|-----------|----------------------------|
| Model Mo. | AK-DR-16                   |
| Size      | 47X47X85mm                 |
| Color     | Beige & Custom other color |
| Weight    | 54g                        |