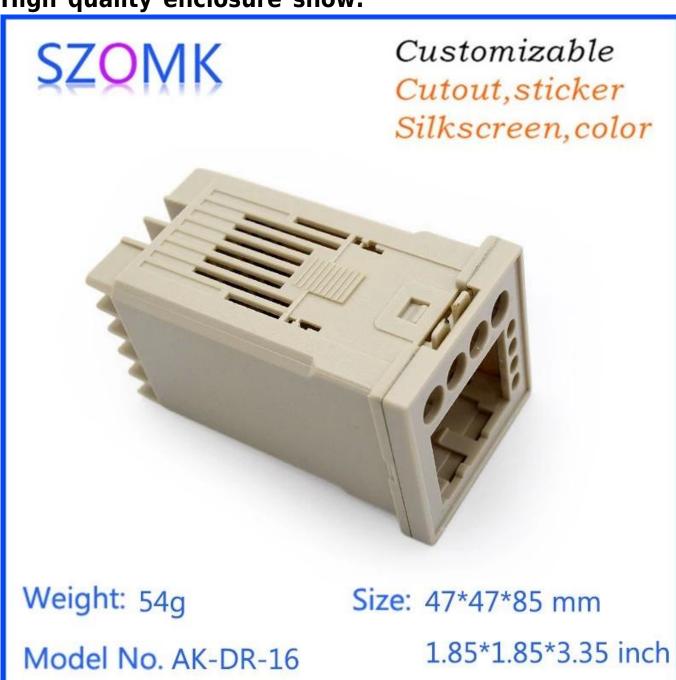

# Customizable Cutout,sticker Silkscreen,color

Weight: 54g Size: 4

Model No. AK-DR-16

Size: 47\*47\*85 mm

1.85\*1.85\*3.35 inch

# Customizable Cutout, sticker Silkscreen, color

Weight: 54g Size: 47\*47\*85 mm

Model No. AK-DR-16 1.85\*1.85\*3.35 inch

# Customizable Cutout,sticker

Silkscreen, color

Weight: 54g

Model No. AK-DR-16

Size: 47\*47\*85 mm

1.85\*1.85\*3.35 inch

| Туре      | Din Rail plastic enclosure |
|-----------|----------------------------|
| Model Mo. | AK-DR-16                   |
| Size      | 47X47X85mm                 |
| Color     | Beige & Custom other color |
| Weight    | 54g                        |