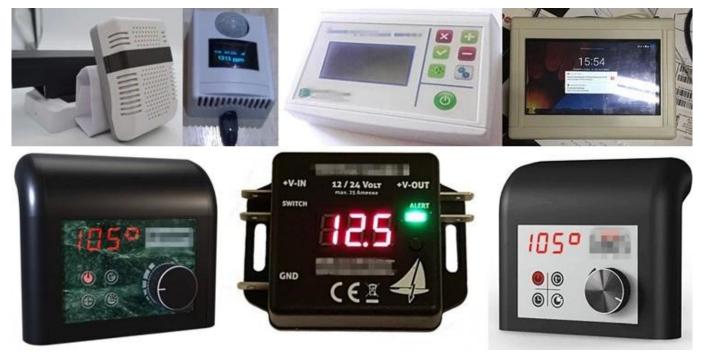

## **Applications:**

It is widely used in electronics, instrumentation, automation, communications, power supply units, student projects, amplifiers, health care equipment, test and measurement equipment, industrial control, peripherals and interfaces, the switch box.