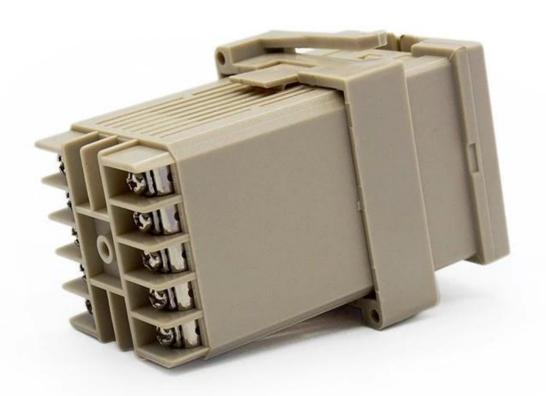

# Customizable Cutout,sticker

Silkscreen, color

Weight: 54g

Model No. AK-DR-16

Size: 47\*47\*85 mm

1.85\*1.85\*3.35 inch

| Туре      | Din Rail plastic enclosure |
|-----------|----------------------------|
| Model Mo. | AK-DR-16                   |
| Size      | 47X47X85mm                 |
| Color     | Beige & Custom other color |
| Weight    | 54g                        |