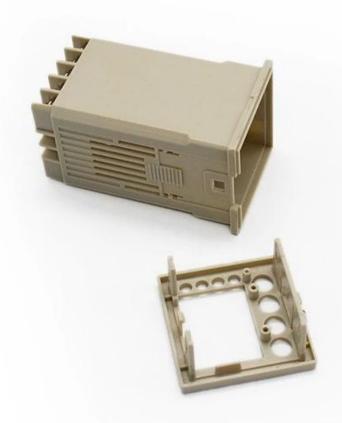

# Customizable Cutout,sticker

Silkscreen, color

Weight: 54g

Model No. AK-DR-16

Size: 47\*47\*85 mm

1.85\*1.85\*3.35 inch

| Туре      | Din Rail plastic enclosure |
|-----------|----------------------------|
| Model Mo. | AK-DR-16                   |
| Size      | 47X47X85mm                 |
| Color     | Beige & Custom other color |
| Weight    | 54g                        |