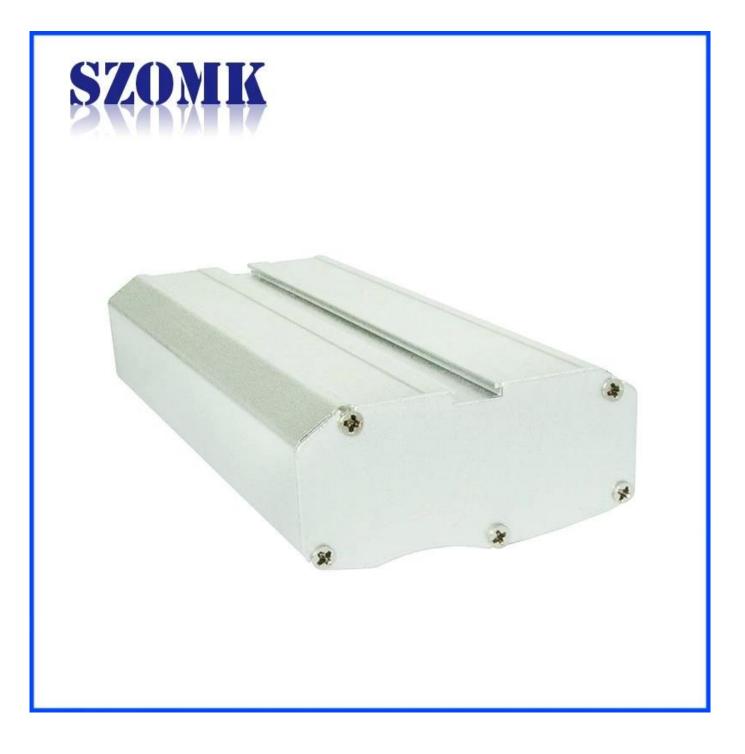

#### Detail picture of extruded aluminum enclosure

Weight: 74gSize: 0.98\*2.13\*4.33 inchModel No.AK-C-B7125\*54\*110 mm