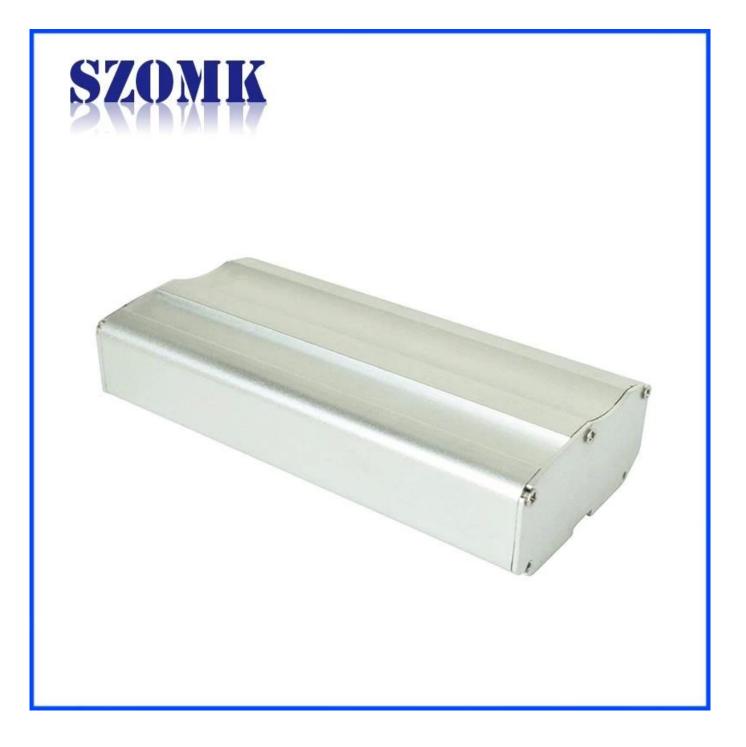

#### Detail picture of extruded aluminum enclosure

Weight: 74gSize: 0.98\*2.13\*4.33 inchModel No.AK-C-B7125\*54\*110 mm