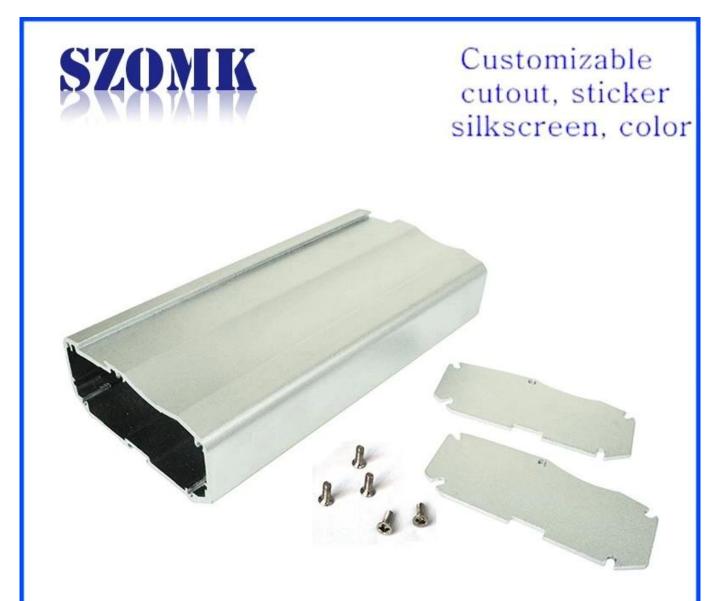

#### Detail picture of extruded aluminum enclosure

Weight: 74gSize: 0.98\*2.13\*4.33 inchModel No.AK-C-B7125\*54\*110 mm