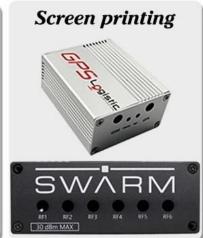

# SZOMK din rail enclosure for raspberry pie AK-DR-63 90X71X62mm

### We are pleased to offer you:

- 1 Drilling, punching, etc.
- 2 Cutout, screen printing, laser engraving, sticker, memberane keyboard and so on
- 3 Short delivery time, usually after 3-5 days after payment (according to the quantity)
- 4 For an acceptable response for your inquiry