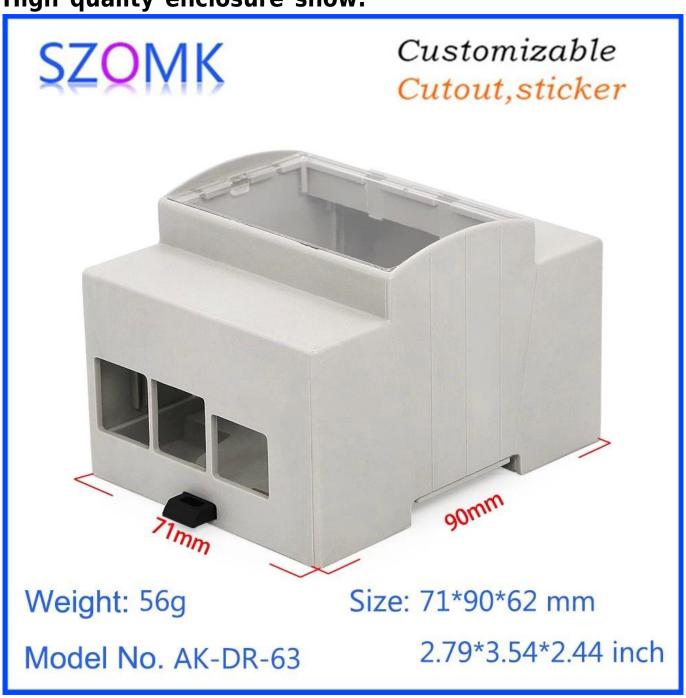

#### **High quality enclosure show:**

## Customizable Cutout, sticker

Weight: 56g Size: 71\*90\*62 mm

Model No. AK-DR-63 2.79\*3.54\*2.44 inch

| Туре      | Din rail enclosure             |
|-----------|--------------------------------|
| Model No. | AK-DR-63                       |
| Size      | 90X71X62mm                     |
| Color     | Beige & Customized other color |
| Weight    | 56g                            |