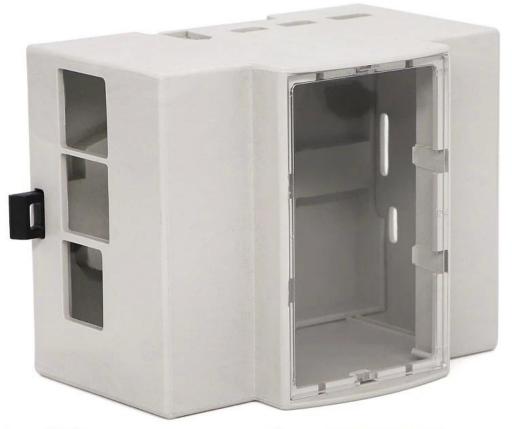

# SZOMK din rail enclosure for raspberry pie AK-DR-63 90X71X62mm

#### **High quality enclosure show:**





## Customizable Cutout, sticker



Weight: 56g Size: 71\*90\*62 mm

Model No. AK-DR-63 2.79\*3.54\*2.44 inch



| Туре      | Din rail enclosure             |
|-----------|--------------------------------|
| Model No. | AK-DR-63                       |
| Size      | 90X71X62mm                     |
| Color     | Beige & Customized other color |
| Weight    | 56g                            |

### We are pleased to offer you:



















- 1 Drilling, punching, etc.
- 2 Cutout, screen printing, laser engraving, sticker, memberane keyboard and so on
- 3 Short delivery time, usually after 3-5 days after payment (according to the quantity)
- 4 For an acceptable response for your inquiry

#### **Applications:**



It used widely in electronics, instrumentation, automation, communications, power supply units, student proj