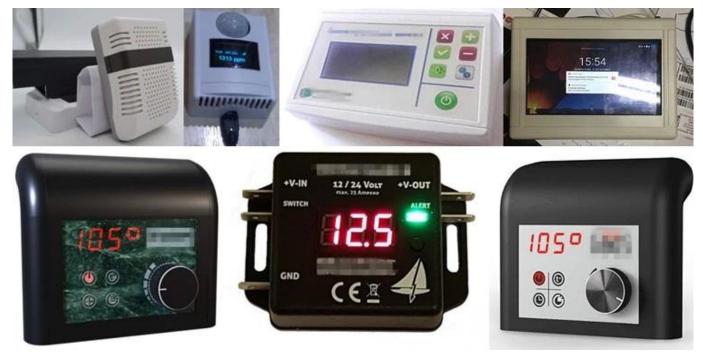

#### **High quality enclosure show:**

## Customizable Cutout, sticker

Weight: 56g Size: 71\*90\*62 mm

Model No. AK-DR-63 2.79\*3.54\*2.44 inch

| Туре      | Din rail enclosure             |
|-----------|--------------------------------|
| Model No. | AK-DR-63                       |
| Size      | 90X71X62mm                     |
| Color     | Beige & Customized other color |
| Weight    | 56g                            |

#### **Applications:**

It used widely in electronics, instrumentation, automation, communications, power supply units, student projects, amplifiers, and health care equipment, test equipment and measurement, industrial control, peripherals, interfaces, interfaces.