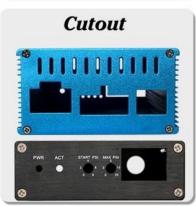

## Customizable Cutout, sticker

Weight: 56g Size: 71\*90\*62 mm

Model No. AK-DR-63 2.79\*3.54\*2.44 inch

| Туре      | Din rail enclosure             |
|-----------|--------------------------------|
| Model No. | AK-DR-63                       |
| Size      | 90X71X62mm                     |
| Color     | Beige & Customized other color |
| Weight    | 56g                            |

### We are pleased to offer you:

- 1 Drilling, punching, etc.
- 2 Cutout, screen printing, laser engraving, sticker, memberane keyboard and so on
- 3 Short delivery time, usually after 3-5 days after payment (according to the quantity)
- 4 For an acceptable response for your inquiry