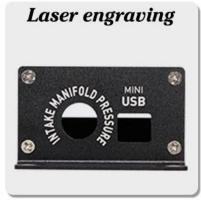

### We are pleased to offer you:

- 1 Drilling, punching, etc.
- 2 Cutout, screen printing, laser engraving, sticker, memberane keyboard and so on
- 3 Short delivery time, usually after 3-5 days after payment (according to the quantity)
- 4 For an acceptable response for your inquiry