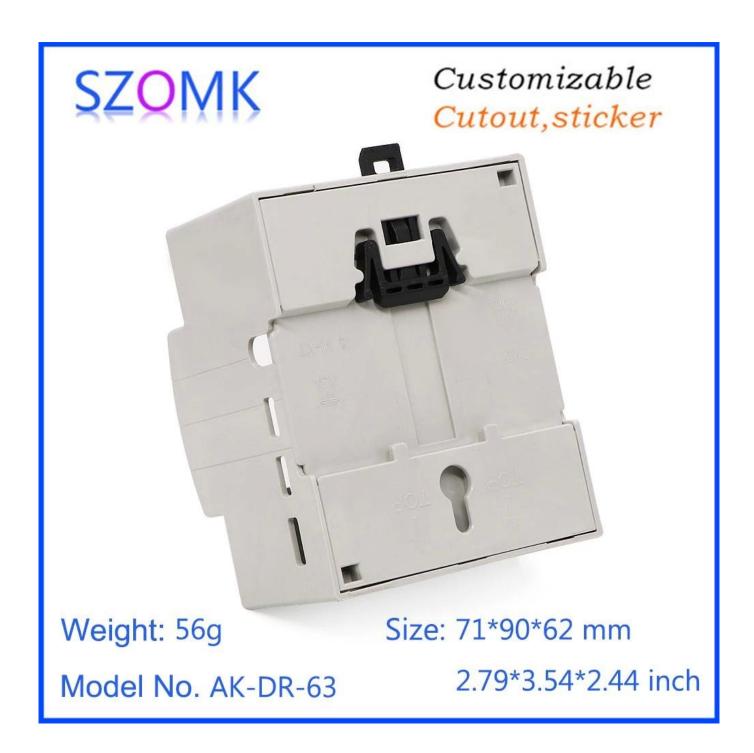

#### **High quality enclosure show:**

## Customizable Cutout, sticker

Weight: 56g Size: 71\*90\*62 mm

Model No. AK-DR-63 2.79\*3.54\*2.44 inch

| Туре      | Din rail enclosure             |
|-----------|--------------------------------|
| Model No. | AK-DR-63                       |
| Size      | 90X71X62mm                     |
| Color     | Beige & Customized other color |
| Weight    | 56g                            |