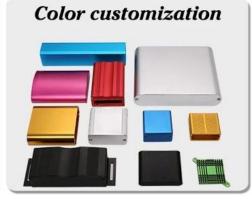

## Customizable Cutout, sticker

Weight: 56g Size: 71\*90\*62 mm

Model No. AK-DR-63 2.79\*3.54\*2.44 inch

| Туре      | Din rail enclosure             |
|-----------|--------------------------------|
| Model No. | AK-DR-63                       |
| Size      | 90X71X62mm                     |
| Color     | Beige & Customized other color |
| Weight    | 56g                            |

### We are pleased to offer you:

- 1 Drilling, punching, etc.
- 2 Cutout, screen printing, laser engraving, sticker, memberane keyboard and so on
- 3 Short delivery time, usually after 3-5 days after payment (according to the quantity)
- 4 For an acceptable response for your inquiry