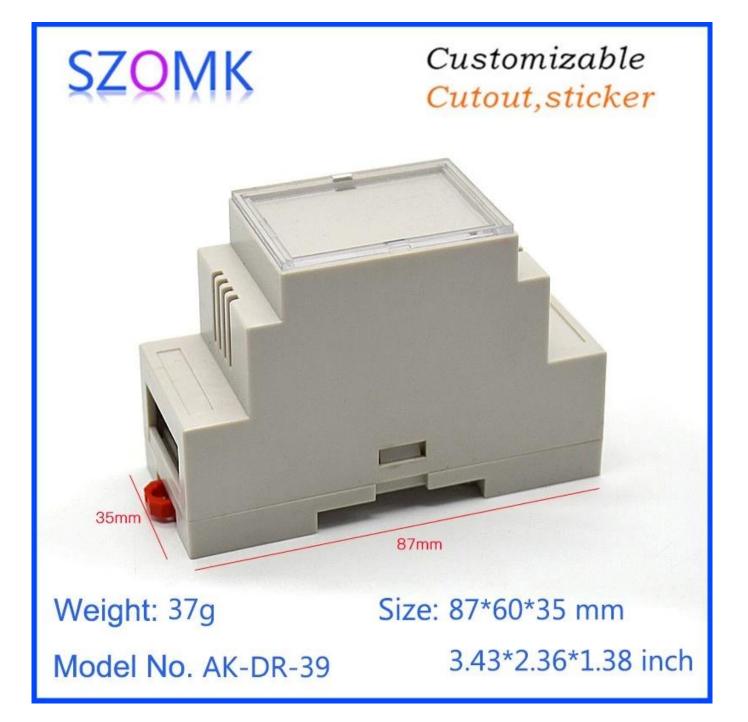

3 short lead time, normally 3-5 days after payment (according to quantity)

4 Quick response for your request

**Product show** 

Customizable Cutout,sticker

Weight: 37g

Model No. AK-DR-39

Size: 87\*60\*35 mm 3.43\*2.36\*1.38 inch