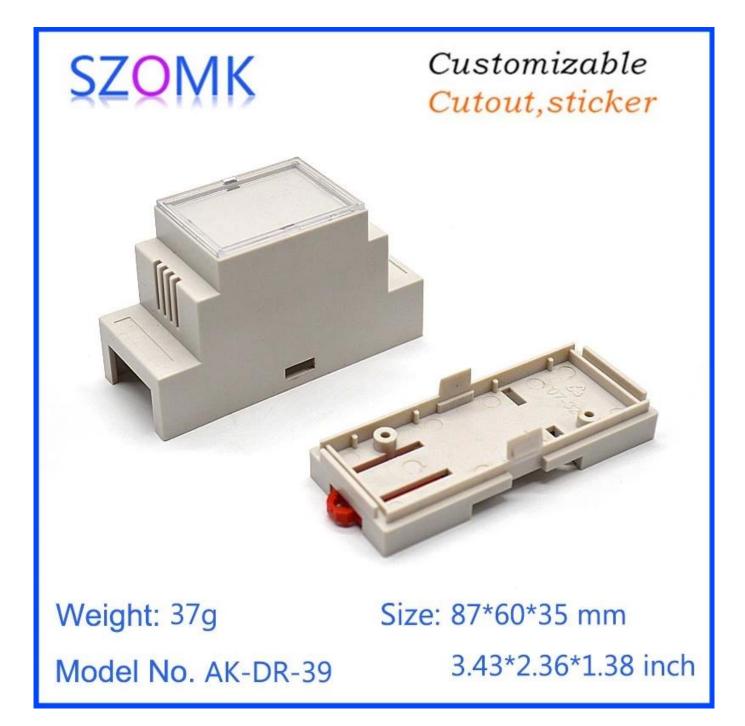

3 short lead time, normally 3-5 days after payment (according to quantity)

4 Quick response for your request

**Product show** 

Customizable Cutout,sticker

Weight: 37g

Model No. AK-DR-39

Size: 87\*60\*35 mm 3.43\*2.36\*1.38 inch