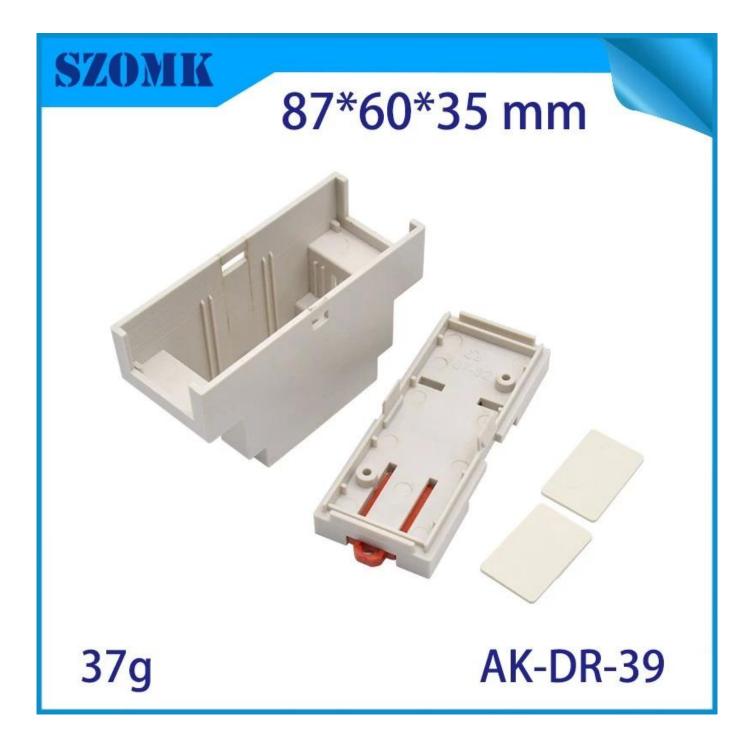

3 short lead time, normally 3-5 days after payment (according to quantity)

4 Quick response for your request

**Product show** 

Customizable Cutout,sticker

Weight: 37g

Model No. AK-DR-39

Size: 87\*60\*35 mm 3.43\*2.36\*1.38 inch