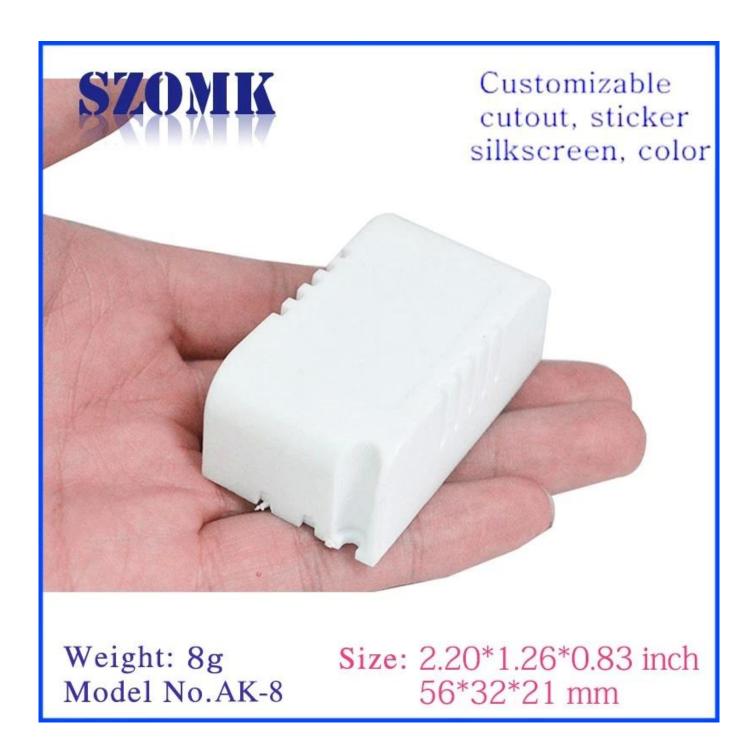

SZOMK electronic junction box abs plastic enclosure smart home case housing for Led Driver Supply AK-8 56\*32\*21mm