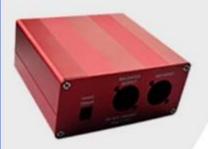

SZOMK electronic junction box abs plastic enclosure smart home case housing for Led Driver Supply AK-8 56\*32\*21mm

### **Advantages of Small Plastic LED Driver Supply Control Box**

With corrosion resistance, strong weather resistance, strong corrosion resistance.

The surface can be formed in a variety of colors to maximize your needs.

Hardness, can protect your electronic products.