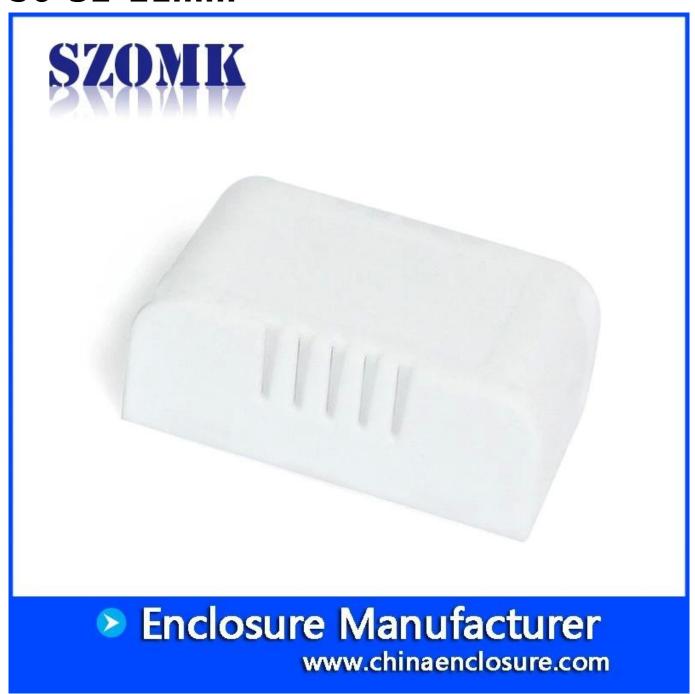

SZOMK electronic junction box abs plastic enclosure smart home case housing for Led Driver Supply AK-8 56\*32\*21mm