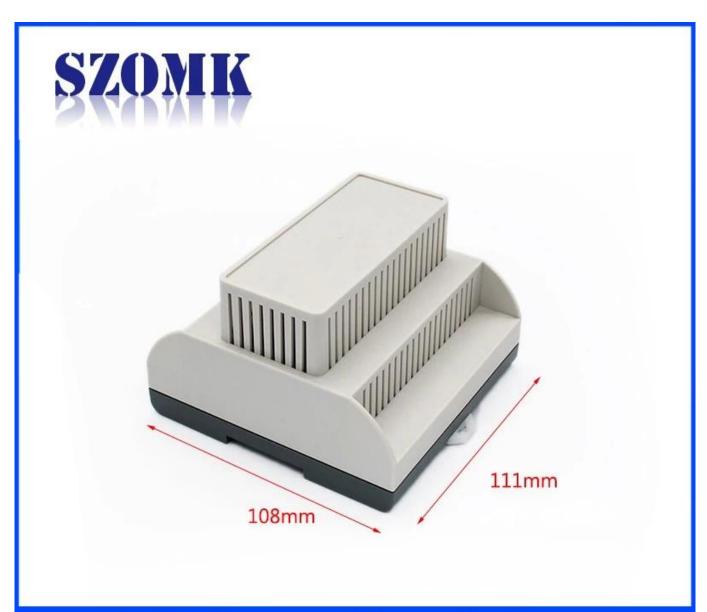

### Detailed pictures of Plastic Din Rail Enclosure ABS Material PLC Control Box