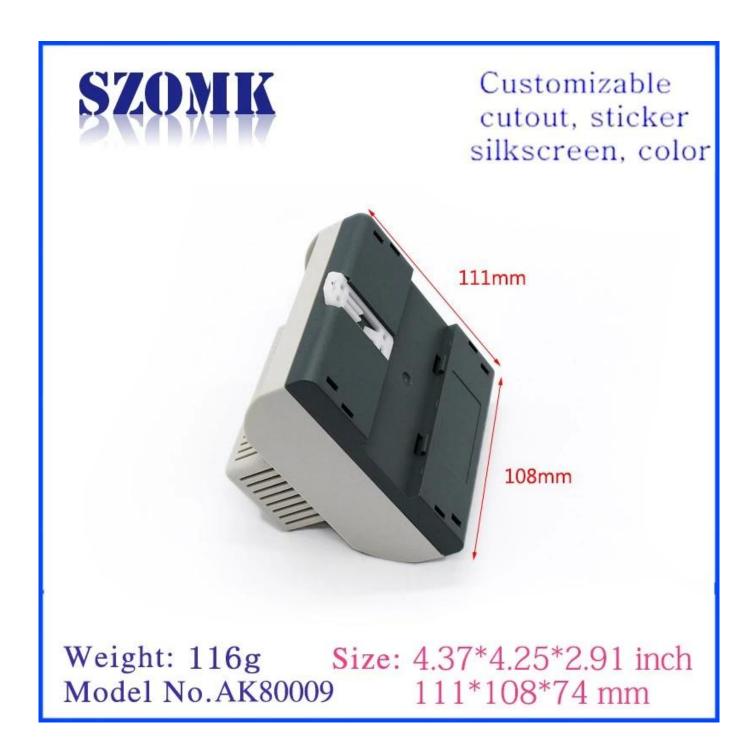

### Detailed pictures of Plastic Din Rail Enclosure ABS Material PLC Control Box