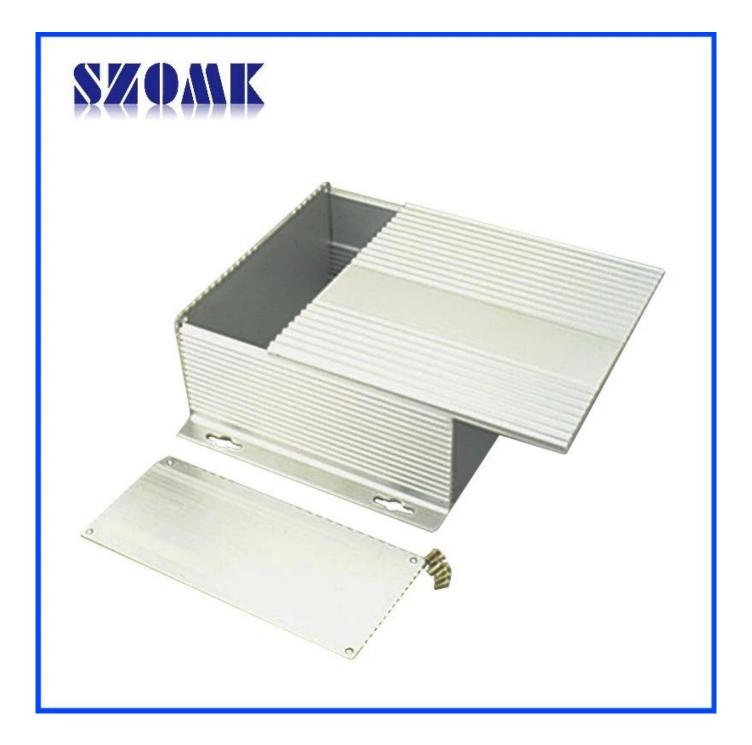

### Detail picture of aluminum distribution box

### Introduction of aluminum distribution box

The aluminum distribution box is used as an anode, placed in electrolyte, artificially formed the enclosure having a protective aluminum oxide film on the surface.

### **Aluminum distribution box features:**

1. Has a strong resistance to abrasion, weathering, corrosion.

2. Can be formed on the surface of a variety of colors, to maximize fit your requirements.

3. Have a strong hardness, can be well protected your electronics.