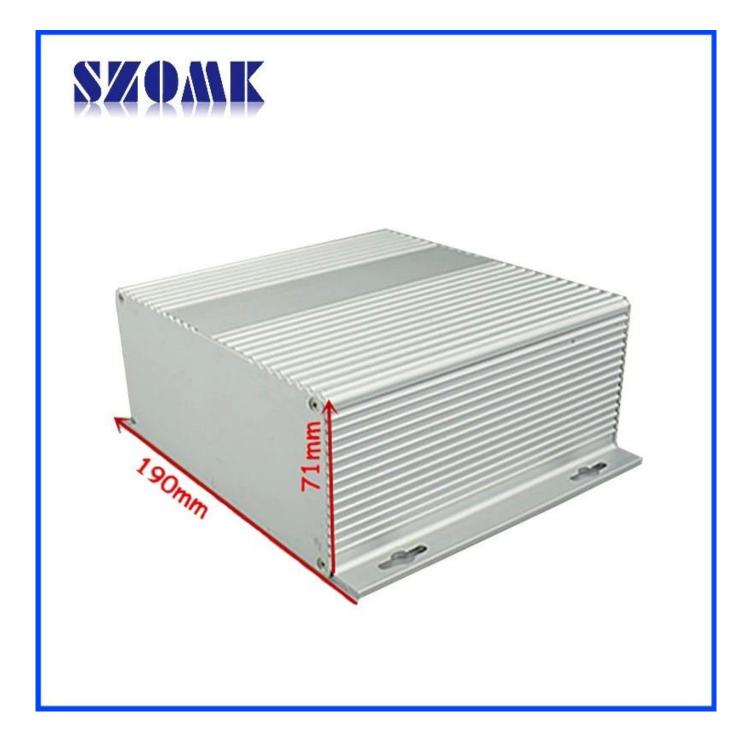

#### Specifications

- 1. Type:aluminum distribution box
- 2. Model No. AK-C-A6
- 3. Size: 71 x 190 x free(mm) 2.80"x 7.48"x free

4. MOQ: 20pcs

### Aluminum distribution box

| Туре           | aluminum distribution box                  |
|----------------|--------------------------------------------|
| Brand          | SZOMK                                      |
| Material       | aluminum                                   |
| Model No.      | АК-С-Аб                                    |
| Size           | 71x190xfree(mm) 2.80"x7.48"xfree           |
| Color          | silver-different color can be customized   |
| Customize MOQ  | 20 pieces                                  |
| Protect level  | IP54                                       |
| Lead time      | 5-15 days after get payment                |
| Normal packing | Carton and plastic foam and tape packaging |