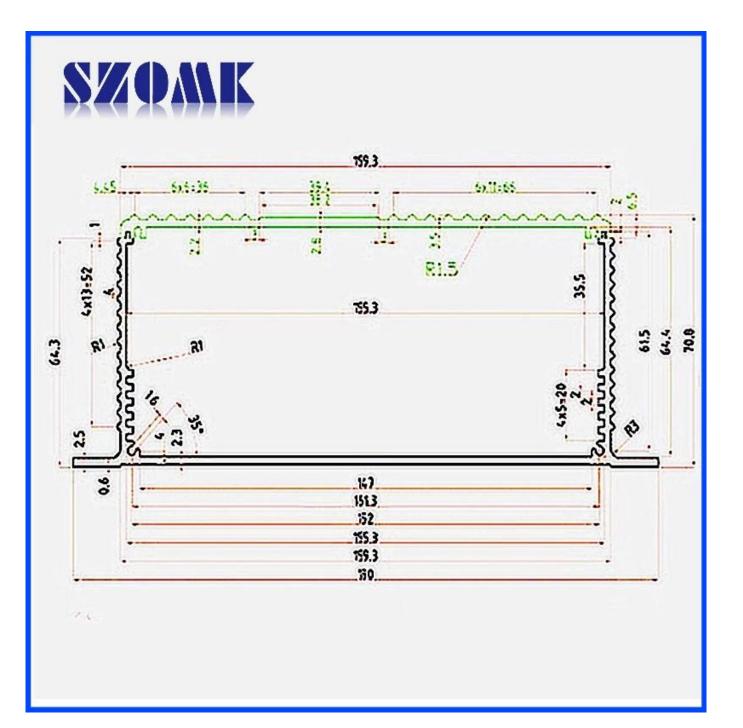

#### Specifications

- 1. Type:aluminum distribution box
- 2. Model No. AK-C-A6
- 3. Size: 71 x 190 x free(mm) 2.80"x 7.48"x free

4. MOQ: 20pcs

### Aluminum distribution box

| Туре           | aluminum distribution box                  |
|----------------|--------------------------------------------|
| Brand          | SZOMK                                      |
| Material       | aluminum                                   |
| Model No.      | АК-С-Аб                                    |
| Size           | 71x190xfree(mm) 2.80"x7.48"xfree           |
| Color          | silver-different color can be customized   |
| Customize MOQ  | 20 pieces                                  |
| Protect level  | IP54                                       |
| Lead time      | 5-15 days after get payment                |
| Normal packing | Carton and plastic foam and tape packaging |

### Size List:HxWxfree(mm)

### Length can be random

| AK-C-A1  | 36x147                                                                                                                                                       | AK-C-A17                                                                                                                                                                                                                                                                                            | 40.5x97                                                                                                                                                                                                                                                                                                      |
|----------|--------------------------------------------------------------------------------------------------------------------------------------------------------------|-----------------------------------------------------------------------------------------------------------------------------------------------------------------------------------------------------------------------------------------------------------------------------------------------------|--------------------------------------------------------------------------------------------------------------------------------------------------------------------------------------------------------------------------------------------------------------------------------------------------------------|
| AK-C-A2  | 41x147                                                                                                                                                       | AK-C-A18                                                                                                                                                                                                                                                                                            | 80x234                                                                                                                                                                                                                                                                                                       |
| AK-C-A3  | 29x129                                                                                                                                                       | AK-C-A19                                                                                                                                                                                                                                                                                            | 40x80.5                                                                                                                                                                                                                                                                                                      |
| AK-C-A4  | 28x104                                                                                                                                                       | AK-C-A20                                                                                                                                                                                                                                                                                            | 33x105                                                                                                                                                                                                                                                                                                       |
| AK-C-A5  | 32x155                                                                                                                                                       | AK-C-A21                                                                                                                                                                                                                                                                                            | 39x96                                                                                                                                                                                                                                                                                                        |
| AK-C-A6  | 71x190                                                                                                                                                       | AK-C-A22                                                                                                                                                                                                                                                                                            | 24x76                                                                                                                                                                                                                                                                                                        |
| AK-C-A7  | 46x190                                                                                                                                                       | AK-C-A23                                                                                                                                                                                                                                                                                            | 58x180                                                                                                                                                                                                                                                                                                       |
| AK-C-A8  | 38x88                                                                                                                                                        | AK-C-A24                                                                                                                                                                                                                                                                                            | 29x164                                                                                                                                                                                                                                                                                                       |
| AK-C-A9  | 48x204                                                                                                                                                       | AK-C-A25                                                                                                                                                                                                                                                                                            | 61x147                                                                                                                                                                                                                                                                                                       |
| AK-C-A10 | 38x150                                                                                                                                                       | AK-C-A26                                                                                                                                                                                                                                                                                            | 35x120                                                                                                                                                                                                                                                                                                       |
| AK-C-A11 | 55x150                                                                                                                                                       | AK-C-A27                                                                                                                                                                                                                                                                                            | 36x85                                                                                                                                                                                                                                                                                                        |
| AK-C-A12 | 45x138                                                                                                                                                       | AK-C-A28                                                                                                                                                                                                                                                                                            | 28x165                                                                                                                                                                                                                                                                                                       |
| AK-C-A13 | 55x147                                                                                                                                                       | AK-C-A29                                                                                                                                                                                                                                                                                            | 52x165                                                                                                                                                                                                                                                                                                       |
| AK-C-A14 | 30x67                                                                                                                                                        | AK-C-A30                                                                                                                                                                                                                                                                                            | 33.5x103                                                                                                                                                                                                                                                                                                     |
| AK-C-A15 | 73.5x250                                                                                                                                                     | AK-C-A31                                                                                                                                                                                                                                                                                            | 39x144                                                                                                                                                                                                                                                                                                       |
| AK-C-A16 | 24x80                                                                                                                                                        | AK-C-A32                                                                                                                                                                                                                                                                                            | 26x66                                                                                                                                                                                                                                                                                                        |
|          | AK-C-A2<br>AK-C-A3<br>AK-C-A4<br>AK-C-A5<br>AK-C-A6<br>AK-C-A7<br>AK-C-A8<br>AK-C-A9<br>AK-C-A10<br>AK-C-A11<br>AK-C-A12<br>AK-C-A13<br>AK-C-A14<br>AK-C-A15 | AK-C-A2 41x147<br>AK-C-A3 29x129<br>AK-C-A4 28x104<br>AK-C-A5 32x155<br>AK-C-A6 71x190<br>AK-C-A7 46x190<br>AK-C-A7 46x190<br>AK-C-A8 38x88<br>AK-C-A9 48x204<br>AK-C-A10 38x150<br>AK-C-A11 55x150<br>AK-C-A11 55x150<br>AK-C-A12 45x138<br>AK-C-A13 55x147<br>AK-C-A14 30x67<br>AK-C-A15 73.5x250 | AK-C-A241x147AK-C-A18AK-C-A329x129AK-C-A19AK-C-A428x104AK-C-A20AK-C-A532x155AK-C-A21AK-C-A671x190AK-C-A22AK-C-A746x190AK-C-A23AK-C-A838x88AK-C-A24AK-C-A948x204AK-C-A25AK-C-A1038x150AK-C-A26AK-C-A1155x150AK-C-A27AK-C-A1245x138AK-C-A28AK-C-A1355x147AK-C-A29AK-C-A1430x67AK-C-A30AK-C-A1573.5x250AK-C-A31 |