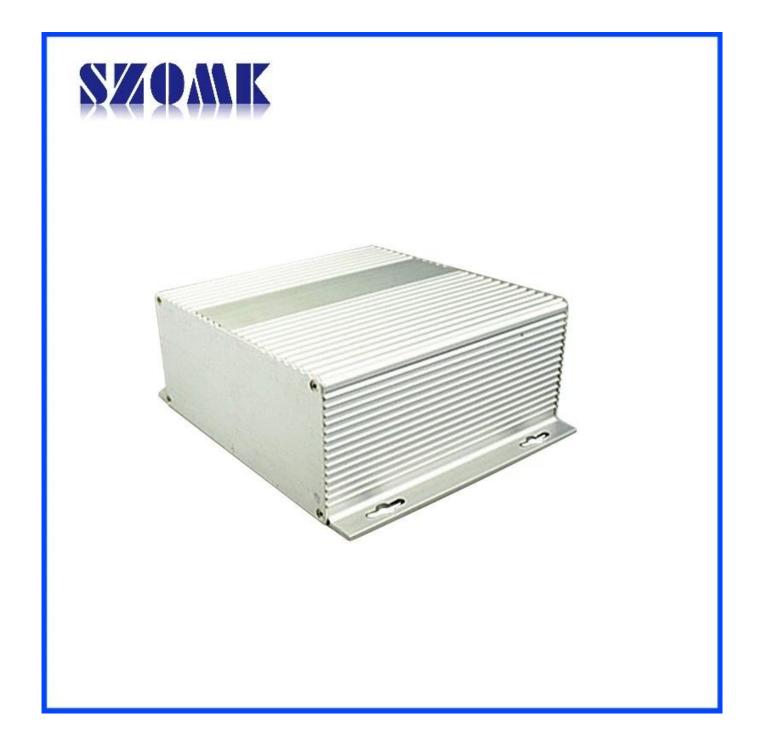

ctronics.

### Aluminum distribution box

| Туре           | aluminum distribution box                  |
|----------------|--------------------------------------------|
| Brand          | SZOMK                                      |
| Material       | aluminum                                   |
| Model No.      | АК-С-Аб                                    |
| Size           | 71x190xfree(mm) 2.80"x7.48"xfree           |
| Color          | silver-different color can be customized   |
| Customize MOQ  | 20 pieces                                  |
| Protect level  | IP54                                       |
| Lead time      | 5-15 days after get payment                |
| Normal packing | Carton and plastic foam and tape packaging |

### Detail picture of aluminum distribution box







## Wall-mounting series

### Size List:HxWxfree(mm)

### Length can be random

| AK-C-A1  | 36x147                                                                                                                                                       | AK-C-A17                                                                                                                                                                                                                                                                                            | 40.5x97