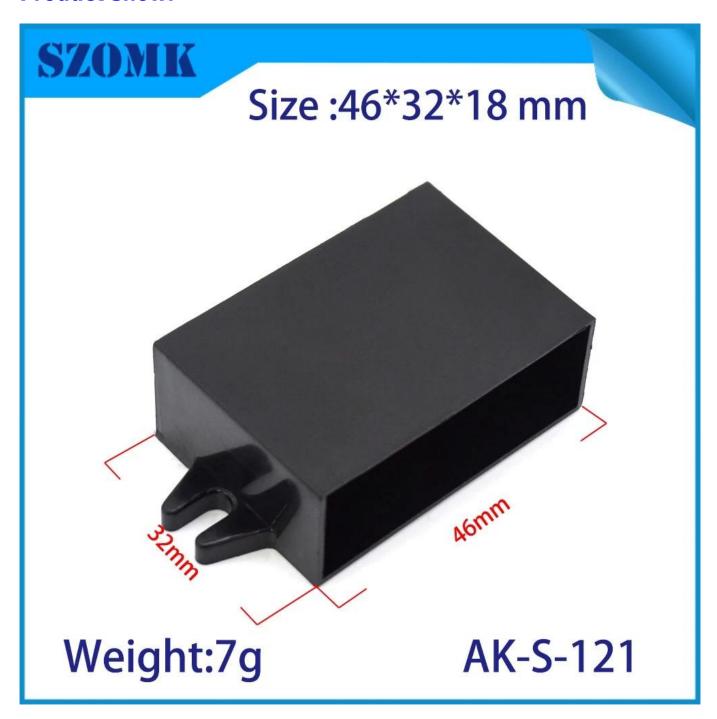

### **Product show:**

# **Product Specifications:**

| Туре         | standard plastic enclosure |
|--------------|----------------------------|
| Model number | AK-R-121                   |
| Size         | 46*32*18mm                 |

| Weight     | 7g                                  |
|------------|-------------------------------------|
| Body color | black                               |
| Side color | black                               |
| Material   | ABS plastic                         |
| Drawing    | 3D/CAD/PDF                          |
| Benefit    | Can make samll order DIY customized |