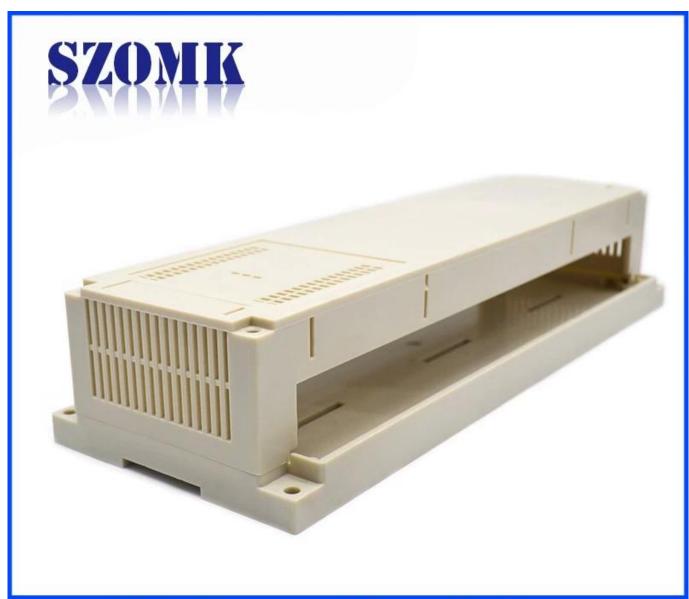

# Detailed pictures of SZOMK plastic din rail PLC instrument enclosure junction housing casing for electronic devices