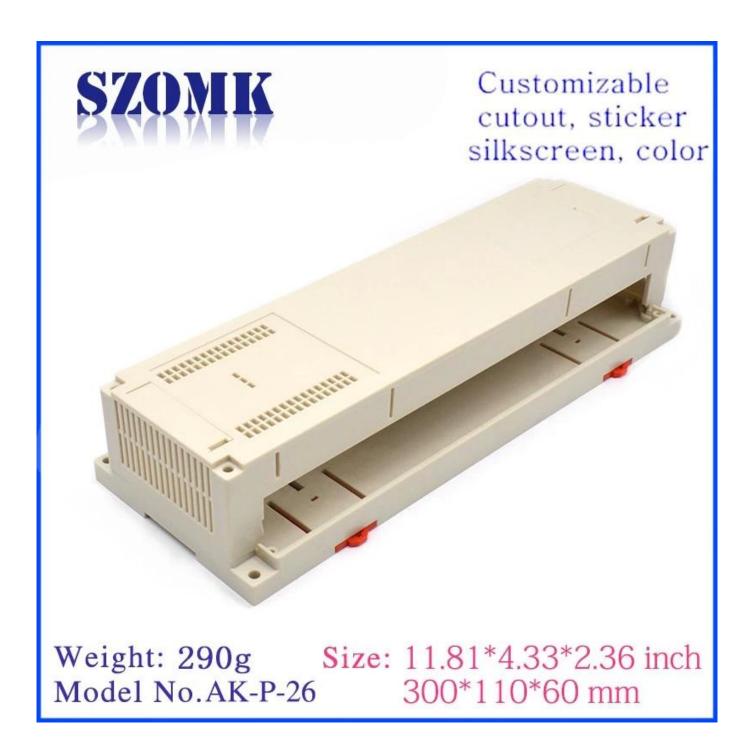

# Detailed pictures of SZOMK plastic din rail PLC instrument enclosure junction housing casing for electronic devices