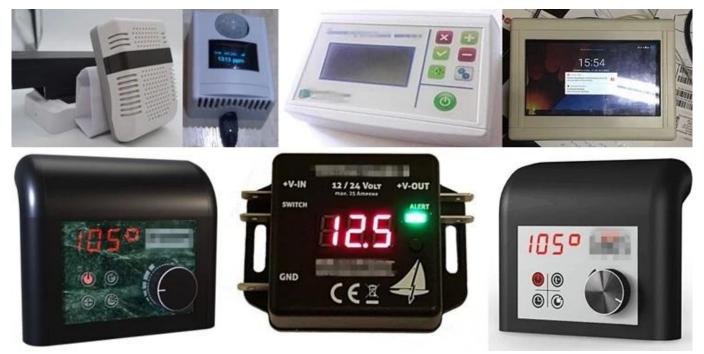

### **Applications:**

It is widely used in electronics, instrumentation, automation, communication, power supply units, student projects, amplifiers, health care equipment, test and measurement equipment, Industrial control, peripherals, interfaces, interfaces