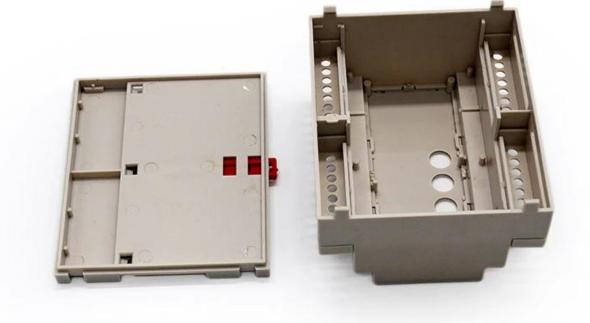

# Customizable Cutout,sticker Silkscreen,color

Weight: 78g Size: 106\*90\*58 mm

Model No. AK-DR-26

4.17\*3.54\*2.28 inch

| Туре      | Din rail plastic enclosure      |
|-----------|---------------------------------|
| Model No. | AK-DR-26                        |
| Size      | 106X90X58mm                     |
| Color     | Light gray & Custom other color |
| Weight    | 78g                             |