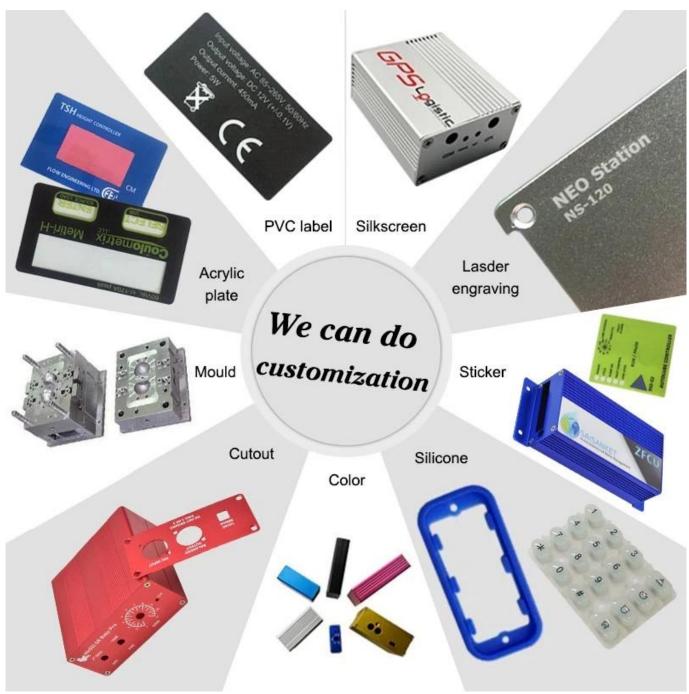

# Customizable Cutout,sticker Silkscreen,color

Weight: 78g Size: 106\*90\*58 mm

Model No. AK-DR-26 4.17\*3.54\*2.28 inch

# Customizable Cutout,sticker Silkscreen,color

Weight: 78g Size: 106\*90\*58 mm

Model No. AK-DR-26

4.17\*3.54\*2.28 inch

| Туре      | Din rail plastic enclosure      |
|-----------|---------------------------------|
| Model No. | AK-DR-26                        |
| Size      | 106X90X58mm                     |
| Color     | Light gray & Custom other color |
| Weight    | 78g                             |

#### We are pleased to offer you:

- 1 Drilling, punching, etc. Welcomeenary drawings
- 2 Drilling, screen printing, laser engraving, stickers and so on
- 3 Short delivery time, usually 3-5 days after payment (according to the number)
- 4 For an accepted response to your inquiry