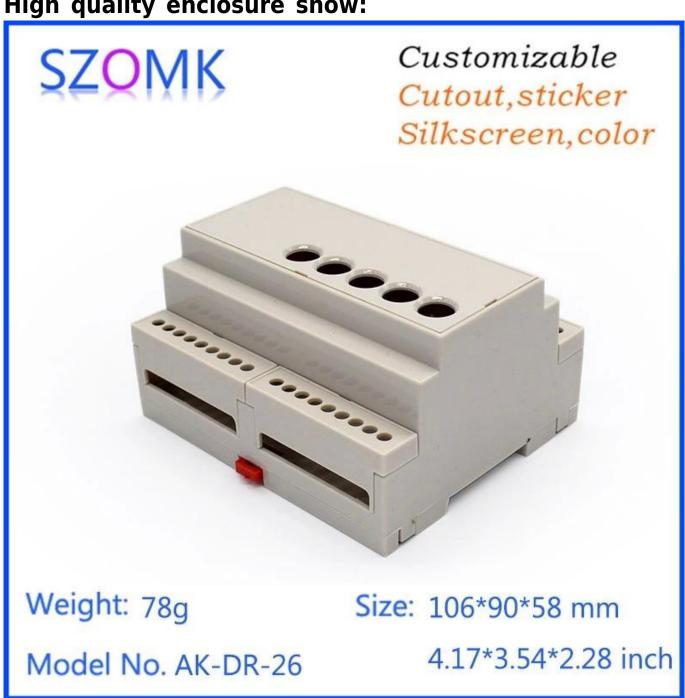

# Customizable Cutout,sticker Silkscreen,color

Weight: 78g Size: 106\*90\*58 mm

Model No. AK-DR-26 4.17\*3.54\*2.28 inch

# Customizable Cutout,sticker Silkscreen,color

Weight: 78g Size: 106\*90\*58 mm

Model No. AK-DR-26

4.17\*3.54\*2.28 inch

| Туре      | Din rail plastic enclosure      |
|-----------|---------------------------------|
| Model No. | AK-DR-26                        |
| Size      | 106X90X58mm                     |
| Color     | Light gray & Custom other color |
| Weight    | 78g                             |