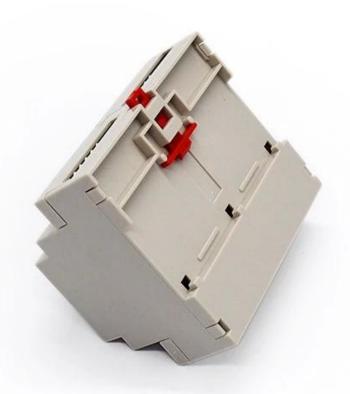

# Customizable Cutout,sticker Silkscreen,color

Weight: 78g Size: 106\*90\*58 mm

Model No. AK-DR-26

4.17\*3.54\*2.28 inch

| Туре      | Din rail plastic enclosure      |
|-----------|---------------------------------|
| Model No. | AK-DR-26                        |
| Size      | 106X90X58mm                     |
| Color     | Light gray & Custom other color |
| Weight    | 78g                             |