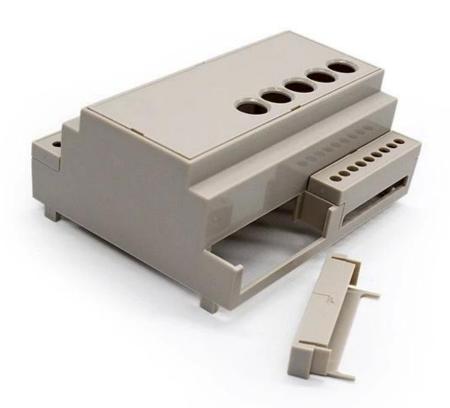

# Customizable Cutout,sticker Silkscreen,color

Weight: 78g Size: 106\*90\*58 mm

Model No. AK-DR-26

4.17\*3.54\*2.28 inch

| Туре      | Din rail plastic enclosure      |
|-----------|---------------------------------|
| Model No. | AK-DR-26                        |
| Size      | 106X90X58mm                     |
| Color     | Light gray & Custom other color |
| Weight    | 78g                             |