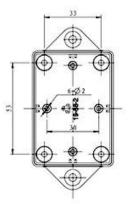

## **Features:**

1, the product has a separate boxes and cartons.

2, the wall and the shell wall screw, the decorative sheet (grinding screw position).

- 3, with a simple (client) to match the screw
- 4, all of pouch packaging.
- 5, the product is made of a plastic material
- 6, respectively, according to their needs and drilling.