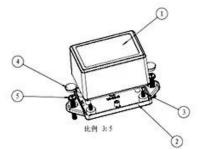

## Enclosure Manufacturer www.chinaenclosure.com

| N H<br>Drewing |                      | R 8 8768          |              |                |               | -              |
|----------------|----------------------|-------------------|--------------|----------------|---------------|----------------|
| A A<br>Sunder  | ALES<br>Protest Cade | SASE<br>Part Nore | t 1<br>Gamty | H K<br>Marenel | ttigi<br>VrgM | + 8<br>Remarks |
| 1              | 19-86-1              | 上先                | 1            | 普通ABS          |               |                |
| 2              | 19-86-2              | 下壳                | 1            | 普通ABS          |               |                |
| 3              | PT 3 X 8             | PT3x8十字图头自攻螺钉     | •            | Ø,             |               |                |
| 4              | 19-81-3              | 螺丝盖子              | 2            | 普通ABS          |               |                |
| \$             |                      |                   |              |                |               | _              |