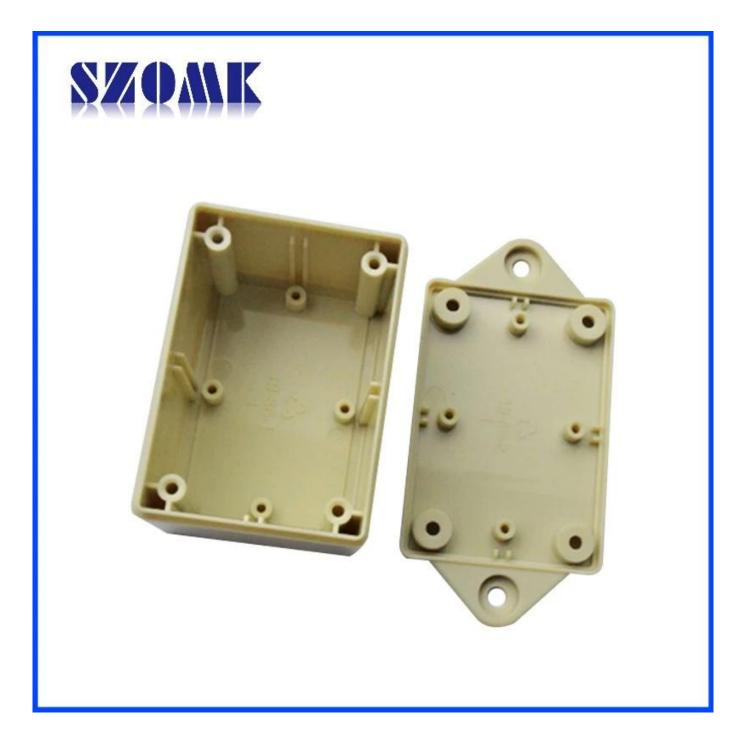

## Enclosure Manufacturer www.chinaenclosure.com

| N H<br>Drewing |                      | R 8 8768          |              |                |               | -              |
|----------------|----------------------|-------------------|--------------|----------------|---------------|----------------|
| A A<br>Sunder  | ALES<br>Protest Cade | SASE<br>Part Nore | t 1<br>Gamty | H K<br>Marenel | ttigi<br>VrgM | + 8<br>Remarks |
| 1              | 19-86-1              | 上先                | 1            | 普通ABS          |               |                |
| 2              | 19-86-2              | 下壳                | 1            | 普通ABS          |               |                |
| 3              | PT 3 X 8             | PT3x8十字图头自攻螺钉     | •            | Ø,             |               |                |
| 4              | 19-81-3              | 螺丝盖子              | 2            | 普通ABS          |               |                |
| \$             |                      |                   |              |                |               | _              |