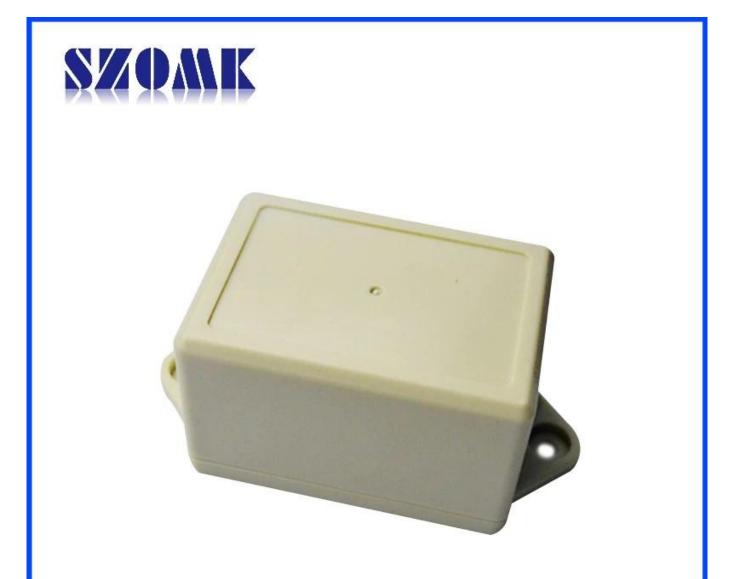

## **Features:**

1, the product has a separate boxes and cartons.

2, the wall and the shell wall screw, the decorative sheet (grinding screw position).

- 3, with a simple (client) to match the screw
- 4, all of pouch packaging.
- 5, the product is made of a plastic material
- 6, respectively, according to their needs and drilling.

## Main purpose:

In the wall-mounted meter boxes and geographical differences in the different names are used for different industrial main junction boxes, meter boxes, electronic products, such as Shell, is mainly used for indoor and outdoor electrical, communications, fire fighting equipment, iron, electronics, electricity, railways, construction sites, cocks, airports, hotels, large factories, pollution range.