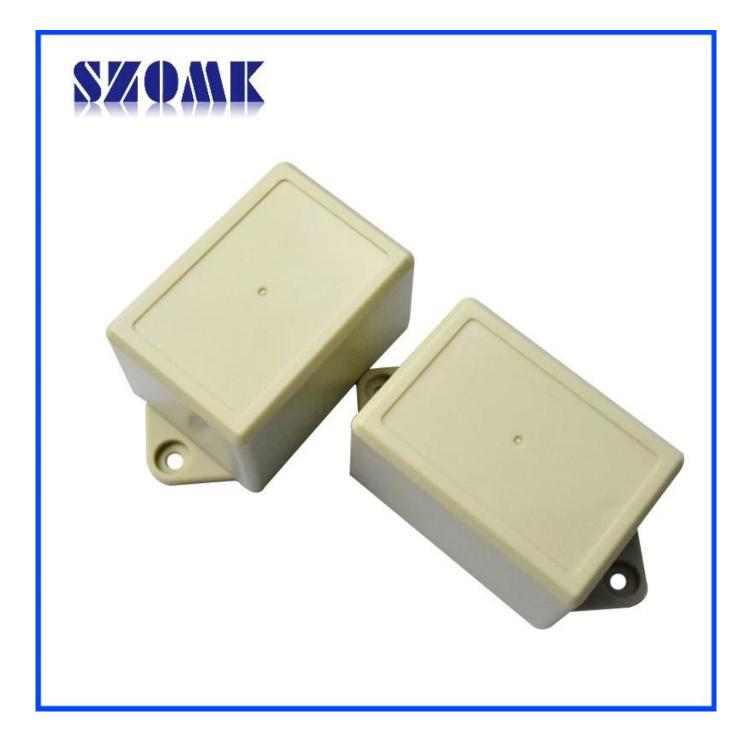

## **Features:**

1, the product has a separate boxes and cartons.

2, the wall and the shell wall screw, the decorative sheet (grinding screw position).

- 3, with a simple (client) to match the screw
- 4, all of pouch packaging.
- 5, the product is made of a plastic material
- 6, respectively, according to their needs and drilling.

## Main purpose:

In the wall-mounted meter boxes and geographical differences in the different names are used for different industrial main junction boxes, meter boxes, electronic products, such as Shell, is mainly used for indoor and outdoor electrical, communications, fire fighting equipment, iron, electronics, electricity, railways, construction sites, cocks, airports, hotels, large factories, pollution range.