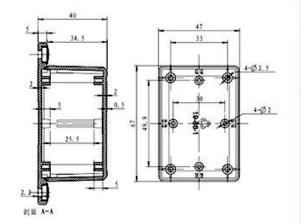

## **Features:**

1, the product has a separate boxes and cartons.

2, the wall and the shell wall screw, the decorative sheet (grinding screw position).

- 3, with a simple (client) to match the screw
- 4, all of pouch packaging.
- 5, the product is made of a plastic material
- 6, respectively, according to their needs and drilling.