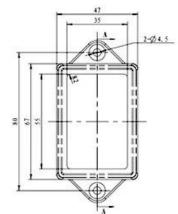

## **Features:**

1, the product has a separate boxes and cartons.

2, the wall and the shell wall screw, the decorative sheet (grinding screw position).

- 3, with a simple (client) to match the screw
- 4, all of pouch packaging.
- 5, the product is made of a plastic material
- 6, respectively, according to their needs and drilling.