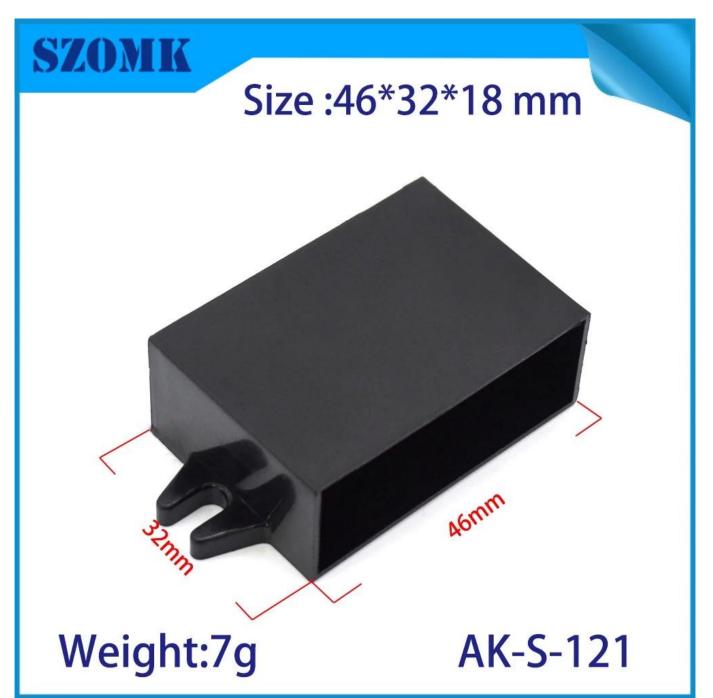

# SZOMK small ABS plastic enclosure standard electronic case enclosure for LED AK-S-121 46\*32\*18mm

**Product show:** 

## **Product Specifications:**

| Туре         | standard plastic enclosure |
|--------------|----------------------------|
| Model number | AK-R-121                   |
| Size         | 46*32*18mm                 |

| Weight     | 7g                                  |
|------------|-------------------------------------|
| Body color | black                               |
| Side color | black                               |
| Material   | ABS plastic                         |
| Drawing    | 3D/CAD/PDF                          |
| Benefit    | Can make samll order DIY customized |