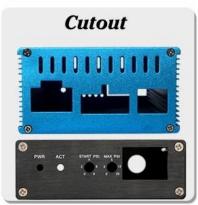

# Customizable Cutout, sticker

Weight: 115g

Model No. AK-S-123

Size: 98\*98\*32 mm

3.85\*3.85\*1.25 inch

# Customizable Cutout, sticker

1 1 1

Weight: 115g

Size: 98\*98\*32 mm

Model No. AK-S-123

3.85\*3.85\*1.25 inch

| kind       | Standard the plastic attached |
|------------|-------------------------------|
| Model Not. | AK-S-123                      |
| Cut it     | 98X98X32mm                    |
| Color      | Black AND custom other color  |
| Weight     | 115g                          |