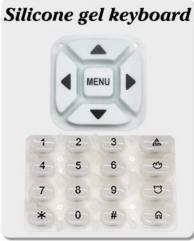

## We are pleased to offer you:

- 1. Drilling, drilling, custom designs etc.
- 2. Cutout, silk screen printing, laser engraving, stickers, keyboard member.
- 3. Short delivery times, generally 3-5 days after payment (depending on the number)
- 4. For a timely response to your request.