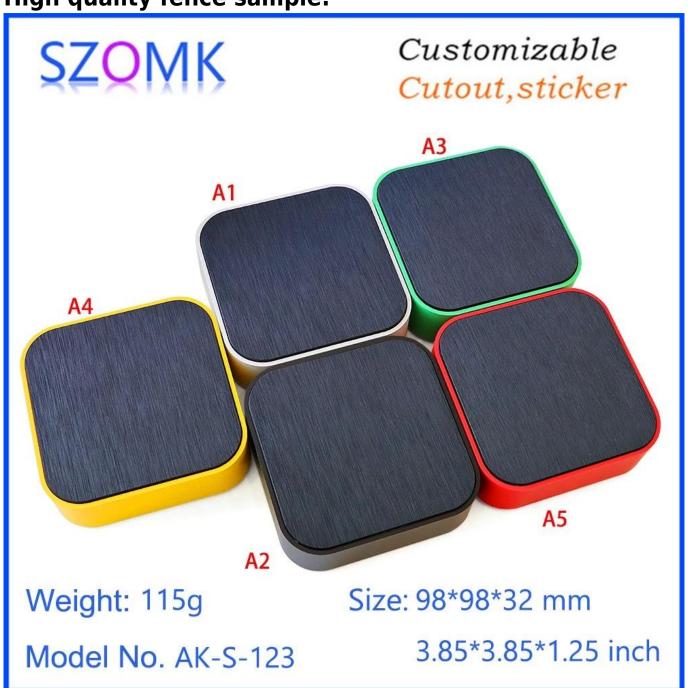

# Customizable Cutout, sticker

Weight: 115g

Model No. AK-S-123

Size: 98\*98\*32 mm

3.85\*3.85\*1.25 inch