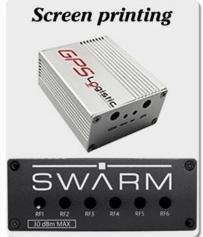

## We are pleased to offer you:

- 1. Drilling, drilling, custom designs etc.
- 2. Cutout, silk screen printing, laser engraving, stickers, keyboard member.
- 3. Short delivery times, generally 3-5 days after payment (depending on the number)
- 4. For a timely response to your request.