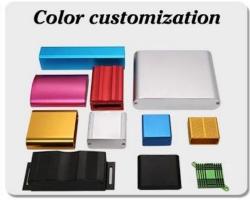

# Customizable Cutout, sticker

Weight: 115g

Model No. AK-S-123

Size: 98\*98\*32 mm

3.85\*3.85\*1.25 inch

# Customizable Cutout, sticker

1 1 1

Weight: 115g

Size: 98\*98\*32 mm

Model No. AK-S-123

3.85\*3.85\*1.25 inch

| kind       | Standard the plastic attached |
|------------|-------------------------------|
| Model Not. | AK-S-123                      |
| Cut it     | 98X98X32mm                    |
| Color      | Black AND custom other color  |
| Weight     | 115g                          |