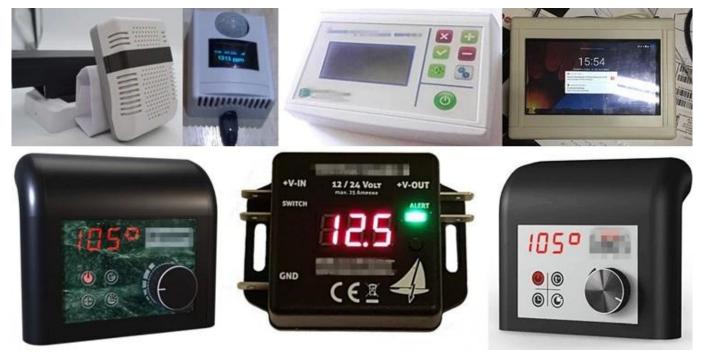

# **Applications:**

It is widely used in electronics, instrumentation, automation, communication power supply, student design, amplifiers, health equipment, tests and measurements, industrial control, peripherals and interfaces, switch box.