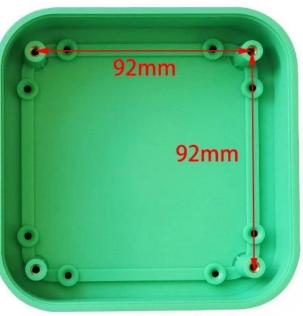

# Customizable Cutout, sticker

Weight: 115g

Model No. AK-S-123

Size: 98\*98\*32 mm

3.85\*3.85\*1.25 inch

# Customizable Cutout, sticker

1 1 1

Weight: 115g

Size: 98\*98\*32 mm

Model No. AK-S-123

3.85\*3.85\*1.25 inch

| kind       | Standard the plastic attached |
|------------|-------------------------------|
| Model Not. | AK-S-123                      |
| Cut it     | 98X98X32mm                    |
| Color      | Black AND custom other color  |
| Weight     | 115g                          |