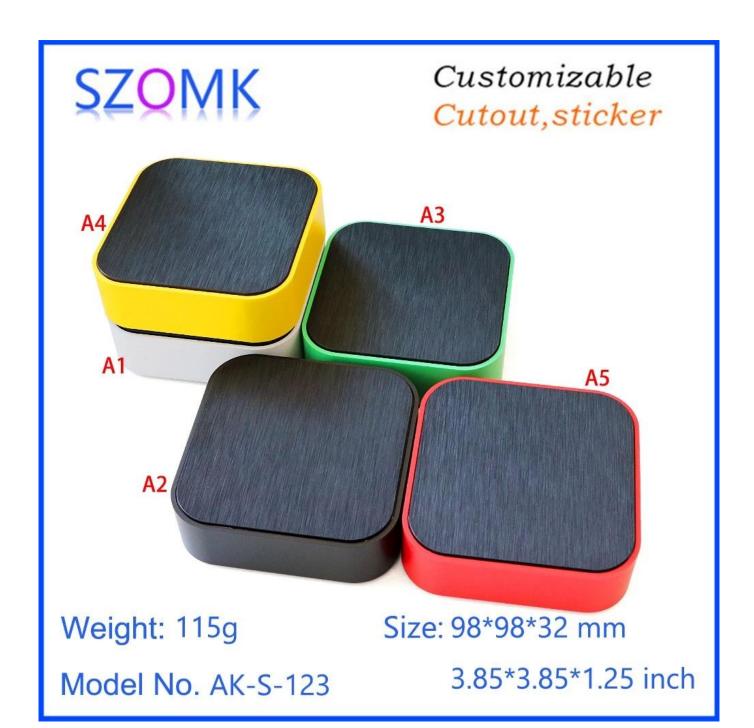

# Customizable Cutout, sticker

1 1 1

Weight: 115g

Size: 98\*98\*32 mm

Model No. AK-S-123

3.85\*3.85\*1.25 inch

| kind       | Standard the plastic attached |
|------------|-------------------------------|
| Model Not. | AK-S-123                      |
| Cut it     | 98X98X32mm                    |
| Color      | Black AND custom other color  |
| Weight     | 115g                          |