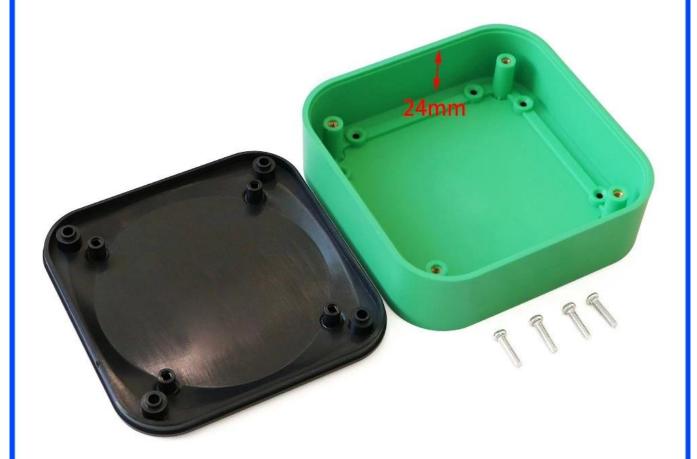

# Customizable Cutout, sticker

1 1 1

Weight: 115g

Size: 98\*98\*32 mm

Model No. AK-S-123

3.85\*3.85\*1.25 inch

| kind       | Standard the plastic attached |
|------------|-------------------------------|
| Model Not. | AK-S-123                      |
| Cut it     | 98X98X32mm                    |
| Color      | Black AND custom other color  |
| Weight     | 115g                          |