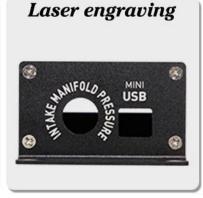

## We are pleased to offer you:

- 1. Drilling, drilling, custom designs etc.
- 2. Cutout, silk screen printing, laser engraving, stickers, keyboard member.
- 3. Short delivery times, generally 3-5 days after payment (depending on the number)
- 4. For a timely response to your request.