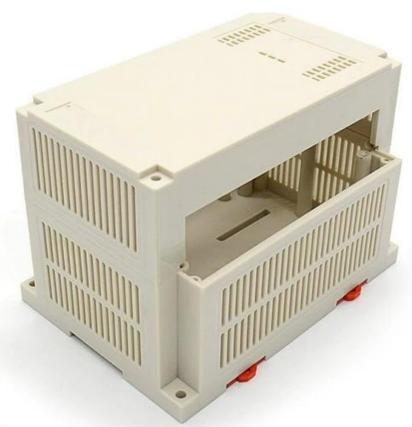

#### Detailed pictures of plastic din rail PLC project enclosure box

## Customizable Cutout, sticker Silkscreen, color

Weight: 243g

Model No. AK-P-16

Size: 155\*110\*110 mm

6.1\*4.3\*4.3 inch