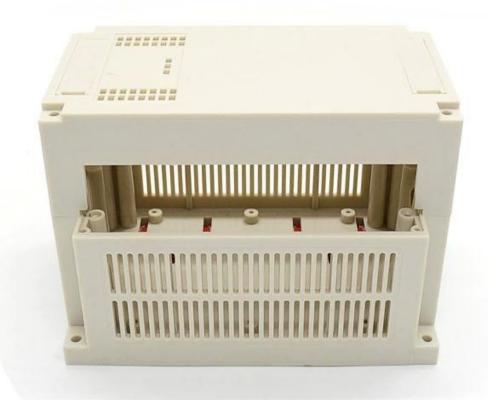

#### Detailed pictures of plastic din rail PLC project enclosure box

## Customizable Cutout,sticker Silkscreen,color

Weight: 243g

Model No. AK-P-16

Size: 155\*110\*110 mm

6.1\*4.3\*4.3 inch