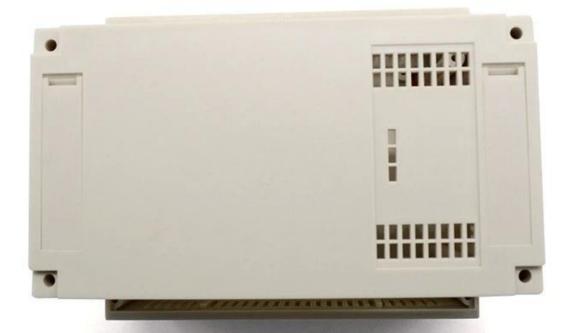

#### Detailed pictures of plastic din rail PLC project enclosure box

## Customizable Cutout,sticker Silkscreen,color

Weight: 243g

Model No. AK-P-16

Size: 155\*110\*110 mm

6.1\*4.3\*4.3 inch

Other customization

**Packing and shipping methods** 