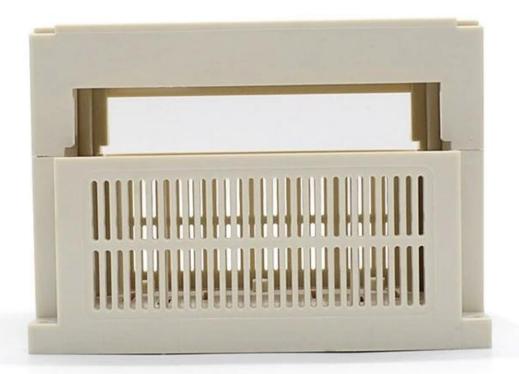

#### Detailed pictures of plastic din rail PLC project enclosure box

## Customizable Cutout,sticker Silkscreen,color

Weight: 243g

Model No. AK-P-16

Size: 155\*110\*110 mm

6.1\*4.3\*4.3 inch