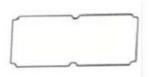

# SZOMK

Epitheca (1PCS) Material:PC Color:Transparent

Hypotheca (1PCS) Material:ABS Color:Light Grey(FS20412)

Gasket (1PCS) Material:Rubber Size:96.5\*64.5\*1.8 mm

Copper Nut(6PCS) Material:Copper Standard:M4\*10 Color:Copper