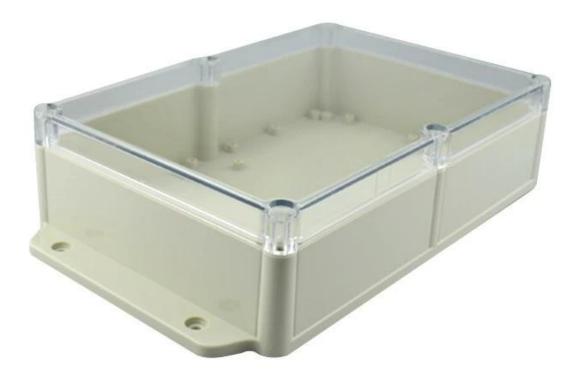

p to IP68
- 6 Exclusive package for each unit

## We are pleased to provide you with:

- 1 Drilling, Punching , etc. Welcome to provide drawings custom.
- 2 Silkscreen ,Laser Carve, Sticker ,etc.
- 3 Short lead time, normally 3-5 days after payment( according to quantity)
- 4 Prompt response for your inquiry

#### **Applications:**

It is widely used in electronic, instrumentation, automation, communications, power supply units, student projects, amplifiers, Medical and wellness devices, test and measurement equipment, industrial control, peripheral devices and interfaces, switch boxes.

### **Warm Prompt:**

Welcome to contact us for more details and quotations for electrical box ,your inquiry will surely get prompt response in 24 hours!

## Here are more pictures for electrical box :















# SZOMK





Epitheca (1PCS) Material:PC Color:Transparent



Hypotheca (1PCS) Material:ABS Color:Light Grey(FS20412)



Gasket (1PCS) Material:Rubber Size:96.5\*64.5\*1.8 mm



Copper Nut(6PCS) Material:Copper Standard:M4\*10 Color:Copper



Grub Screw(6PCS)
Material:Stainless Steel
Standard:M4\*25



Screw Lid(6PCS) Material:ABS Color:Light Grey(FS20412)



Self-Tapping Screw(4PCS) Material:Iron Standard:M4\*30



Wall Nail(4PCS) Material:PP Color:Light Grey(CM906)

# SZOMK





Epitheca (1PCS) Material:PC Color:Transparent



Hypotheca (1PCS) Material:ABS Color:Light Grey(FS20412)



Gasket (1PCS) Material:Rubber Size:96.5\*64.5\*1.8 mm



Copper Nut(6PCS) Material:Copper Standard:M4\*10 Color:Copper



Grub Screw(6PCS)
Material:Stainless Steel
Standard:M4\*25



Screw Lid(6