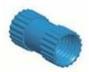

Grub Screw(6PCS)
Material:Stainless Steel
Standard:M4\*25

Screw Lid(6PCS) Material:ABS Color:Light Grey(FS20412)

Self-Tapping Screw(4PCS) Material:Iron Standard:M4\*30

Wall Nail(4PCS) Material:PP Color:Light Grey(CM906)