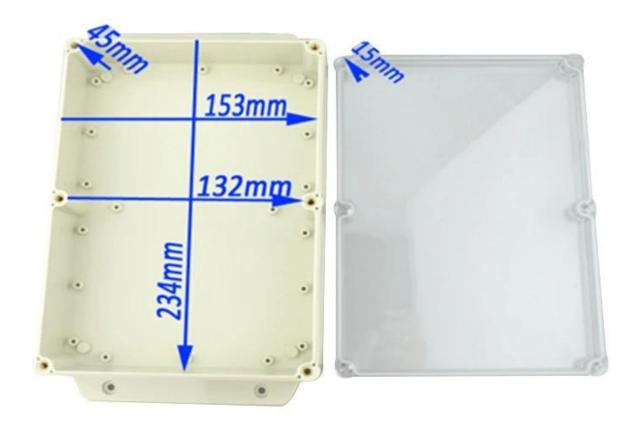

IP68
- 6 Exclusive package for each unit

## We are pleased to provide you with:

- 1 Drilling, Punching , etc. Welcome to provide drawings custom.
- 2 Silkscreen ,Laser Carve, Sticker ,etc.
- 3 Short lead time, normally 3-5 days after payment( according to quantity)
- 4 Prompt response for your inquiry

#### **Applications:**

It is widely used in electronic, instrumentation, automation, communications, power supply units, student projects, amplifiers, Medical and wellness devices, test and measurement equipment, industrial control, peripheral devices and interfaces, switch boxes.

### **Warm Prompt:**

Welcome to contact us for more details and quotations for electrical box ,your inquiry will surely get prompt response in 24 hours!

## Here are more pictures for electrical box :















# SZOMK





Epitheca (1PCS) Material:PC Color:Transparent



Hypotheca (1PCS) Material:ABS Color:Light Grey(FS20412)



Gasket (1PCS) Material:Rubber Size:96.5\*64.5\*1.8 mm



Copper Nut(6PCS) Material:Copper Standard:M4\*10 Color:Copper



Grub Screw(6PCS)
Material:Stainless Steel
Standard:M4\*25



Screw Lid(6PCS) Material:ABS Color:Light Grey(FS20412)



Self-Tapping Screw(4PCS) Material:Iron Standard:M4\*30



Wall Nail(4PCS) Material:PP Color:Light Grey(CM906)

# SZOMK





Epitheca (1PCS) Material:PC Color:Transparent



Hypotheca (1PCS) Material:ABS Color:Light Grey(FS20412)



Gasket (1PCS) Material:Rubber Size:96.5\*64.5\*1.8 mm



Copper Nut(6PCS) Material:Copper Standard:M4\*10 Color:Copper



Grub Screw(6PCS)
Material:Stainless Steel
Standard:M4\*25



Screw Lid(6PCS)