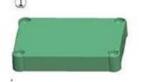

package for each unit

## We are pleased to provide you with:

- 1 Drilling, Punching , etc. Welcome to provide drawings custom.
- 2 Silkscreen ,Laser Carve, Sticker ,etc.
- 3 Short lead time, normally 3-5 days after payment( according to quantity)
- 4 Prompt response for your inquiry

#### **Applications:**

It is widely used in electronic, instrumentation, automation, communications, power supply units, student projects, amplifiers, Medical and wellness devices, test and measurement equipment, industrial control, peripheral devices and interfaces, switch boxes.

### **Warm Prompt:**

Welcome to contact us for more details and quotations for electrical box ,your inquiry will surely get prompt response in 24 hours!

## Here are more pictures for electrical box :















# SZOMK





Epitheca (1PCS) Material:PC Color:Transparent



Hypotheca (1PCS) Material:ABS Color:Light Grey(FS20412)



Gasket (1PCS) Material:Rubber Size:96.5\*64.5\*1.8 mm



Copper Nut(6PCS) Material:Copper Standard:M4\*10 Color:Copper



Grub Screw(6PCS)
Material:Stainless Steel
Standard:M4\*25



Screw Lid(6PCS) Material:ABS Color:Light Grey(FS20412)



Self-Tapping Screw(4PCS) Material:Iron Standard:M4\*30



Wall Nail(4PCS) Material:PP Color:Light Grey(CM906)

# SZOMK





Epitheca (1PCS) Material:PC Color:Transparent



Hypotheca (1PCS) Material:ABS Color:Light Grey(FS20412)



Gasket (1PCS) Material:Rubber Size:96.5\*64.5\*1.8 mm



Copper Nut(6PCS) Material:Copper Standard:M4\*10 Color:Copper



Grub Screw(6PCS)
Material:Stainless Steel
Standard:M4\*25



Screw Lid(6PCS) Material:ABS Color