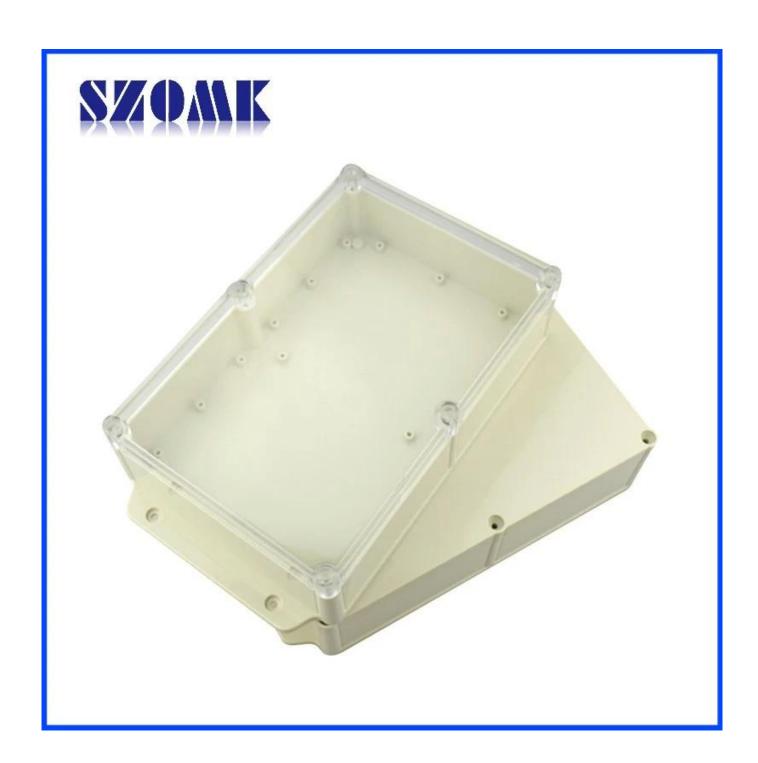

P68
- 6 Exclusive package for each unit

## We are pleased to provide you with:

- 1 Drilling, Punching , etc. Welcome to provide drawings custom.
- 2 Silkscreen ,Laser Carve, Sticker ,etc.
- 3 Short lead time, normally 3-5 days after payment( according to quantity)
- 4 Prompt response for your inquiry

#### **Applications:**

It is widely used in electronic, instrumentation, automation, communications, power supply units, student projects, amplifiers, Medical and wellness devices, test and measurement equipment, industrial control, peripheral devices and interfaces, switch boxes.

### **Warm Prompt:**

Welcome to contact us for more details and quotations for electrical box ,your inquiry will surely get prompt response in 24 hours!

## Here are more pictures for electrical box :















# SZOMK





Epitheca (1PCS) Material:PC Color:Transparent



Hypotheca (1PCS) Material:ABS Color:Light Grey(FS20412)



Gasket (1PCS) Material:Rubber Size:96.5\*64.5\*1.8 mm



Copper Nut(6PCS) Material:Copper Standard:M4\*10 Color:Copper



Grub Screw(6PCS)
Material:Stainless Steel
Standard:M4\*25



Screw Lid(6PCS) Material:ABS Color:Light Grey(FS20412)



Self-Tapping Screw(4PCS) Material:Iron Standard:M4\*30



Wall Nail(4PCS) Material:PP Color:Light Grey(CM906)

# SZOMK





Epitheca (1PCS) Material:PC Color:Transparent



Hypotheca (1PCS) Material:ABS Color:Light Grey(FS20412)



Gasket (1PCS) Material:Rubber Size:96.5\*64.5\*1.8 mm



Copper Nut(6PCS) Material:Copper Standard:M4\*10 Color:Copper



Grub Screw(6PCS)
Material:Stainless Steel
Standard:M4\*25



Screw Lid(6PCS) M