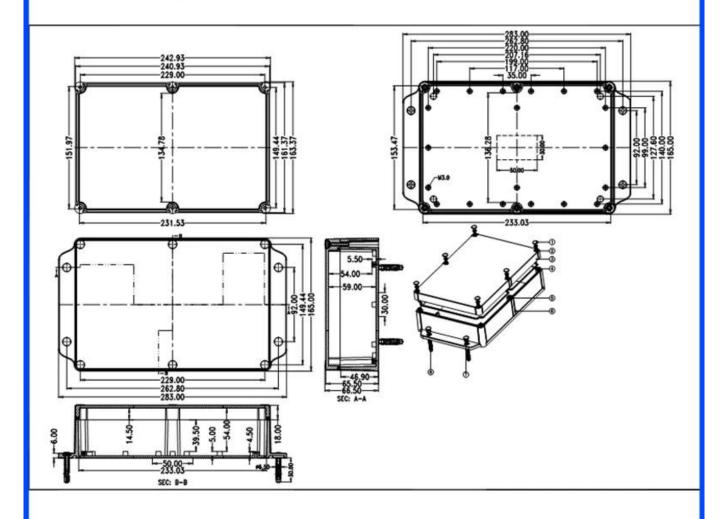

- 6 Exclusive package for each unit

## We are pleased to provide you with:

- 1 Drilling, Punching , etc. Welcome to provide drawings custom.
- 2 Silkscreen ,Laser Carve, Sticker ,etc.
- 3 Short lead time, normally 3-5 days after payment( according to quantity)
- 4 Prompt response for your inquiry

#### **Applications:**

It is widely used in electronic, instrumentation, automation, communications, power supply units, student projects, amplifiers, Medical and wellness devices, test and measurement equipment, industrial control, peripheral devices and interfaces, switch boxes.

### **Warm Prompt:**

Welcome to contact us for more details and quotations for electrical box ,your inquiry will surely get prompt response in 24 hours!

## Here are more pictures for electrical box :















# SZOMK





Epitheca (1PCS) Material:PC Color:Transparent



Hypotheca (1PCS) Material:ABS Color:Light Grey(FS20412)



Gasket (1PCS) Material:Rubber Size:96.5\*64.5\*1.8 mm



Copper Nut(6PCS) Material:Copper Standard:M4\*10 Color:Copper



Grub Screw(6PCS)
Material:Stainless Steel
Standard:M4\*25



Screw Lid(6PCS) Material:ABS Color:Light Grey(FS20412)



Self-Tapping Screw(4PCS) Material:Iron Standard:M4\*30



Wall Nail(4PCS) Material:PP Color:Light Grey(CM906)

# SZOMK





Epitheca (1PCS) Material:PC Color:Transparent



Hypotheca (1PCS) Material:ABS Color:Light Grey(FS20412)



Gasket (1PCS) Material:Rubber Size:96.5\*64.5\*1.8 mm



Copper Nut(6PCS) Material:Copper Standard:M4\*10 Color:Copper



Grub Screw(6PCS)
Material:Stainless Steel
Standard:M4\*25



Screw Lid(6PCS) Mater