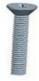

Grub Screw(6PCS)
Material:Stainless Steel
Standard:M4\*25

Screw Lid(6PCS) Material:ABS Color:Light Grey(FS20412)

Self-Tapping Screw(4PCS) Material:Iron Standard:M4\*30

Wall Nail(4PCS) Material:PP Color:Light Grey(CM906)