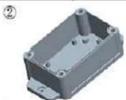

peripheral devices and interfaces, switch boxes.

### **Warm Prompt:**

Welcome to contact us for more details and quotations for electrical box ,your inquiry will surely get prompt response in 24 hours!

## Here are more pictures for electrical box :















# SZOMK





Epitheca (1PCS) Material:PC Color:Transparent



Hypotheca (1PCS) Material:ABS Color:Light Grey(FS20412)



Gasket (1PCS) Material:Rubber Size:96.5\*64.5\*1.8 mm



Copper Nut(6PCS) Material:Copper Standard:M4\*10 Color:Copper



Grub Screw(6PCS)
Material:Stainless Steel
Standard:M4\*25



Screw Lid(6PCS) Material:ABS Color:Light Grey(FS20412)



Self-Tapping Screw(4PCS) Material:Iron Standard:M4\*30



Wall Nail(4PCS) Material:PP Color:Light Grey(CM906)

# SZOMK





Epitheca (1PCS) Material:PC Color:Transparent



Hypotheca (1PCS) Material:ABS Color:Light Grey(FS20412)



Gasket (1PCS) Material:Rubber Size:96.5\*64.5\*1.8 mm



Copper Nut(6PCS) Material:Copper Standard:M4\*10 Color:Copper



Grub Screw(6PCS)
Material:Stainless Steel
Standard:M4\*25



Screw Lid(6PCS) Material:ABS Color:Light Grey(FS20412)



Self-Tapping Screw(4PCS) Material:Iron Standard:M4\*30



Wall Nail(4PCS) Material:PP Color:Light Grey(CM906)