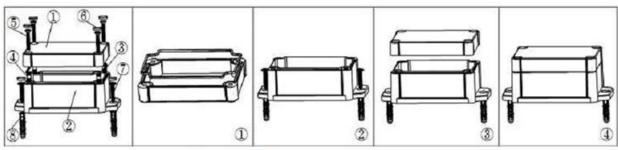

# SZOMK

Epitheca (1PCS) Material:PC Color:Transparent

Hypotheca (1PCS) Material:ABS Color:Light Grey(FS20412)

Gasket (1PCS) Material:Rubber Size:96.5\*64.5\*1.8 mm

Copper Nut(6PCS) Material:Copper Standard:M4\*10 Color:Copper

Grub Screw(6PCS)
Material:Stainless Steel
Standard:M4\*25

Screw Lid(6PCS) Material:ABS Color:Light Grey(FS20412)

Self-Tapping Screw(4PCS) Material:Iron Standard:M4\*30

Wall Nail(4PCS) Material:PP Color:Light Grey(CM906)