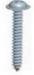

Grub Screw(6PCS)
Material:Stainless Steel
Standard:M4\*25

Screw Lid(6PCS) Material:ABS Color:Light Grey(FS20412)

Self-Tapping Screw(4PCS) Material:Iron Standard:M4\*30

Wall Nail(4PCS) Material:PP Color:Light Grey(CM906)