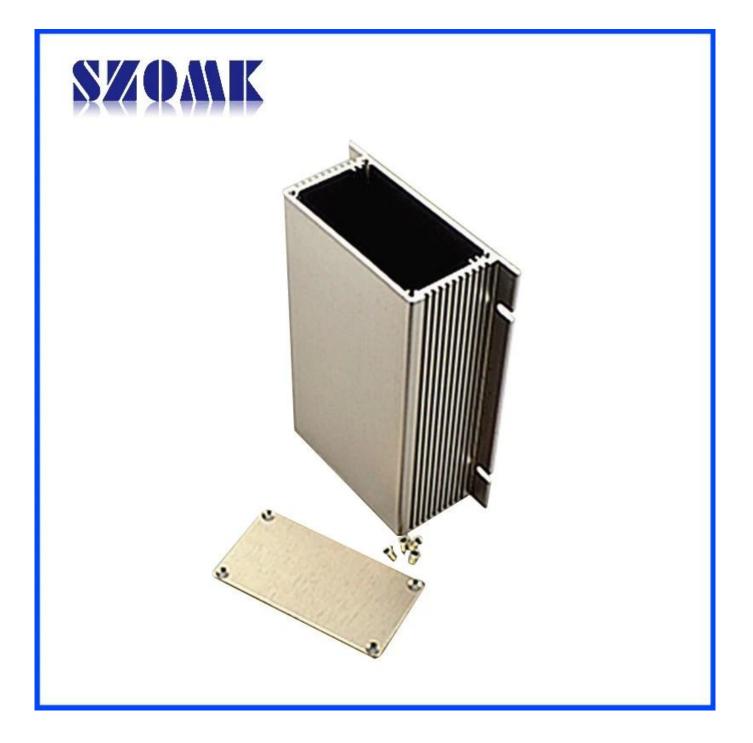

Specifications

Type:wall mounting anodized brushed aluminum
Model No.AK-C-A17
Size:40.5 x 97 x free(mm) 1.59" x 3.82" x free

4. MOQ: 20pcs

## Introduction of wall mounting anodized brushed aluminum

The wall mounting anodized brushed aluminum is used as an anode, placed in electrolyte, artificially formed the enclosure having a protective aluminum oxide film on the surface.

## wall mounting anodized brushed aluminum material features:

1. Has a strong resistance to abrasion, weathering, corrosion.

2. Can be formed on the surface of a variety of colors, to maximize fit your requirements.

3. Have a strong hardness, can be well protected your electronics.