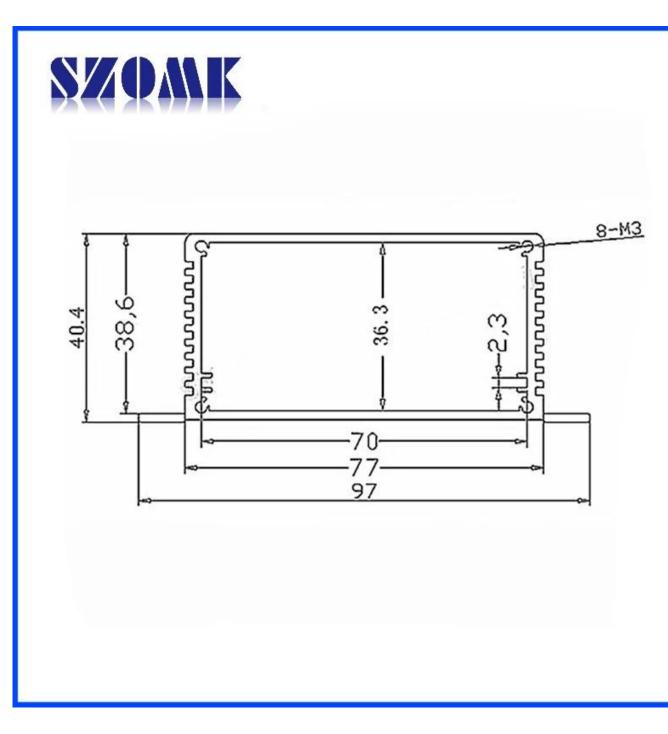

Specifications

Type:wall mounting anodized brushed aluminum
Model No.AK-C-A17
Size:40.5 x 97 x free(mm) 1.59" x 3.82" x free

4. MOQ: 20pcs

## wall mounting anodized brushed aluminum

| Туре           | wall mounting anodized brushed aluminum |
|----------------|-----------------------------------------|
| Brand          | SZOMK                                   |
| Material       | aluminum                                |
| Model No.      | AK-C-A17                                |
| Size           | 40.5x97xfree(mm) 1.59"x3.82"xfree       |
| Color          | silver                                  |
| Customize MOQ  | 20 pieces                               |
| Protect level  | IP54                                    |
| Lead time      | 5-15 days after get payment             |
| Normal packing | Carton                                  |