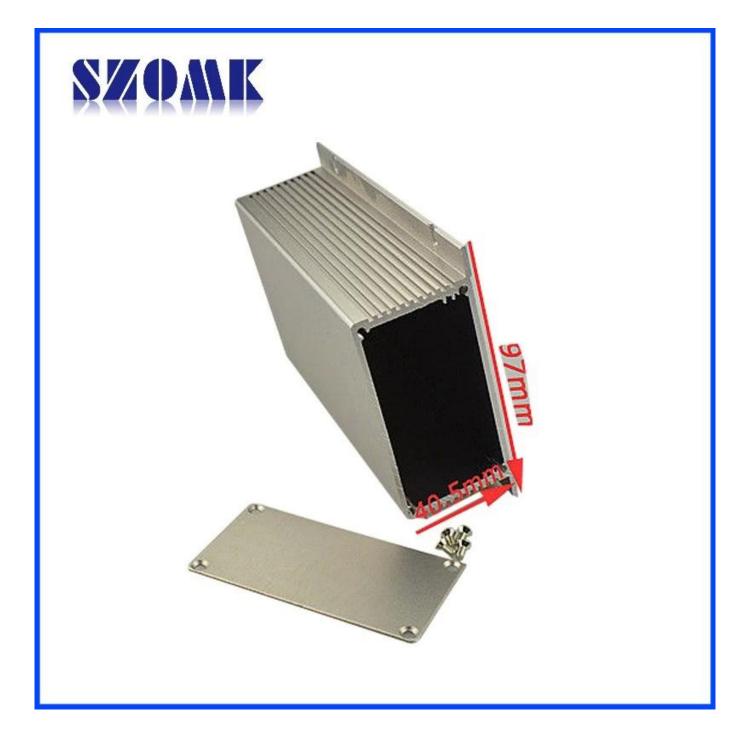

Specifications

Type:wall mounting anodized brushed aluminum
Model No.AK-C-A17
Size:40.5 x 97 x free(mm) 1.59" x 3.82" x free

4. MOQ: 20pcs

## wall mounting anodized brushed aluminum

| Туре           | wall mounting anodized brushed aluminum |
|----------------|-----------------------------------------|
| Brand          | SZOMK                                   |
| Material       | aluminum                                |
| Model No.      | AK-C-A17                                |
| Size           | 40.5x97xfree(mm) 1.59"x3.82"xfree       |
| Color          | silver                                  |
| Customize MOQ  | 20 pieces                               |
| Protect level  | IP54                                    |
| Lead time      | 5-15 days after get payment             |
| Normal packing | Carton                                  |