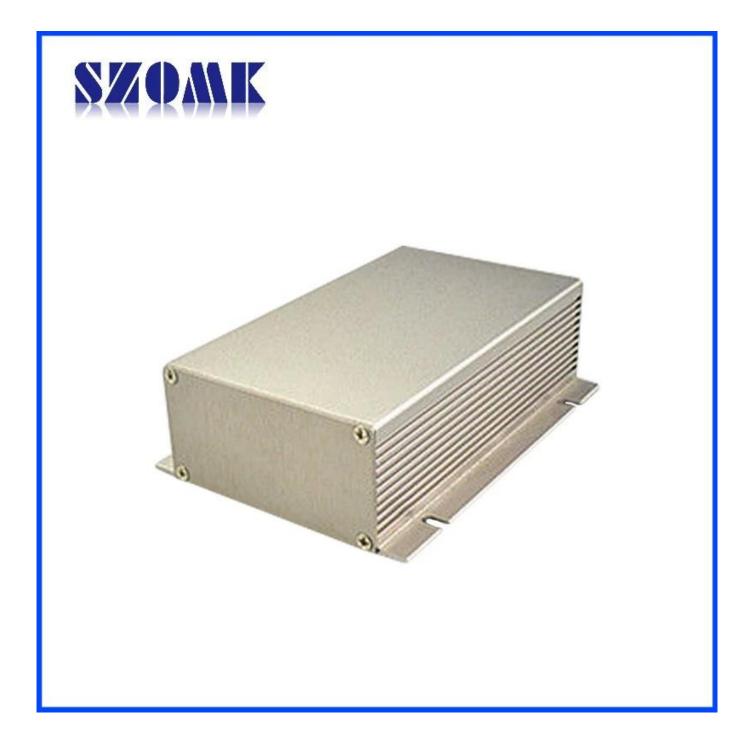

Specifications

Type:wall mounting anodized brushed aluminum
Model No.AK-C-A17
Size:40.5 x 97 x free(mm) 1.59" x 3.82" x free

4. MOQ: 20pcs

## Introduction of wall mounting anodized brushed aluminum

The wall mounting anodized brushed aluminum is used as an anode, placed in electrolyte, artificially formed the enclosure having a protective aluminum oxide film on the surface.

## wall mounting anodized brushed aluminum material features:

1. Has a strong resistance to abrasion, weathering, corrosion.

2. Can be formed on the surface of a variety of colors, to maximize fit your requirements.

3. Have a strong hardness, can be well protected your electronics.