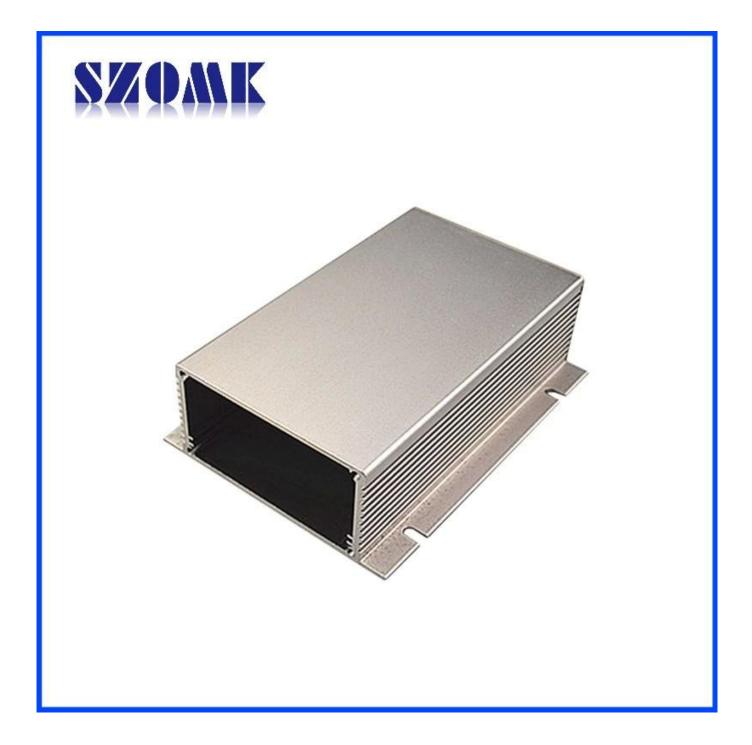

Specifications

Type:wall mounting anodized brushed aluminum
Model No.AK-C-A17
Size:40.5 x 97 x free(mm) 1.59" x 3.82" x free

4. MOQ: 20pcs

## Introduction of wall mounting anodized brushed aluminum

The wall mounting anodized brushed aluminum is used as an anode, placed in electrolyte, artificially formed the enclosure having a protective aluminum oxide film on the surface.

## wall mounting anodized brushed aluminum material features:

1. Has a strong resistance to abrasion, weathering, corrosion.

2. Can be formed on the surface of a variety of colors, to maximize fit your requirements.

3. Have a strong hardness, can be well protected your electronics.