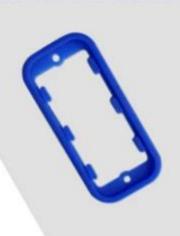

## **product Show:**

# Size 230\*150\*83 mm

Weight:402g

**AK-B-15** 

**Customization Services** 

Cutout

We can do customize

Silicone Seals