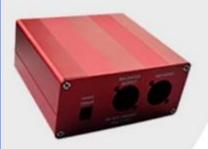

## **product Show:**

# SZOMK

# Size 230\*150\*83 mm

Weight:402g

**AK-B-15** 

**Customization Services** 

Cutout

We can do customize

Silicone Seals