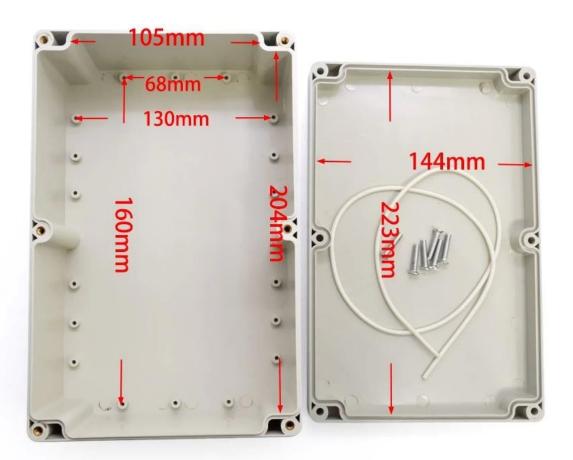

# Size 230\*150\*83 mm

Weight:402g

**AK-B-15** 

**Customization Services** 

Cutout

We can do customize

Silicone Seals