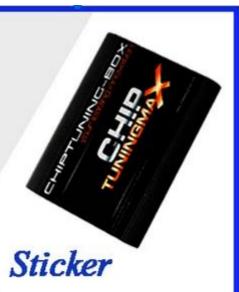

## What can we do for you?

- 1 drilling, stamping, etc. Welcome to make customized drawings.
- 2 Powder coating, brush, varnish, silkscreen, laser carving, sticker, embossing, acrylic sheet.
- 3 Short time, usually 3-5 days after payment (depending on quantity)
- 4 Quick response to your request