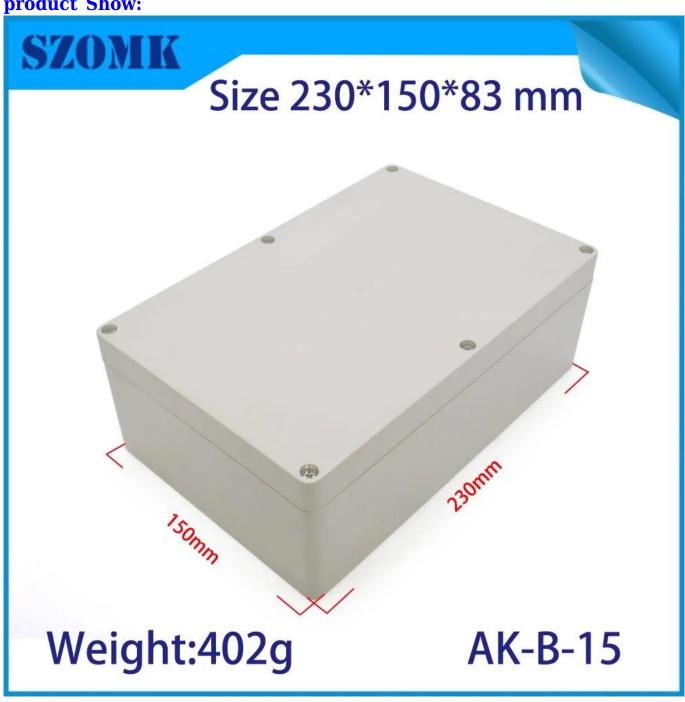

## **product Show:**

# Size 230\*150\*83 mm

Weight:402g

**AK-B-15** 

**Customization Services** 

Cutout

We can do customize

Silicone Seals