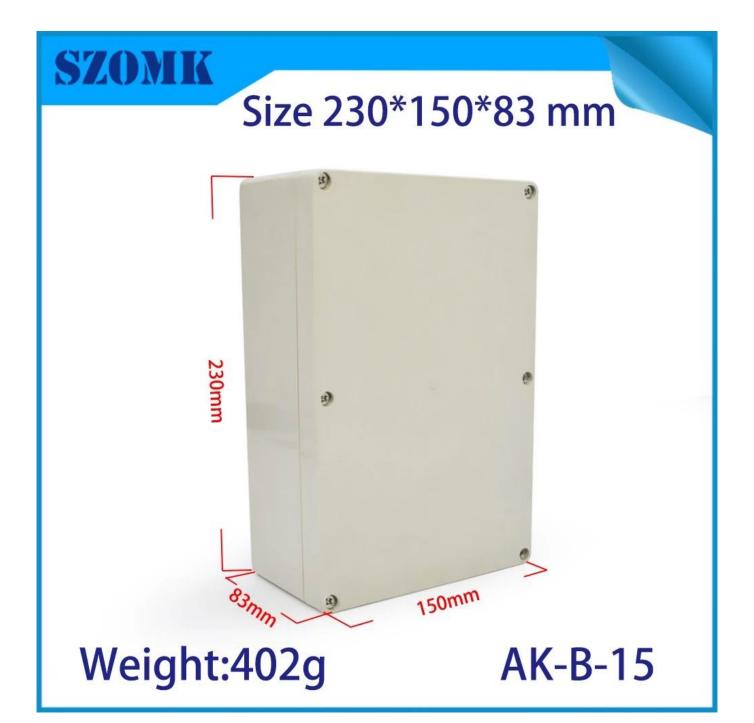

# Size 230\*150\*83 mm

Weight:402g

**AK-B-15** 

**Customization Services** 

Cutout

We can do customize

Silicone Seals