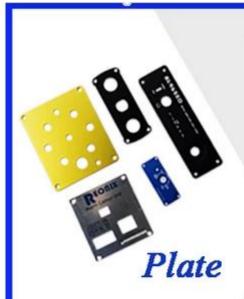

## What can we do for you?

- 1 drilling, stamping, etc. Welcome to make customized drawings.
- 2 Powder coating, brush, varnish, silkscreen, laser carving, sticker, embossing, acrylic sheet.
- 3 Short time, usually 3-5 days after payment (depending on quantity)
- 4 Quick response to your request