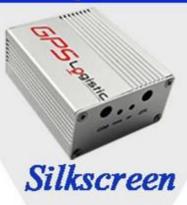

## What can we do for you?

- 1 drilling, stamping, etc. Welcome to make customized drawings.
- 2 Powder coating, brush, varnish, silkscreen, laser carving, sticker, embossing, acrylic sheet.
- 3 Short time, usually 3-5 days after payment (depending on quantity)
- 4 Quick response to your request