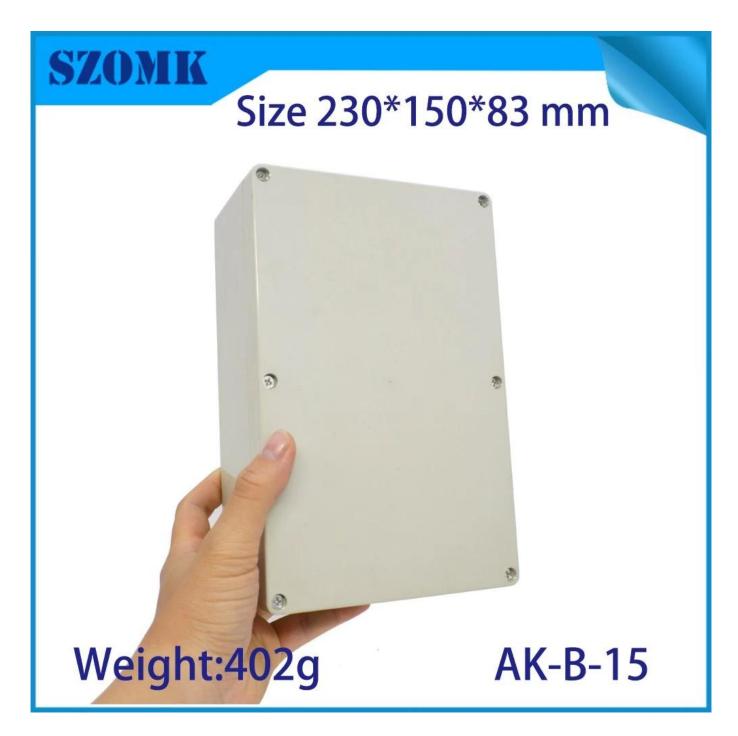

# Size 230\*150\*83 mm

Weight:402g

**AK-B-15** 

**Customization Services** 

Cutout

We can do customize

Silicone Seals