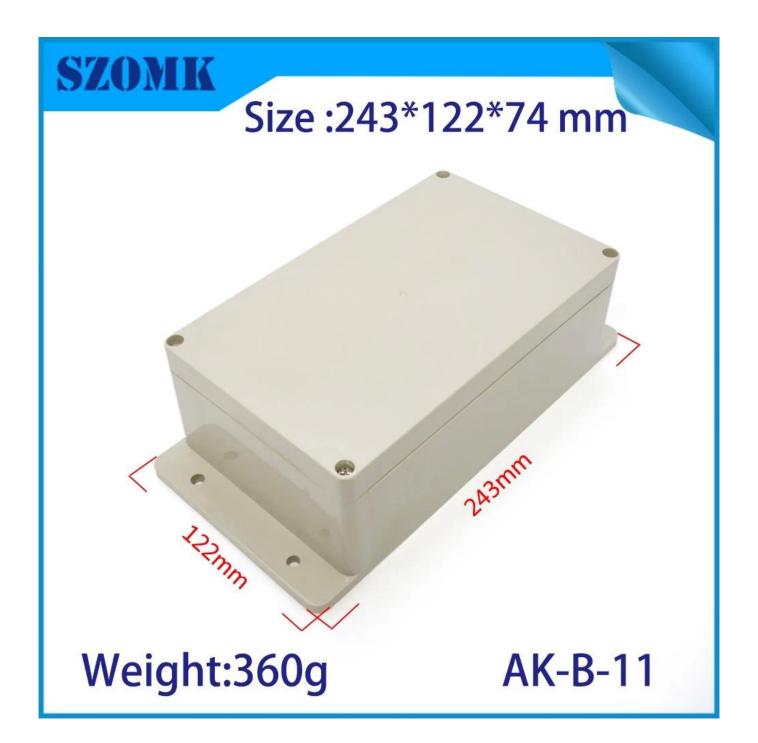

# Size: 243\*122\*74 mm

Weight:360g

**AK-B-11** 

# **SZOMK**

Size:243\*122\*74 mm

Weight:360g

**AK-B-11** 

# Size:243\*122\*74 mm

Weight:360g

**AK-B-11** 

**Customization services** 

Cutout

We can do customize

Silicone Seals