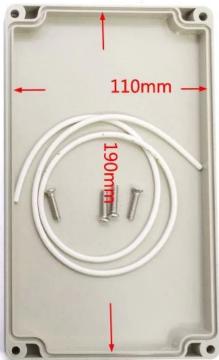

# Size: 243\*122\*74 mm

Weight:360g

**AK-B-11** 

# **SZOMK**

Size:243\*122\*74 mm

Weight:360g

**AK-B-11** 