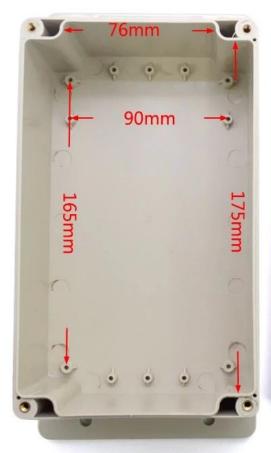

s AK-B-11 243\*122\*74mm

#### **Advantages of Plastic ABS Waterproof Enclosure Box**

- 1. Has a strong resistance to abrasion, weathering, corrosion.
- 2. Can be formed on the surface of a variety of colors, to maximize fit your requirements.
- 3. Have a strong hardness, can be well protected your electronics.

#### What we can do for you?

- 1 Drilling, Punching , etc. Welcome to provide drawings custom.
- 2 Powder Coating ,Brush, Polish,Silkscreen,Laser Carve, Sticker,Engraving,Acrylic Sheet.
- 3 Short lead time, normally 3-5 days after payment( according to quantity)
- 4 Prompt response for your inquiRY

#### **Product show:**





# Size: 243\*122\*74 mm



Weight:360g

**AK-B-11** 

# **SZOMK**

Size:243\*122\*74 mm



Weight:360g

**AK-B-11** 

# **SZOMK**

# Size:243\*122\*74 mm





Weight:360g

**AK-B-11** 



**Customization services** 







Cutout

We can do customize

Silicone Seals







## Campany information



#### Shenzhen Futian Huaqiang Electronic World OMK Electronic Sales Departmen

This complex, during long years of efforts with it's own experienced group and sole facilities for improvement of productions and promotion of products quality, is now one of the largest suppliers of all kinds of metallic and plastic enclosures in different fields of electronic, electrical, communication, medical, industrial and research projects purposes.

In today's industrial world and with the rapid development of all industries, the need of these products is sensed more than ever. Therefore by offering the best quality and service, we try to meet these needs and he