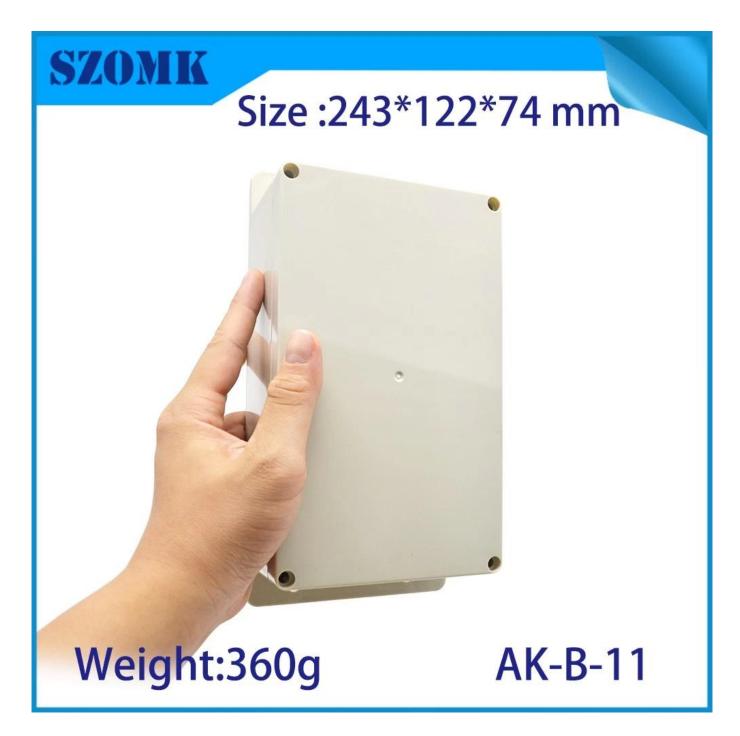

# Size: 243\*122\*74 mm

Weight:360g

**AK-B-11** 

# **SZOMK**

Size:243\*122\*74 mm

Weight:360g

**AK-B-11** 