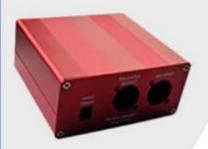

# SZOMK weatherproof plastic enclosure box for electrical apparatus AK-B-11 243\*122\*74mm

# Size: 243\*122\*74 mm

Weight:360g

**AK-B-11** 

# **SZOMK**

Size:243\*122\*74 mm

Weight:360g

**AK-B-11** 

# Size:243\*122\*74 mm

Weight:360g

**AK-B-11** 

**Customization services** 

Cutout

We can do customize

Silicone Seals