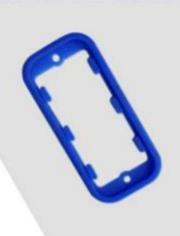

# Size:243\*122\*74 mm

Weight:360g

**AK-B-11** 

**Customization services** 

Cutout

We can do customize

Silicone Seals