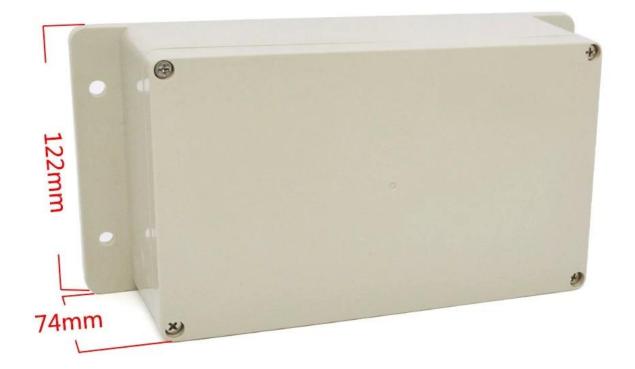

# Size: 243\*122\*74 mm

Weight:360g

**AK-B-11** 

# **SZOMK**

Size:243\*122\*74 mm

Weight:360g

**AK-B-11** 

# Size:243\*122\*74 mm

Weight:360g

**AK-B-11** 

**Customization services** 

Cutout

We can do customize

Silicone Seals