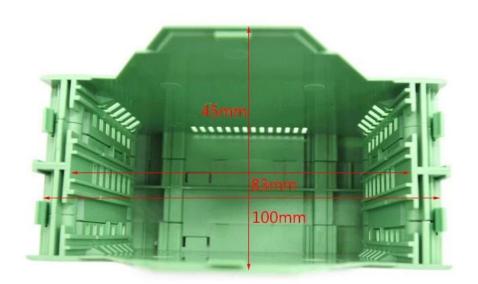

### **Abdominal muscleplasticshellprogramme:**

Customizable Cutout,sticker Silkscreen,color

Weight: 145g

Size: 110\*100\*46mm

Model No. AK-DR-30

4.33\*3.94\*1.81 inch

# Customizable Cutout,sticker Silkscreen,color

Weight: 145g

Model No. AK-DR-30

Size: 110\*100\*46mm

4.33\*3.94\*1.81 inch

# Enclosure Manufacturer www.chinaenclosure.com

| type         | dinrailplastic shell     |
|--------------|--------------------------|
| ModelDo not. | AK-DR-30                 |
| size         | 110x100x46mm             |
| weight       | 145 grams                |
| color        | greenandcustomothercolor |