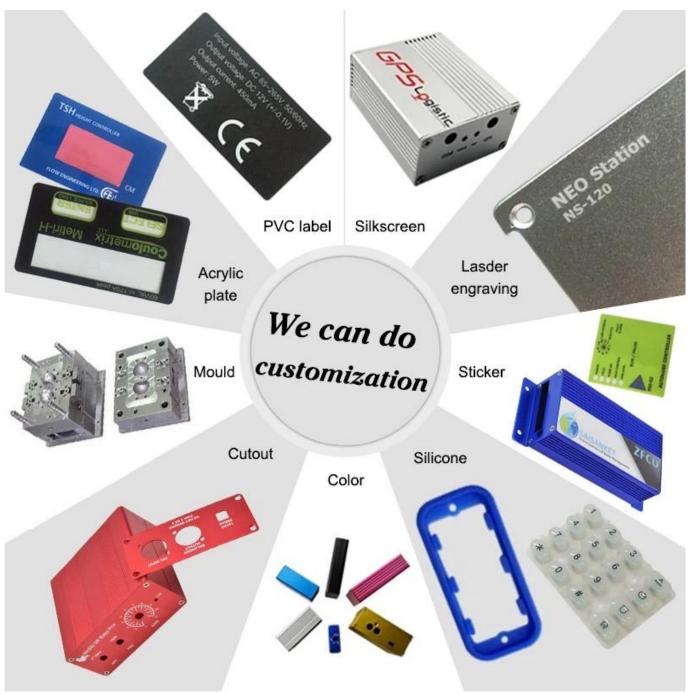

### We are glad to provide you:

- 1 drilling, punching, etc. Welcome drawings
- 2 drilling holes, screen printing, laser carvings, stickers, etc.
- 3 short delivery time, usually 3-5 days after payment (according to numbers)
- 4 For answers to accepting your inquiry