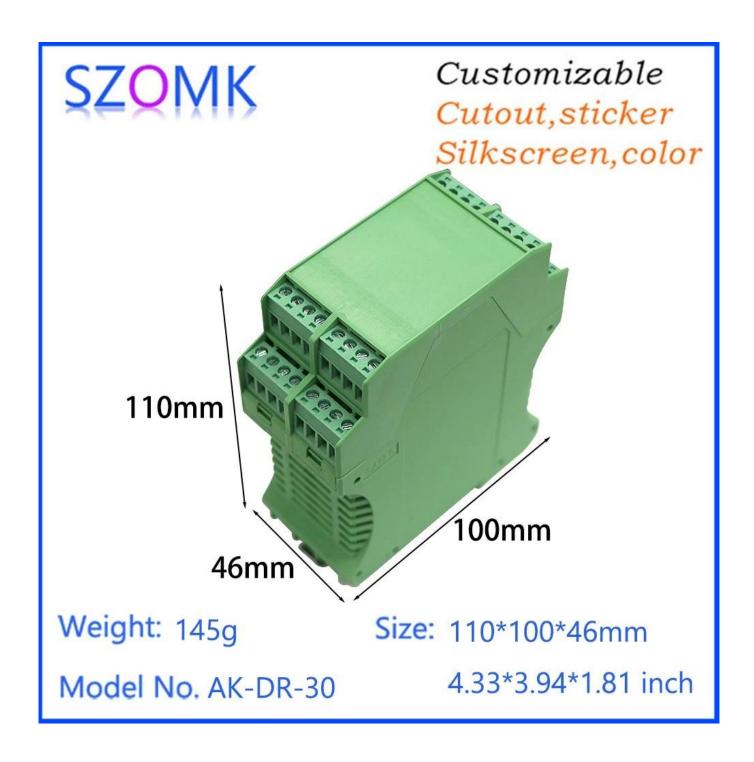

### **Abdominal muscleplasticshellprogramme:**

Customizable Cutout,sticker Silkscreen,color

Weight: 145g

Size: 110\*100\*46mm

Model No. AK-DR-30

4.33\*3.94\*1.81 inch

# Customizable Cutout,sticker Silkscreen,color

Weight: 145g

Model No. AK-DR-30

Size: 110\*100\*46mm

4.33\*3.94\*1.81 inch

# Enclosure Manufacturer www.chinaenclosure.com

| type         | dinrailplastic shell     |
|--------------|--------------------------|
| ModelDo not. | AK-DR-30                 |
| size         | 110x100x46mm             |
| weight       | 145 grams                |
| color        | greenandcustomothercolor |