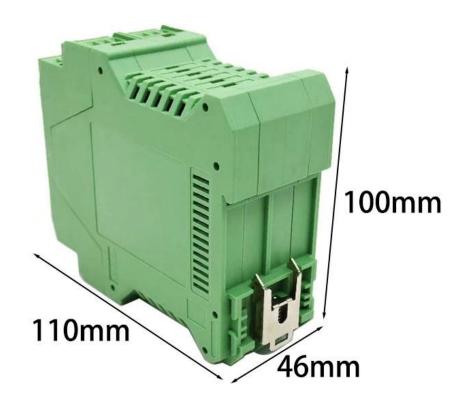

### **Abdominal muscleplasticshellprogramme:**

Customizable Cutout,sticker Silkscreen,color

Weight: 145g

Size: 110\*100\*46mm

Model No. AK-DR-30

4.33\*3.94\*1.81 inch

# Customizable Cutout,sticker Silkscreen,color

Weight: 145g

Model No. AK-DR-30

Size: 110\*100\*46mm

4.33\*3.94\*1.81 inch

# Enclosure Manufacturer www.chinaenclosure.com

| type         | dinrailplastic shell     |
|--------------|--------------------------|
| ModelDo not. | AK-DR-30                 |
| size         | 110x100x46mm             |
| weight       | 145 grams                |
| color        | greenandcustomothercolor |