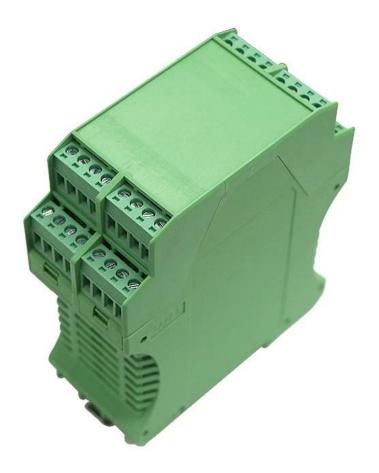

# Chinese hot abdominal musclesplastic110x100x46mm din orbit connection chassisProduction

# Enclosure Manufacturer www.chinaenclosure.com

| type         | dinrailplastic shell     |
|--------------|--------------------------|
| ModelDo not. | AK-DR-30                 |
| size         | 110x100x46mm             |
| weight       | 145 grams                |
| color        | greenandcustomothercolor |