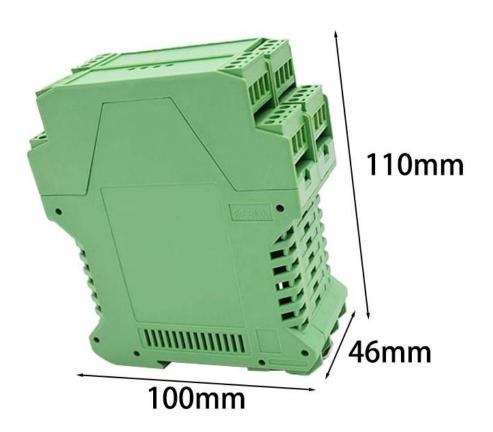

### **Abdominal muscleplasticshellprogramme:**

Customizable Cutout,sticker Silkscreen,color

Weight: 145g

Size: 110\*100\*46mm

Model No. AK-DR-30

4.33\*3.94\*1.81 inch

# Customizable Cutout,sticker Silkscreen,color

Weight: 145g

Model No. AK-DR-30

Size: 110\*100\*46mm

4.33\*3.94\*1.81 inch

# Enclosure Manufacturer www.chinaenclosure.com

| type         | dinrailplastic shell     |
|--------------|--------------------------|
| ModelDo not. | AK-DR-30                 |
| size         | 110x100x46mm             |
| weight       | 145 grams                |
| color        | greenandcustomothercolor |