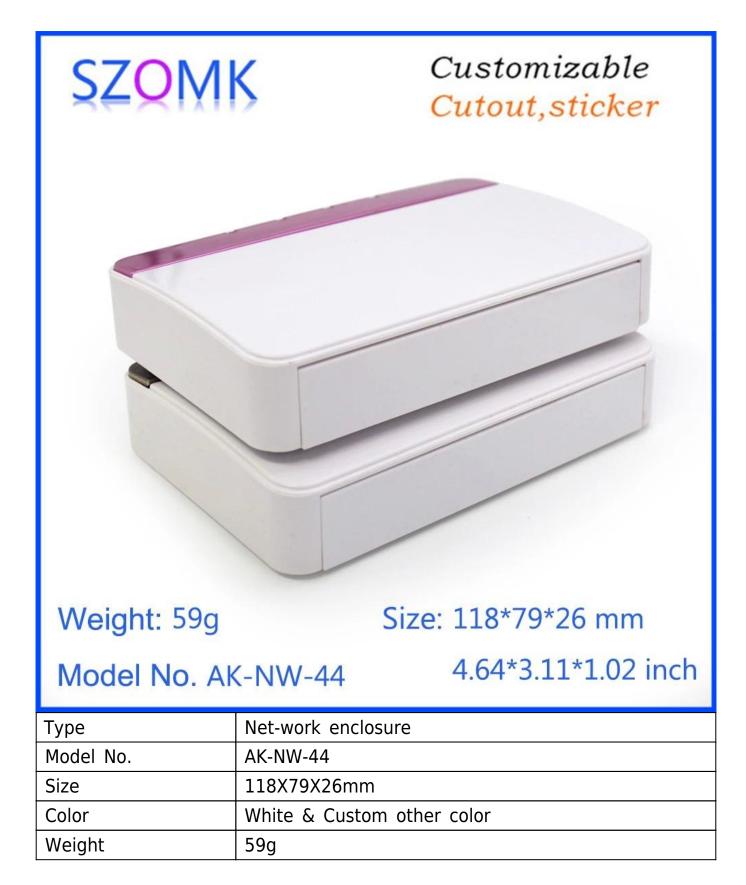

# Customizable Cutout, sticker

Weight: 59g

Size: 118\*79\*26 mm

Model No. AK-NW-44

4.64\*3.11\*1.02 inch