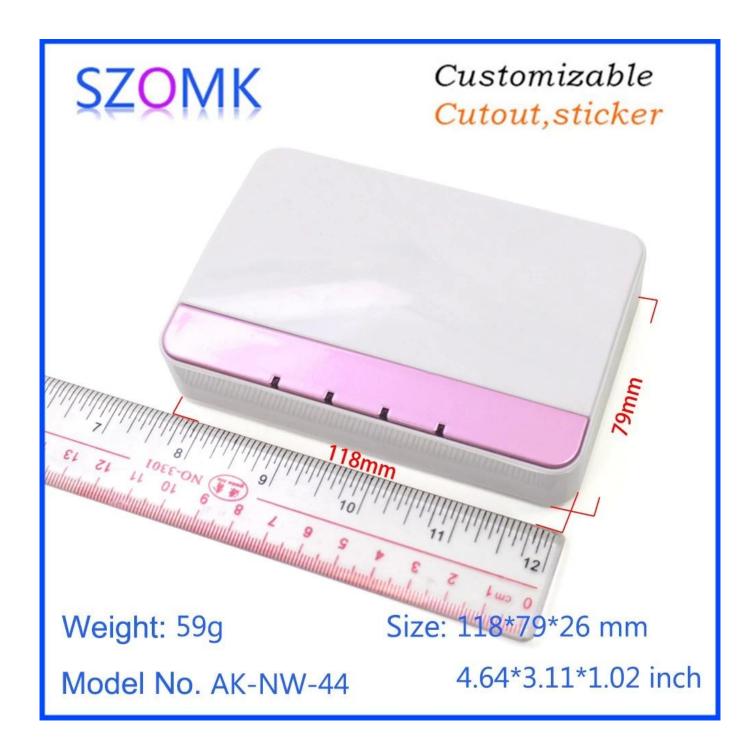

# Customizable Cutout, sticker

Weight: 59g

Size: 118\*79\*26 mm

Model No. AK-NW-44

4.64\*3.11\*1.02 inch