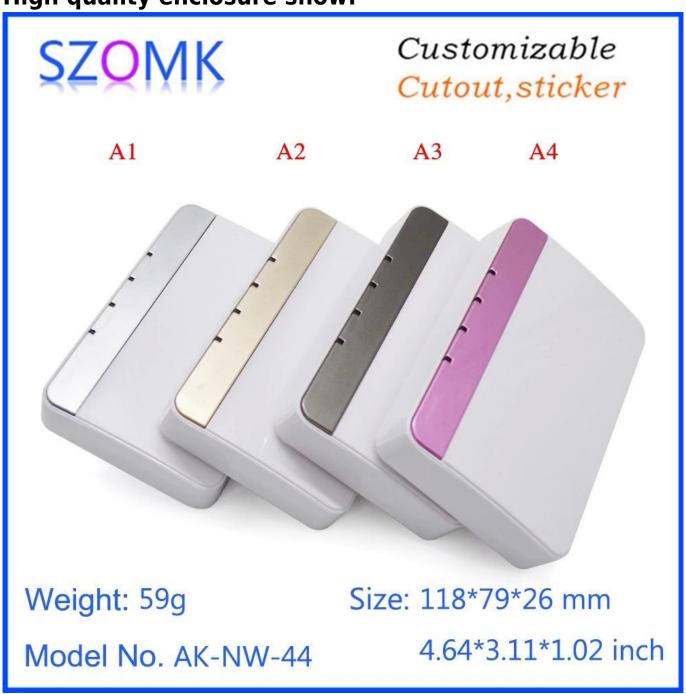

# **High quality enclosure show:**

# Customizable Cutout, sticker

Weight: 59g

Size: 118\*79\*26 mm

Model No. AK-NW-44

4.64\*3.11\*1.02 inch