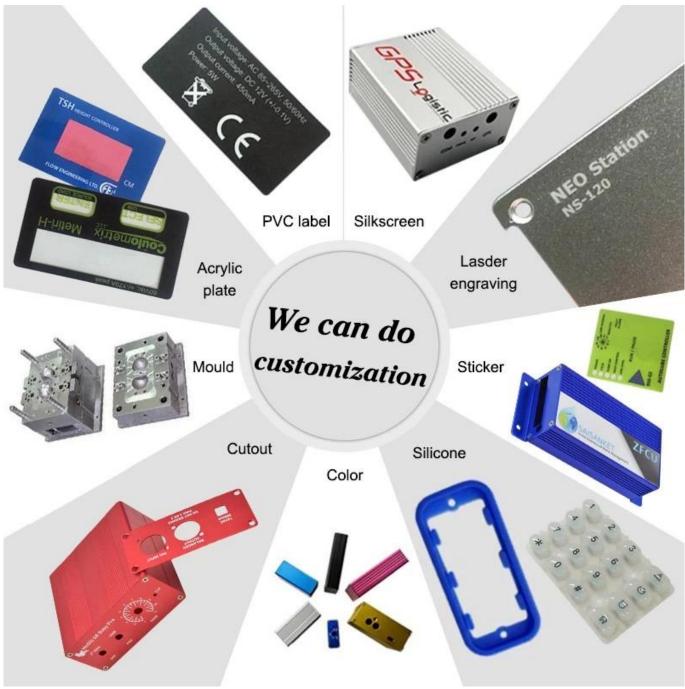

# Customizable Cutout, sticker

Weight: 59g

Size: 118\*79\*26 mm

Model No. AK-NW-44

4.64\*3.11\*1.02 inch

#### We are pleasured to offer you:

- 1. Drilling, punching, custom designs etc.
- 2. Drilling, silk screen printing, laser engraving, stickers and so on.
- 3. Short delivery time, usually 3-5 days after payment (according to the number)
- 4. For a timely response to your request.