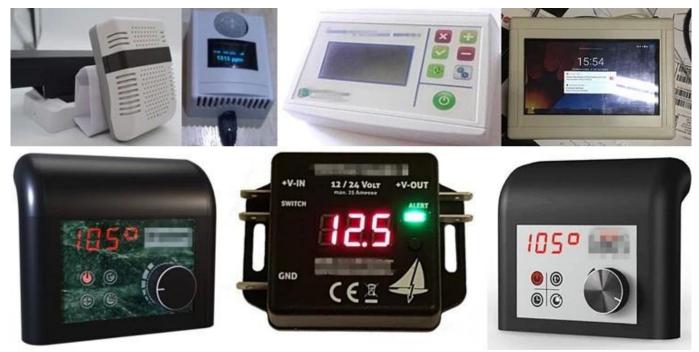

### **Applications:**

It is widely used in electronics, instrumentation, automation, communication power supply units, student projects, amplifiers, health equipment, test and measurement, industrial control, peripherals and interface, switching box.