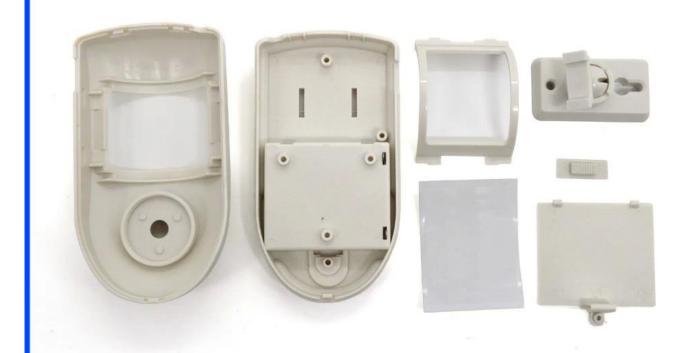

## Customizable Cutout, sticker

Weight: 60g

Model No. AK-R-146

Size: 112\*60\*40 mm

4.40\*2.36\*1.57 inch

## Customizable Cutout, sticker

Weight: 60g Size: 112\*60\*40 mm

Model No. AK-R-146

4.40\*2.36\*1.57 inch

| Туре      | Access control enclosure   |
|-----------|----------------------------|
| Model No. | AK-R-146                   |
| Size      | 112X60X40mm                |
| Color     | White & Custom other color |
| Weight    | 60g                        |