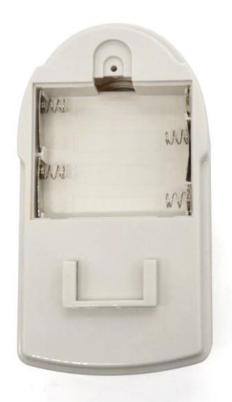

## Customizable Cutout, sticker

Weight: 60g Size: 112\*60\*40 mm

Model No. AK-R-146

4.40\*2.36\*1.57 inch

| Туре      | Access control enclosure   |
|-----------|----------------------------|
| Model No. | AK-R-146                   |
| Size      | 112X60X40mm                |
| Color     | White & Custom other color |
| Weight    | 60g                        |