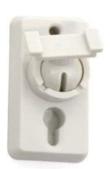

## Customizable Cutout, sticker

Weight: 60g

Model No. AK-R-146

Size: 112\*60\*40 mm

4.40\*2.36\*1.57 inch

## Customizable Cutout, sticker

Weight: 60g Size: 112\*60\*40 mm

Model No. AK-R-146

4.40\*2.36\*1.57 inch

| Туре      | Access control enclosure   |
|-----------|----------------------------|
| Model No. | AK-R-146                   |
| Size      | 112X60X40mm                |
| Color     | White & Custom other color |
| Weight    | 60g                        |