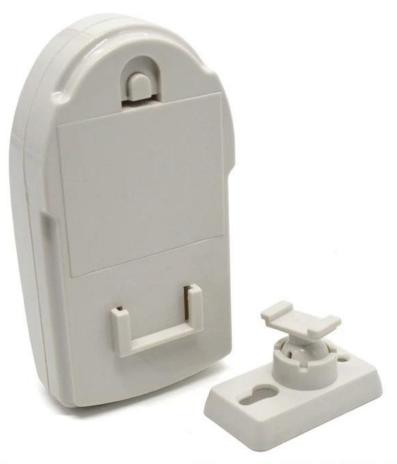

## Customizable Cutout, sticker

Weight: 60g

Model No. AK-R-146

Size: 112\*60\*40 mm

4.40\*2.36\*1.57 inch