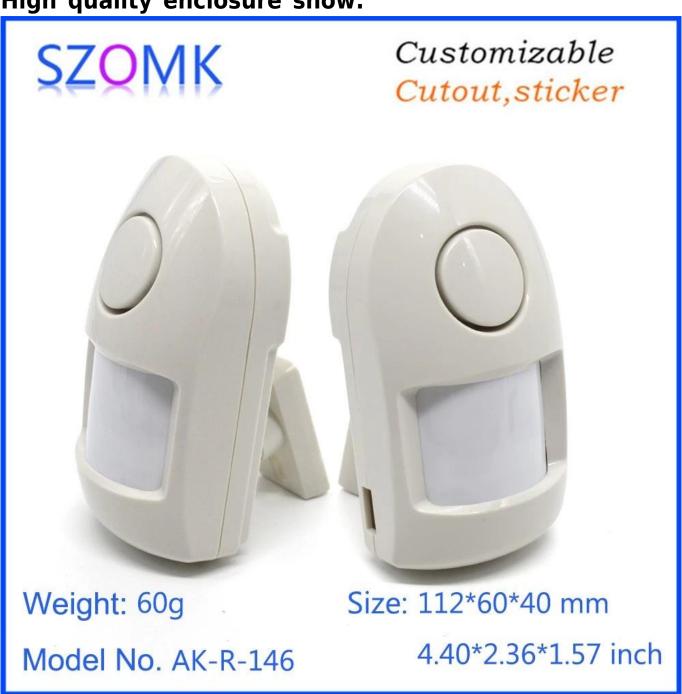

# ShenZhen high quality 112X60X40mm wireless motion human infrared sensor detector enclosure

High quality enclosure show:

## Customizable Cutout, sticker

Weight: 60g

Model No. AK-R-146

Size: 112\*60\*40 mm

4.40\*2.36\*1.57 inch