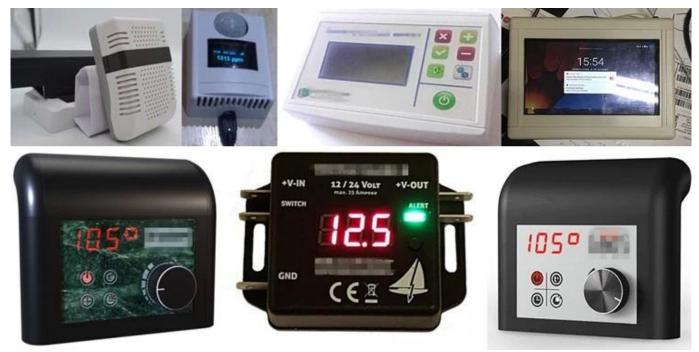

### Plastic enclosure applications:

It is widely used in electronics, instrumentation, automation, communication power supply units, student projects, amplifiers, health equipment, test and measurement, industrial control, peripherals and interface, switching box.