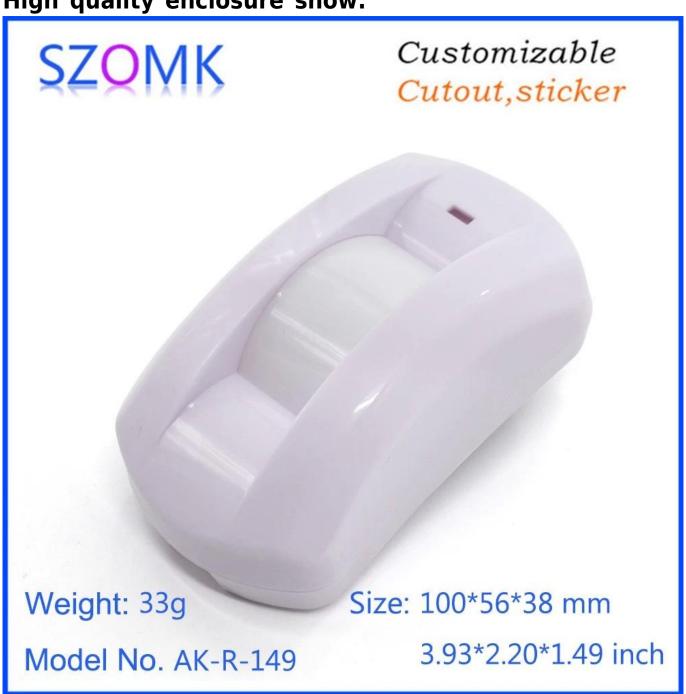

# ShenZhen plastic wireless 100X56X38mm motion human infrared sensor detector enclosure/AK-R-149

High quality enclosure show:

## Customizable Cutout, sticker

Weight: 33g Size: 100\*56\*38 mm

Model No. AK-R-149 3.93\*2.20\*1.49 inch