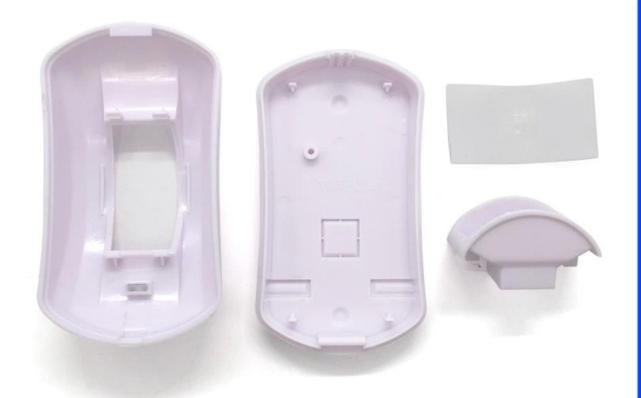

# ShenZhen plastic wireless 100X56X38mm motion human infrared sensor detector enclosure/AK-R-149

High quality enclosure show: