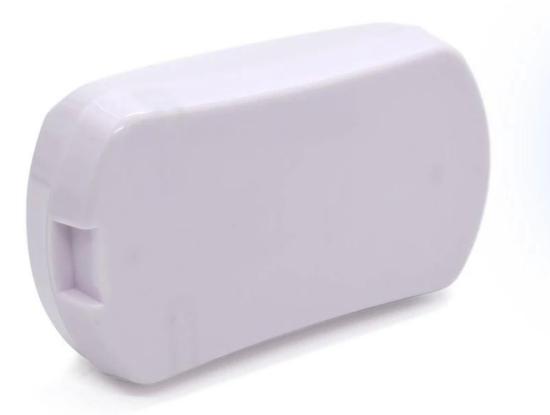

# ShenZhen plastic wireless 100X56X38mm motion human infrared sensor detector enclosure/AK-R-149

High quality enclosure show: