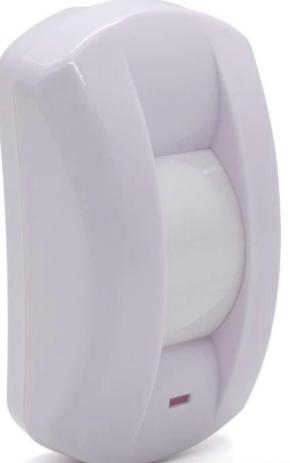

# ShenZhen plastic wireless 100X56X38mm motion human infrared sensor detector enclosure/AK-R-149

High quality enclosure show: