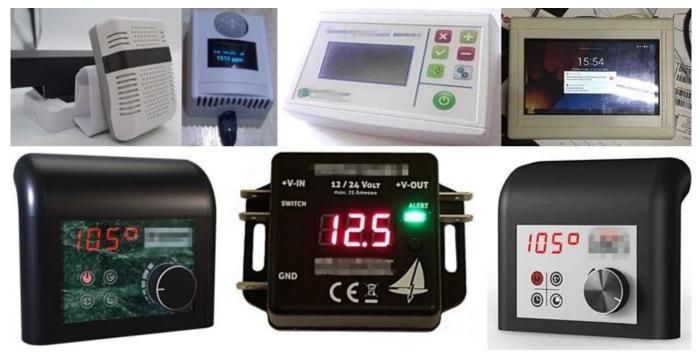

# ShenZhen new design plastic wireless motion human infrared sensor for detector enclosure AK-R-144 04X60X43mm

High quality enclosure show:

Customizable cutout, sticker silkscreen, color

Weight: 52g Size: 4.09\*2.36\*1.69 inch

Model No. AK-R-144 104\*60\*43 mm

| Туре      | Access control enclosure   |
|-----------|----------------------------|
| Model No. | AK-R-144                   |
| Size      | 104X60X43mm                |
| Color     | White & Custom other color |
| Weight    | 52g                        |

### Plastic enclosure applications:

It is widely used in electronics, instrumentation, automation, communication power supply units, student projects, amplifiers, health equipment, test and measurement, industrial control, peripherals and interface, switching box.