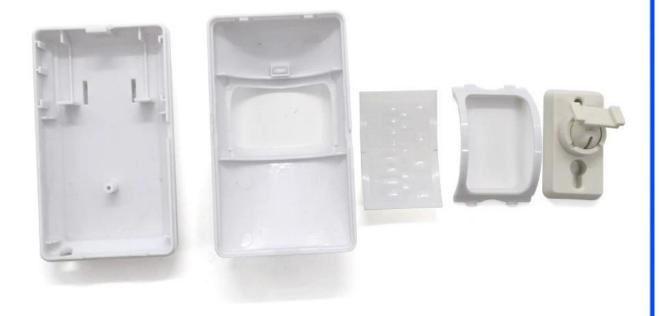

# ShenZhen new design plastic wireless motion human infrared sensor for detector enclosure AK-R-144 04X60X43mm

High quality enclosure show:

Customizable cutout, sticker silkscreen, color

Weight: 52g Size: 4.09\*2.36\*1.69 inch

Model No. AK-R-144 104\*60\*43 mm

| Туре      | Access control enclosure   |
|-----------|----------------------------|
| Model No. | AK-R-144                   |
| Size      | 104X60X43mm                |
| Color     | White & Custom other color |
| Weight    | 52g                        |