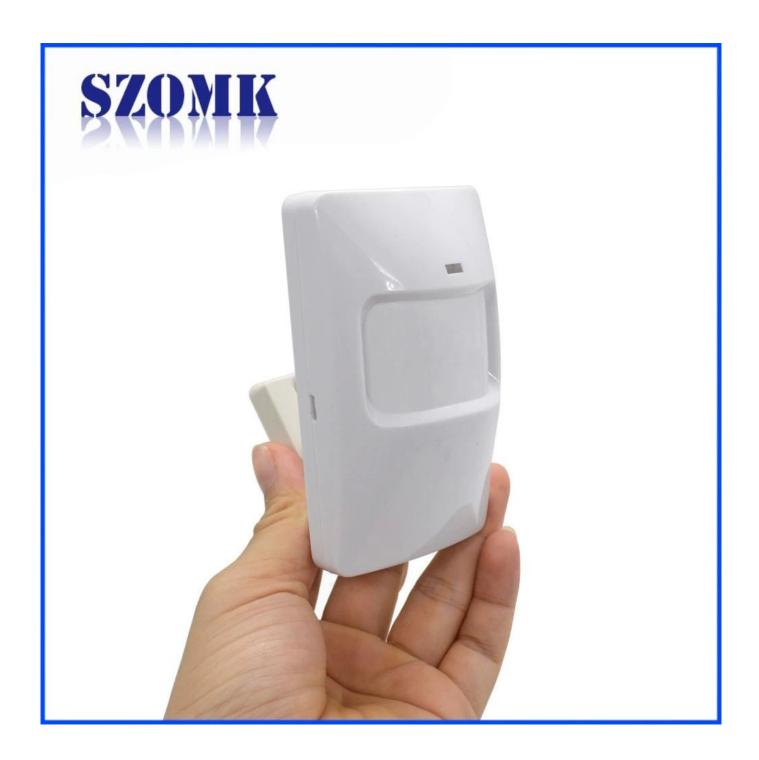

# ShenZhen new design plastic wireless motion human infrared sensor for detector enclosure AK-R-144 04X60X43mm

High quality enclosure show:

Customizable cutout, sticker silkscreen, color

Weight: 52g Size: 4.09\*2.36\*1.69 inch

Model No. AK-R-144 104\*60\*43 mm

| Туре      | Access control enclosure   |
|-----------|----------------------------|
| Model No. | AK-R-144                   |
| Size      | 104X60X43mm                |
| Color     | White & Custom other color |
| Weight    | 52g                        |