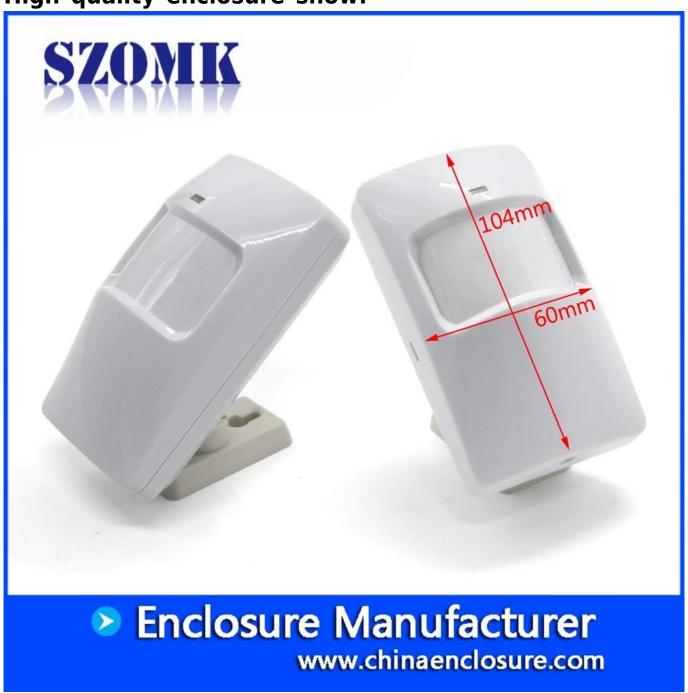

# ShenZhen new design plastic wireless motion human infrared sensor for detector enclosure AK-R-144 04X60X43mm

High quality enclosure show:

Customizable cutout, sticker silkscreen, color

Weight: 52g Size: 4.09\*2.36\*1.69 inch

Model No. AK-R-144 104\*60\*43 mm

| Туре      | Access control enclosure   |
|-----------|----------------------------|
| Model No. | AK-R-144                   |
| Size      | 104X60X43mm                |
| Color     | White & Custom other color |
| Weight    | 52g                        |