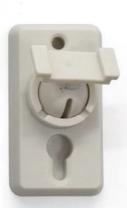

# ShenZhen new design plastic wireless motion human infrared sensor for detector enclosure AK-R-144 04X60X43mm

High quality enclosure show:

Customizable cutout, sticker silkscreen, color

Weight: 52g Size: 4.09\*2.36\*1.69 inch

Model No. AK-R-144 104\*60\*43 mm

| Туре      | Access control enclosure   |
|-----------|----------------------------|
| Model No. | AK-R-144                   |
| Size      | 104X60X43mm                |
| Color     | White & Custom other color |
| Weight    | 52g                        |