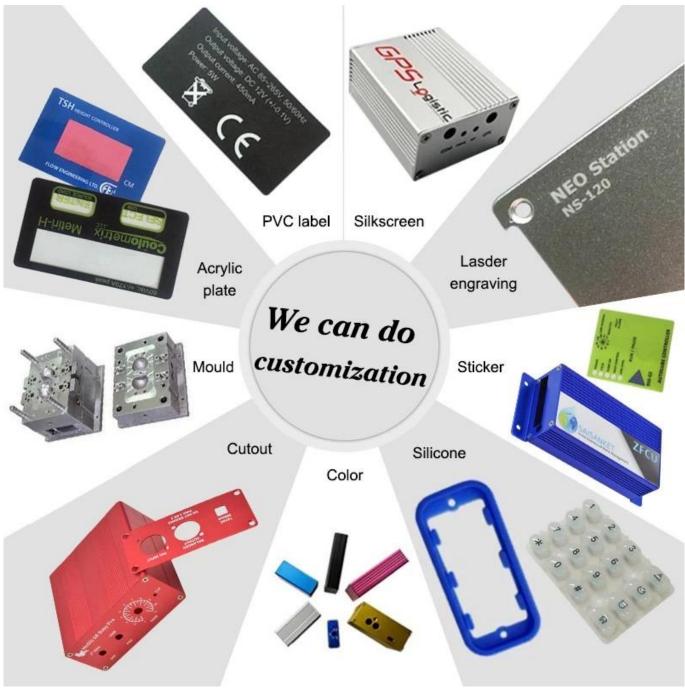

## We are pleasured to offer you:

- 1. Drilling, punching, custom designs etc.
- 2. Drilling, silk screen printing, laser engraving, stickers and so on.
- 3. Short delivery time, usually 3-5 days after payment (according to the number)
- 4. For a timely response to your request.