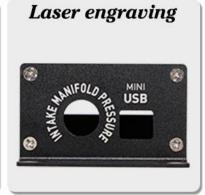

#### We are pleasured to offer you:

- 1. Drilling, punching, custom designs etc.
- 2. Silk screen printing, laser engraving, stickers, memberane keyboard and so on.
- 3. Short delivery time, usually 3-5 days after payment (according to the quantity)
- 4. For a timely response to your request.