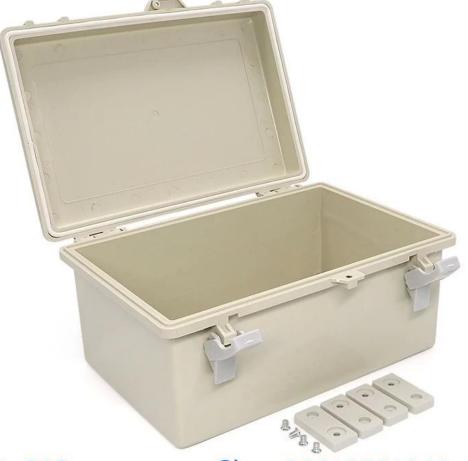

## Customizable Cutout, sticker

Weight: 913g Size: 290\*190\*140 mm

Model No. AK-B-F52B 11.41\*7.48\*5.51 inch

| Туре      | Waterproof plastic enclosure   |  |  |  |  |
|-----------|--------------------------------|--|--|--|--|
| Model No. | AK-B-F52B                      |  |  |  |  |
| Size      | 290X190X40mm                   |  |  |  |  |
| Color     | Beige & Customized other color |  |  |  |  |
| Weight    | 913g                           |  |  |  |  |