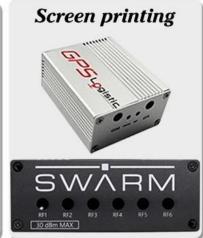

#### We are pleasured to offer you:

- 1. Drilling, punching, custom designs etc.
- 2. Silk screen printing, laser engraving, stickers, memberane keyboard and so on.
- 3. Short delivery time, usually 3-5 days after payment (according to the quantity)
- 4. For a timely response to your request.