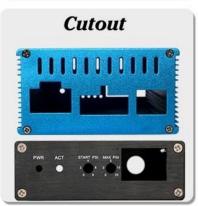

# Customizable Cutout, sticker

Weight: 913g Size: 290\*190\*140 mm

Model No. AK-B-F52B 11.41\*7.48\*5.51 inch

Customizable

Cutout, sticker

Weight: 913g Size: 290\*190\*140 mm

Model No. AK-B-F52B 11.41\*7.48\*5.51 inch