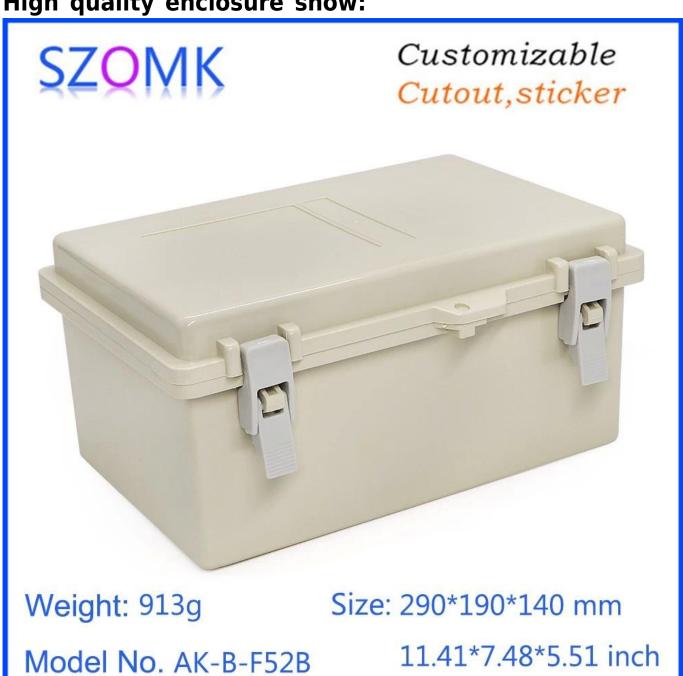

# Customizable Cutout, sticker

Weight: 913g Size: 290\*190\*140 mm

Model No. AK-B-F52B 11.41\*7.48\*5.51 inch

Customizable

Cutout, sticker

Weight: 913g Size: 290\*190\*140 mm

Model No. AK-B-F52B 11.41\*7.48\*5.51 inch

## Customizable Cutout, sticker

Weight: 913g Size: 290\*190\*140 mm

Model No. AK-B-F52B 11.41\*7.48\*5.51 inch

| Туре      | Waterproof plastic enclosure   |  |  |  |  |
|-----------|--------------------------------|--|--|--|--|
| Model No. | AK-B-F52B                      |  |  |  |  |
| Size      | 290X190X40mm                   |  |  |  |  |
| Color     | Beige & Customized other color |  |  |  |  |
| Weight    | 913g                           |  |  |  |  |