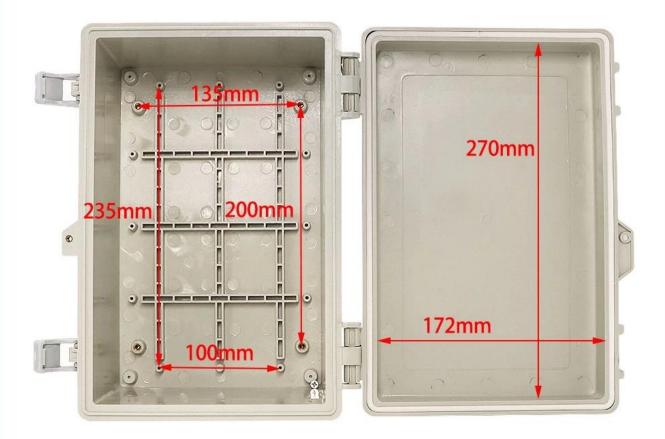

## Customizable Cutout, sticker

Weight: 913g Size: 290\*190\*140 mm

Model No. AK-B-F52B 11.41\*7.48\*5.51 inch

| Туре      | Waterproof plastic enclosure   |  |  |  |  |
|-----------|--------------------------------|--|--|--|--|
| Model No. | AK-B-F52B                      |  |  |  |  |
| Size      | 290X190X40mm                   |  |  |  |  |
| Color     | Beige & Customized other color |  |  |  |  |
| Weight    | 913g                           |  |  |  |  |