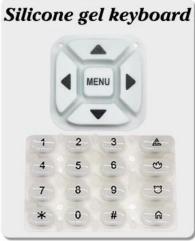

#### We are pleasured to offer you:

- 1. Drilling, punching, custom designs etc.
- 2. Silk screen printing, laser engraving, stickers, memberane keyboard and so on.
- 3. Short delivery time, usually 3-5 days after payment (according to the quantity)
- 4. For a timely response to your request.