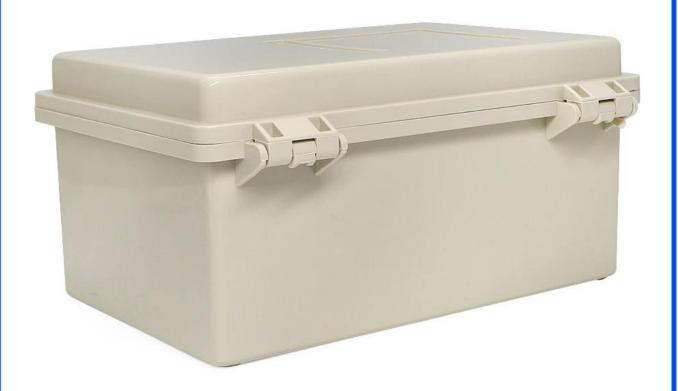

## Customizable Cutout, sticker

Weight: 913g Size: 290\*190\*140 mm

Model No. AK-B-F52B 11.41\*7.48\*5.51 inch

| Туре      | Waterproof plastic enclosure   |  |  |  |  |
|-----------|--------------------------------|--|--|--|--|
| Model No. | AK-B-F52B                      |  |  |  |  |
| Size      | 290X190X40mm                   |  |  |  |  |
| Color     | Beige & Customized other color |  |  |  |  |
| Weight    | 913g                           |  |  |  |  |